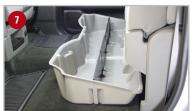

## **Installation Instructions:**

- Lift up the bottoms of both sides of the back seat.
- Thread the Nylon Straps (E) through the Metal Strap Clip (G), as pictured.
- Underneath the back seat, on both the passenger side and drivers side, set the Metal Strap Clip (G) on the threaded stud behind the seat and secure with the 1/2" Nut 10300 (F) nut, as pictured.
- 4 Position the DU-HA (A) under the back seat, with the cut out slots facing towards the truck bed.
- 5 Thread the Nylon Straps (E) through the slots in the back of the DU-HA.
- Secure each Nylon Strap (E) by threading the strap up through the bottom of the back slot of the buckle and down through the front slot of the buckle. Tighten. The Nylon Straps help secure the DU-HA in the truck.
- Install the Dividers (B) by sliding them into the channel slots inside the DU-HA.
- Install the Foam Organizer / Gun Rack (C) and Plastic Stiffeners (D) by sliding them into the pre-cut slots in the Dividers (B) and the channel slots inside the DU-HA, making sure the high side of each piece faces towards the front.
- Lower the bottoms of both sides of the back seat to their original position.

2 shotguns or rifles, 1 with scopes, will fit in the gun rack, as pictured.

| Part | Description               | Qty |
|------|---------------------------|-----|
| Α    | DU-HA Storage Unit        | 1   |
| В    | Dividers                  | 2   |
| С    | Foam Organizer / Gun Rack | 2   |
| D    | Plastic Stiffener         | 4   |
| Е    | Nylon Strap with Buckle   | 2   |
| F    | 1/2" Nut – 10300          | 2   |
| G    | Metal Strap Clip          | 2   |