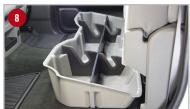

## **Underseat Storage**

## **Installation Instructions:**

- Lift up the bottoms of both sides of the back seat.
- Thread the Nylon Straps (E) through the Metal Strap Clip (G), as pictured.
- Underneath the back seat, on both the passenger side and drivers side, set the Metal Strap Clip (G) on the threaded stud behind the seat and secure with the 1/2" Nut 10300 (F) nut, as pictured.
- 4 Position the DU-HA (A) under the back seat, with the cut out slots facing towards the truck bed.
- 5 Thread the Nylon Straps (E) through the slots in the back of the DU-HA.
- Secure each Nylon Strap (E) by threading the strap up through the bottom of the back slot of the buckle and down through the front slot of the buckle. Tighten. The Nylon Straps help secure the DU-HA in the truck.
- Install the Dividers (B) by sliding them into the channel slots inside the DU-HA.
- Install the Foam Organizer / Gun Rack (C) and Plastic Stiffeners (D) by sliding them into the pre-cut slots in the Dividers (B) and the channel slots inside the DU-HA, making sure the high side of each piece faces towards the front.
- Lower the bottoms of both sides of the back seat to their original position.

2 shotguns or rifles, 1 with scopes, will fit in the gun rack, as pictured.

| Part | Description               | Qty |
|------|---------------------------|-----|
| Α    | DU-HA Storage Unit        | 1   |
| В    | Dividers                  | 2   |
| С    | Foam Organizer / Gun Rack | 2   |
| D    | Plastic Stiffener         | 4   |
| Е    | Nylon Strap with Buckle   | 2   |
| F    | 1/2" Nut – 10300          | 2   |
| G    | Metal Strap Clip          | 2   |