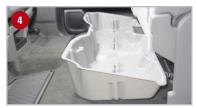

## **Installation Instructions:**

- Lift up the bottoms of both sides of the back seat.
- Thread the Nylon Straps (E) through the Metal Strap Clip (G), as pictured.
- Underneath the back seat, on both the passenger side and drivers side, set the Metal Strap Clip (G) on the threaded stud behind the seat and secure with the 1/2" Nut 10300 (F) nut, as pictured.
- 4 Position the DU-HA (A) under the back seat, with the cut out slots facing towards the truck bed.
- 5 Thread the Nylon Straps (E) through the slots in the back of the DU-HA.
- Secure each Nylon Strap (E) by threading the strap up through the bottom of the back slot of the buckle and down through the front slot of the buckle. Tighten. The Nylon Straps help secure the DU-HA in the truck.
- Install the Dividers (B) by sliding them into the channel slots inside the DU-HA.
- Install the Foam Organizer / Gun Rack (C) and Plastic Stiffeners (D) by sliding them into the pre-cut slots in the Dividers (B) and the channel slots inside the DU-HA, making sure the high side of each piece faces towards the front.
- Lower the bottoms of both sides of the back seat to their original position.

2 shotguns or rifles, 1 with scopes, will fit in the gun rack, as pictured.

| Part | Description               | Qty |
|------|---------------------------|-----|
| Α    | DU-HA Storage Unit        | 1   |
| В    | Dividers                  | 2   |
| С    | Foam Organizer / Gun Rack | 2   |
| D    | Plastic Stiffener         | 4   |
| Е    | Nylon Strap with Buckle   | 2   |
| F    | 1/2" Nut – 10300          | 2   |
| G    | Metal Strap Clip          | 2   |