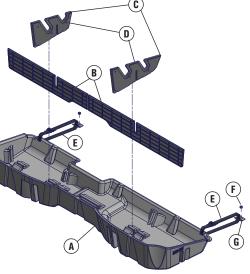

## **Installation Instructions:**

- Lift up the bottoms of both sides of the back seat.
- Thread the Nylon Straps (E) through the Metal Strap Clip (G), as pictured.
- Underneath the back seat, on both the passenger side and drivers side, set the Metal Strap Clip (G) on the threaded stud behind the seat and secure with the 1/2" Nut 10300 (F) nut, as pictured.
- 4 Position the DU-HA (A) under the back seat, with the cut out slots facing towards the truck bed.
- 5 Thread the Nylon Straps (E) through the slots in the back of the DU-HA.
- Secure each Nylon Strap (E) by threading the strap up through the bottom of the back slot of the buckle and down through the front slot of the buckle. Tighten. The Nylon Straps help secure the DU-HA in the truck.
- Install the Dividers (B) by sliding them into the channel slots inside the DU-HA.
- Install the Foam Organizer / Gun Rack (C) and Plastic Stiffeners (D) by sliding them into the pre-cut slots in the Dividers (B) and the channel slots inside the DU-HA, making sure the high side of each piece faces towards the front.
- Lower the bottoms of both sides of the back seat to their original position.

2 shotguns or rifles, 1 with scopes, will fit in the gun rack, as pictured.

| Part | Description               | Qty |
|------|---------------------------|-----|
| Α    | DU-HA Storage Unit        | 1   |
| В    | Dividers                  | 2   |
| С    | Foam Organizer / Gun Rack | 2   |
| D    | Plastic Stiffener         | 4   |
| Е    | Nylon Strap with Buckle   | 2   |
| F    | 1/2" Nut – 10300          | 2   |
| G    | Metal Strap Clip          | 2   |