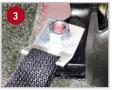

## **Installation Instructions:**

- Lift up the bottoms of both sides of the back seat.
- Thread the Nylon Straps (E) through the Metal Strap Clip (G), as pictured.
- Underneath the back seat, on both the passenger side and drivers side, set the Metal Strap Clip (G) on the threaded stud behind the seat and secure with the 1/2" Nut 10300 (F) nut, as pictured.
- 4 Position the DU-HA (A) under the back seat, with the cut out slots facing towards the truck bed.
- 5 Thread the Nylon Straps (E) through the slots in the back of the DU-HA.
- Secure each Nylon Strap (E) by threading the strap up through the bottom of the back slot of the buckle and down through the front slot of the buckle. Tighten. The Nylon Straps help secure the DU-HA in the truck.
- Install the Dividers (B) by sliding them into the channel slots inside the DU-HA.
- Install the Foam Organizer / Gun Rack (C) and Plastic Stiffeners (D) by sliding them into the pre-cut slots in the Dividers (B) and the channel slots inside the DU-HA, making sure the high side of each piece faces towards the front.
- Lower the bottoms of both sides of the back seat to their original position.