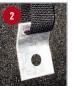

## **Installation Instructions:**

- Lift up the bottoms of both sides of the back seat.
- Thread the Nylon Straps (E) through the Metal Strap Clip (G), as pictured.
- Underneath the back seat, on both the passenger side and drivers side, set the Metal Strap Clip (G) on the threaded stud behind the seat and secure with the 1/2" Nut 10300 (F) nut, as pictured.
- 4 Position the DU-HA (A) under the back seat, with the cut out slots facing towards the truck bed.
- 5 Thread the Nylon Straps (E) through the slots in the back of the DU-HA.
- Secure each Nylon Strap (E) by threading the strap up through the bottom of the back slot of the buckle and down through the front slot of the buckle. Tighten. The Nylon Straps help secure the DU-HA in the truck.
- Install the Dividers (B) by sliding them into the channel slots inside the DU-HA.
- Install the Foam Organizer / Gun Rack (C) and Plastic Stiffeners (D) by sliding them into the pre-cut slots in the Dividers (B) and the channel slots inside the DU-HA, making sure the high side of each piece faces towards the front.
- Lower the bottoms of both sides of the back seat to their original position.