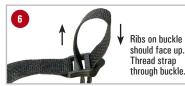

## **Installation Instructions:**

- Lift up the bottoms of both sides of the back seat.
- Thread the Nylon Straps (E) through the Metal Strap Clip (G), as pictured.
- Underneath the back seat, on both the passenger side and drivers side, set the Metal Strap Clip (G) on the threaded stud behind the seat and secure with the 1/2" Nut 10300 (F) nut, as pictured.
- 4 Position the DU-HA (A) under the back seat, with the cut out slots facing towards the truck bed.
- 5 Thread the Nylon Straps (E) through the slots in the back of the DU-HA.
- Secure each Nylon Strap (E) by threading the strap up through the bottom of the back slot of the buckle and down through the front slot of the buckle. Tighten. The Nylon Straps help secure the DU-HA in the truck.
- Install the Dividers (B) by sliding them into the channel slots inside the DU-HA.
- Install the Foam Organizer / Gun Rack (C) and Plastic Stiffeners (D) by sliding them into the pre-cut slots in the Dividers (B) and the channel slots inside the DU-HA, making sure the high side of each piece faces towards the front.
- Lower the bottoms of both sides of the back seat to their original position.