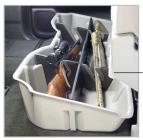

2 shotguns or rifles, 1 with scopes, will fit in the gun rack, as pictured.

| Part | Description               | Qty |
|------|---------------------------|-----|
| Α    | DU-HA Storage Unit        | 1   |
| В    | Dividers                  | 2   |
| С    | Foam Organizer / Gun Rack | 2   |
| D    | Plastic Stiffener         | 4   |
| Е    | Nylon Strap with Buckle   | 2   |
| F    | 1/2" Nut – 10300          | 2   |
| G    | Metal Strap Clip          | 2   |