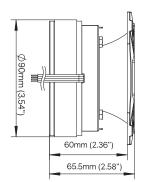

## PRO-TW3L

OWNER'S MANUAL







## **INSTALLATION & CONNECTION OPTIONS:**





To connect without LED Control Module (LED-BTC), Connect as Shown in the Following Diagram:

Black wire "BK" Connected to Battery Positive (+) 12V

White Color Light "R"; "B" and "G" Connected to Battery Negative (-)

Green Color Light "G" Connected to Battery Negative (-)

Red Color Light "R" Connected to Battery Negative(-)

Blue Color Light "B" Connected to Battery Negative (-)

Purple Color Light "R" and "B" Connected to Battery Negative(-)

Yellow Color Light "R" and "G" Connected to Battery Negative (-)

Cyan Color Light "B" and "G" Connected to Battery Negative (-)



IDIRO-TW3I.



## PRO-TW3L VIII TI

## OWNER'S MANUAL -

- ALUMINUM SUPER BULLET TWEETER
- TRANSPARENT POLYCARBONATE BODY AND BULLET
- RGB LED BUILT IN BODY
- SURFACE