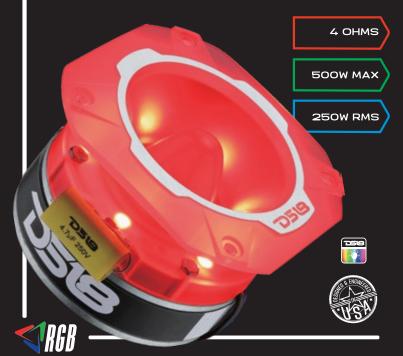

## OWNER'S MANUAL -

- ALUMINUM SUPER BULLET TWEETER
- TRANSPARENT POLYCARBONATE BODY AND BULLET
- RGB LED BUILT IN BODY
- SURFACE RING BRUSHED SILVER FILM HOT STAMP
- 1 METER RGB LED INPUT WIRE
- 14 OZ Y30 FERRITE MAGNET
- ZINC PLATED TOP AND BACK PLATE
- 1.5" HIGH TEMPERATURE KAPTON VOICE COIL
- 250 WATTS RMS POWER
- 500 WATTS MAX POWER
- IMPEDANCE 4 OHMS
- SENSITIVITY 105 dB
- FREQUENCY RESPONSE 3KHz-20KHz
- CAPACITOR CROSSOVER INCLUDED
- BT CONTROL MODULE APP (LED-BTC) FOR MULTI-FUNCTION RGB LED LIGHTING SOLD SEPARATELY