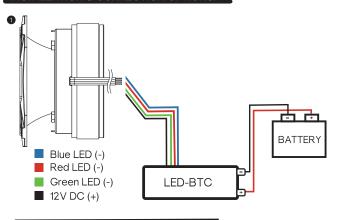

## **INSTALLATION & CONNECTION OPTIONS:**

To connect without LED Control Module (LED-BTC), Connect as Shown in the Following Diagram:

Black wire "BK" Connected to Battery Positive (+) 12V

White Color Light "R"; "B" and "G" Connected to Battery Negative (-)

Green Color Light "G" Connected to Battery Negative (-)

Red Color Light "R" Connected to Battery Negative(-)

Blue Color Light "B" Connected to Battery Negative (-)

Purple Color Light "R" and "B" Connected to Battery Negative(-)

Yellow Color Light "R" and "G" Connected to Battery Negative (-)

Cyan Color Light "B" and "G" Connected to Battery Negative (-)

IDIRO-TW3I.