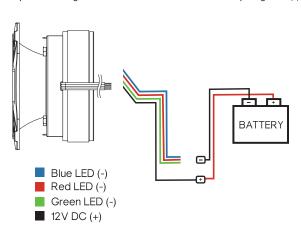

## **INSTALLATION & CONNECTION OPTIONS:**

To connect without LED Control Module (LED-BTC), Connect as Shown in the Following Diagram:

Black wire "BK" Connected to Battery Positive (+) 12V

White Color Light "R"; "B" and "G" Connected to Battery Negative (-)

Green Color Light "G" Connected to Battery Negative (-)

Red Color Light "R" Connected to Battery Negative(-)

Blue Color Light "B" Connected to Battery Negative (-)

Purple Color Light "R" and "B" Connected to Battery Negative(-)

Yellow Color Light "R" and "G" Connected to Battery Negative (-)

Cyan Color Light "B" and "G" Connected to Battery Negative (-)

IDIRO-TW3I.