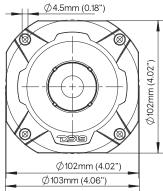

## PRO-TW3L

OWNER'S MANUAL







## **INSTALLATION & CONNECTION OPTIONS:**





To connect without LED Control Module (LED-BTC), Connect as Shown in the Following Diagram:

Black wire "BK" Connected to Battery Positive (+) 12V

White Color Light "R"; "B" and "G" Connected to Battery Negative (-)

Green Color Light "G" Connected to Battery Negative (-)

Red Color Light "R" Connected to Battery Negative(-)

Blue Color Light "B" Connected to Battery Negative (-)

Purple Color Light "R" and "B" Connected to Battery Negative(-)

Yellow Color Light "R" and "G" Connected to Battery Negative (-)

Cyan Color Light "B" and "G" Connected to Battery Negative (-)



IDIRO-TW3I.



## PRO-TW3L VIII TI

## OWNER'S MANUAL -

- ALUMINUM SUPER BULLET TWEETER
- TRANSPARENT POLYCARBONATE BODY AND BULLET
- RGB LED BUILT IN BODY
- SURFACE RI