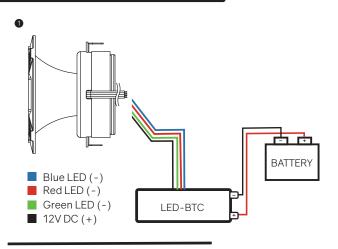

## **INSTALLATION & CONNECTION OPTIONS:**

ICWI-DUG

To connect without LED Control Module (LED-BTC), Connect as Shown in the Following Diagram:

Black wire "BK" Connected to Battery Positive (+) 12V

White Color Light "R"; "B" and "G" Connected to Battery Negative (-)

Green Color Light "G" Connected to Battery Negative (-)

Red Color Light "R" Connected to Battery Negative(-)

Blue Color Light "B" Connected to Battery Negative (-)

Purple Color Light "R" and "B" Connected to Battery Negative(-)

Yellow Color Light "R" and "G" Connected to Battery Negative (-)

Cyan Color Light "B" and "G" Connected to Battery Negative (-)

- PRO-TW2L