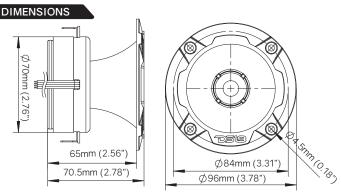

## PRO-TW2L

OWNER'S MANUAL

4 OHMS

400W MAX

200W RMS

## PRO-TW2L 🕬 🥛

- ALUMINUM SUPER BULLET TWEETER
- TRANSPARENT POLYCARBONATE BODY AND BULLET
- FREQUENCY RESPONSE 3.5KHz-20KHz
- SURFACE RING BRUSHED SILVER FILM HOT STAMP
- CAPACITOR CROSSOVER INCLUDED
- 8 OZ Y30 FERRITE MAGNET
- ZINC PLATED TOP AND BACK PLATE
- 1" HIGH TEMPERATURE KAPTON VOICE COIL
- 1 METER RGB LED INPUT WIRE
- RGB LED BUILT IN BODY
- 200 WATTS RMS POWER
- 400 WATTS MAX POWER
- **IMPEDANCE 4 OHMS**
- SENSITIVITY 103.5 dB
- BT CONTROL MODULE APP (LED-BTC) FOR