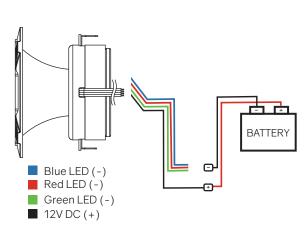

## **INSTALLATION & CONNECTION OPTIONS:**

ICWI-DUG

To connect without LED Control Module (LED-BTC), Connect as Shown in the Following Diagram:

Black wire "BK" Connected to Battery Positive (+) 12V

White Color Light "R"; "B" and "G" Connected to Battery Negative (-)

Green Color Light "G" Connected to Battery Negative (-)

Red Color Light "R" Connected to Battery Negative(-)

Blue Color Light "B" Connected to Battery Negative (-)

Purple Color Light "R" and "B" Connected to Battery Negative(-)

Yellow Color Light "R" and "G" Connected to Battery Negative (-)

Cyan Color Light "B" and "G" Connected to Battery Negative (-)

- PRO-TW2L