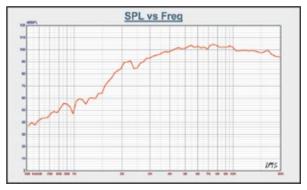

## PRO-TW2L 🕬 🥛

- ALUMINUM SUPER BULLET TWEETER
- TRANSPARENT POLYCARBONATE BODY AND BULLET
- FREQUENCY RESPONSE 3.5KHz-20KHz
- SURFACE RING BRUSHED SILVER FILM HOT STAMP
- CAPACITOR CROSSOVER INCLUDED
- 8 OZ Y30 FERRITE MAGNET
- ZINC PLATED TOP AND BACK PLATE
- 1" HIGH TEMPERATURE KAPTON VOICE COIL
- 1 METER RGB LED INPUT WIRE
- RGB LED BUILT IN BODY
- 200 WATTS RMS POWER
- 400 WATTS MAX POWER
- **IMPEDANCE 4 OHMS**
- SENSITIVITY 103.5 dB
- BT CONTROL MODULE APP (LED-BTC) FOR