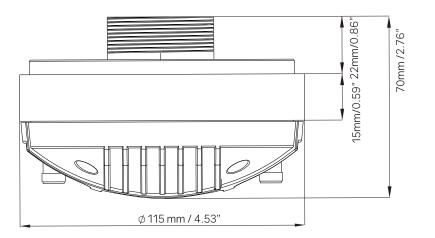

Titanium Compression Driver Throat Diameter: 1" RMS Power Handling: 300 Watts MAX Power Handling: 600 Watts Frequency Response: 500Hz-20KHz Voice Coil Diameter: 1.75" Diaphragm Material: Titanium Nominal Impedance: 8 ohms Sensitivity (1W/1M): 107dB Magnet Weight: 24 oz Magnet Material: Ferrite Depth: 2.76"/ 70 mm Bolt Type: Screw Down

#### Measurements

| Overall Diameter | 4.53" (115 mm) |
|------------------|----------------|
| Overall Depth    | 2.76" (70 mm)  |