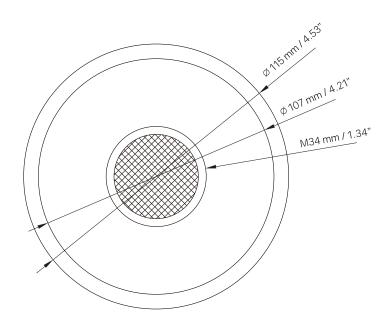

#### Measurements

| Overall Diameter | 4.53" (115 mm) |
|------------------|----------------|
| Overall Depth    | 2.76" (70 mm)  |