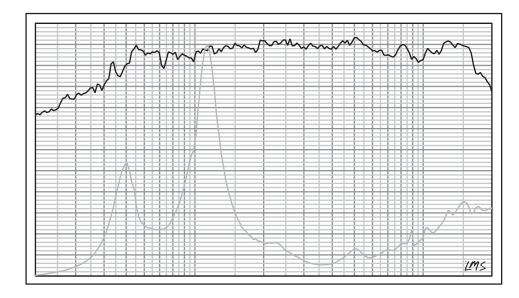

Titanium Compression Driver Throat Diameter: 1" RMS Power Handling: 300 Watts MAX Power Handling: 600 Watts Frequency Response: 500Hz-20KHz Voice Coil Diameter: 1.75" Diaphragm Material: Titanium Nominal Impedance: 8 ohms Sensitivity (1W/1M): 107dB Magnet Weight: 24 oz Magnet Material: Ferrite Depth: 2.76"/ 70 mm Bolt Type: Screw Down

#### SPL vs Freq





# IPRO-IJR1.75

1.75"VC

600W MAX

300W RMS

8 OHMS



## Data Sheet

## **IPRO-IDR1.75** TITANIUM COMPRESSION DRIVER





## **Specifications**

1.75" VOICE COIL TITANIUM

Π

#### Measurements

| Overall Diameter | 4.53" (115 mm) |
|------------------|----------------|
| Overall Depth    | 2.76" (70 mm)  |

### **Shipping Info**

Gross Single Unit Weight Single Unit Box Diamensions W x L x H\_\_\_\_ Quantity of Units in Master Carton\_\_\_\_\_ Gross Master Carton Weight Master Carton Dimensions W x L x H



View other car speakers made by DS18 on our website.