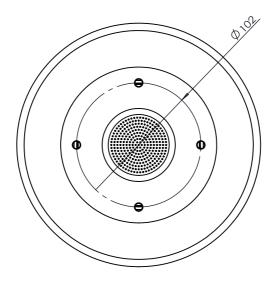

#### Specifications

| Nominal Impedance<br>RMS Power Handing<br>Maximum Power Handing<br>Exit Throat Diameter<br>Sensitivity (1w/1m)<br>Frequency Response<br>Recommended Hi Pass Crossover<br>Voice Coil Diameter<br>Voice Coil Diameter<br>Voice Coil Wire<br>Voice Coil Former Material<br>Diaphragm Material<br>Diaphragm Material<br>Magnet Weight<br>Magnet Material<br>Flux Density | 300 Watts<br>600 Watts<br>99.8 mm (4")<br>104.5 dB<br>700 - 16.5K Hz<br>800 Hz / 12 oct<br>99.8mm (4")<br>CCAW<br>KAPTON<br>Resin<br>98 OZ<br>Ferrite |
|----------------------------------------------------------------------------------------------------------------------------------------------------------------------------------------------------------------------------------------------------------------------------------------------------------------------------------------------------------------------|-------------------------------------------------------------------------------------------------------------------------------------------------------|
| Measurements<br>Overall Diameter<br>Overall Depth<br>Mounting Bolt Cirle<br>Net Weight                                                                                                                                                                                                                                                                               | 95mm (3.74")<br>102mm (4")                                                                                                                            |