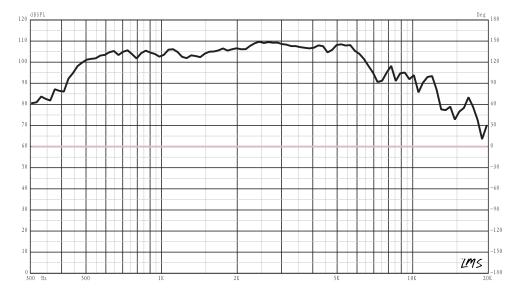

| 95mm (3.74")<br>102mm (4")                                                                                                                            |

#### Shipping Info

| Gross Single Unit Weight              | 16 ka          |
|---------------------------------------|----------------|
| Single Unit Box Diamensions W x L x H | 210X210X115 mm |
| Quantity of Units in Master Carton    | 2 pcs          |
| Gross Master Carton Weight            | 17 ka          |
| Master Carton Dimensions W x L x H    | 440X230X140 mm |



## PRO-D3

4" RESIN FILM DIAPHRAGM DRIVER 8 OHM

98 Oz HIGH STRENGTH FERRITE MAGNET

4.0" KCCAW VOICE COIL

FREQUENCY RESPONSE 700 - 16.5K Hz

300 WATTS RMS POWER

600 WATTS MAX POWER

**IMPEDANCE 8 OHMS** 

SENSITIVITY 104.5 dB



#### SPL vs. FREQ

Learn more about car audio and electronics we have.