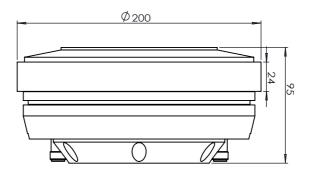

#### Specifications

| Nominal Impedance<br>RMS Power Handing<br>Maximum Power Handing<br>Exit Throat Diameter<br>Sensitivity (1w/1m)<br>Frequency Response<br>Recommended Hi Pass Crossover<br>Voice Coil Diameter<br>Voice Coil Diameter<br>Voice Coil Wire<br>Voice Coil Former Material<br>Diaphragm Material<br>Diaphragm Material<br>Magnet Weight<br>Magnet Material<br>Flux Density | 300 Watts<br>600 Watts<br>99.8 mm (4")<br>104.5 dB<br>700 - 16.5K Hz<br>800 Hz / 12 oct<br>99.8mm (4")<br>CCAW<br>KAPTON<br>Resin<br>98 OZ<br>Ferrite |
|----------------------------------------------------------------------------------------------------------------------------------------------------------------------------------------------------------------------------------------------------------------------------------------------------------------------------------------------------------------------|-------------------------------------------------------------------------------------------------------------------------------------------------------|
| Measurements<br>Overall Diameter<br>Overall Depth<br>Mounting Bolt Cirle<br>Net Weight                                                                                                                                                                                                                                                                               | 95mm (3.74")<br>102mm (4")                                                                                                                            |