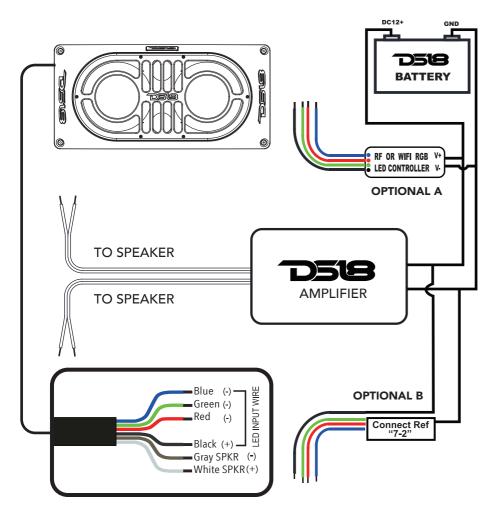

## 

Durable Polyethylene (PE) Box Injection ABS Grill With Built-In RGB Around The Grill Inside Built-In RGB For DS18 Logo Badge 8 Core 1.5m Input Wires For RGB And Stereo Speakers Size: D x W x H: 730mm / 350mm / 150mm 28.74" / 13.77" / 5.9"

## CIIWL

Black Wire "BK" Connected to Battery Positive (+12v) Blue Color Light "B" Connected to Battery Negative (-) Green Color Light "G" Connected to Battery Negative (-) Red Color Light "R" Connected to Battery Negative (-) Purple Color Light "R" and "B" Connected to Battery Negative (-) Yellow Color Light "R" and "G" Connected to Battery Negative (-) Cyan Color Light "R"; "B" and "G" Connected to Battery Negative (-)