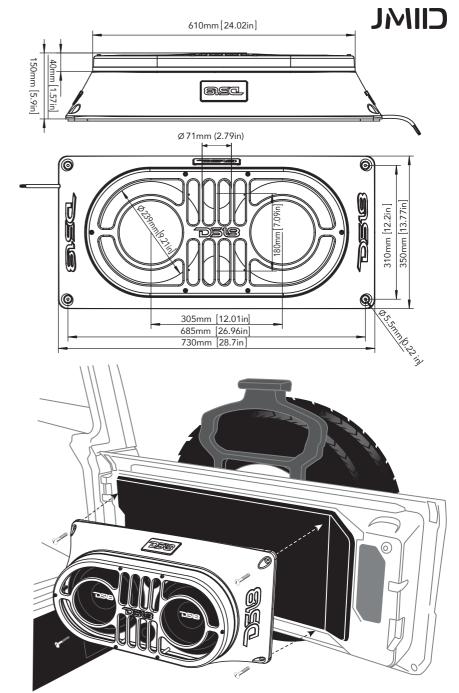

## 

Durable Polyethylene (PE) Box Injection ABS Grill With Built-In RGB Around The Grill Inside Built-In RGB For DS18 Logo Badge 8 Core 1.5m Input Wires For RGB And Stereo Speakers Size: D x W x H: 730mm / 350mm / 150mm 28.74" / 13.77" / 5.9"

JMID IS DESIGNED FOR THE JEEP JK, JKU, JL & ANY OTHER UNIVERSAL APPLICATION.THIS JMID HOUSES: 2 - 10" MIDRANGE SPEAKERS, AND 2 BULLET TWEETERS.

 MOUNTS 2 - 10" MIDRANGE SPEAKERS (DS18 PRO-X10M 10") MOUNTING HOLE DIAMETER: 234mm (9.21")

 MOUNTS 2 - 3" TWEETERS (DS18 PRO-TW220 3.18") MOUNTING HOLE DIAMETER: 71mm (2.79")

▶ 95mm (3.74") MAX SPEAKER DEPTH

MIDRANGE SPEAKERS AND TWEETERS NOT INCLUDED

## JMID MIDRANGE AND TWEETER BOX