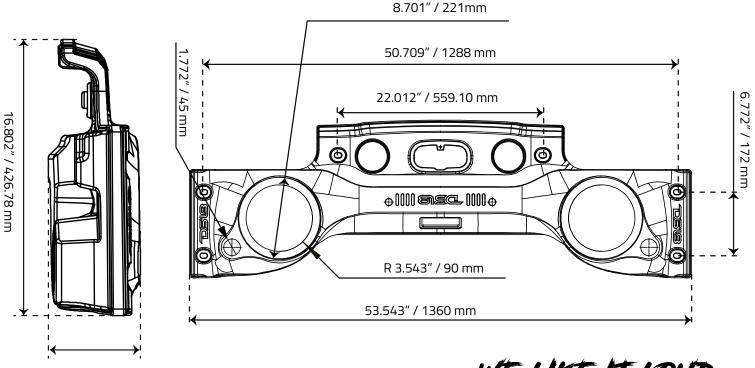

## JK-SBAR22 DIMENSIONS

5.584" / 141.82 mm

\*\*\*ALL RECOMMENDED SPEAKERS AND TWEETERS ARE SOLD SEPARATELY\*\*\*

Learn more about car speakers we have.