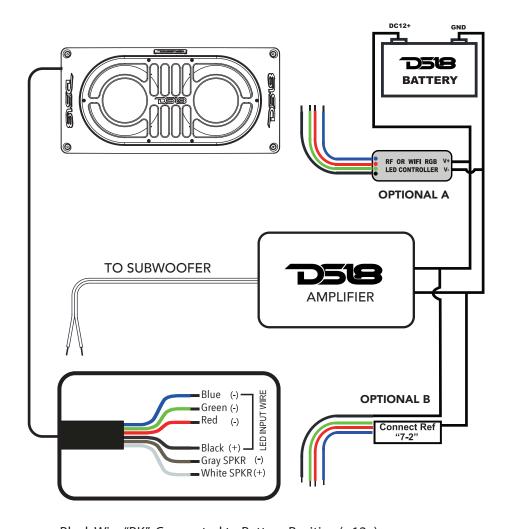

## **JBASS**

Black Wire "BK" Connected to Battery Positive (+12v)
Blue Color Light "B" Connected to Battery Negative (-)

Green Color Light "G" Connected to Battery Negative (-)

Red Color Light "R" Connected to Battery Negative (-)

Purple Color Light "R" and "B" Connected to Battery Negative (-)

Yellow Color Light "R" and "G" Connected to Battery Negative (-)

Cyan Color Light "B" and "G" Connected to Battery Negative (-)

White Color Light "R"; "B" and "G" Connected to Battery Negative (-)