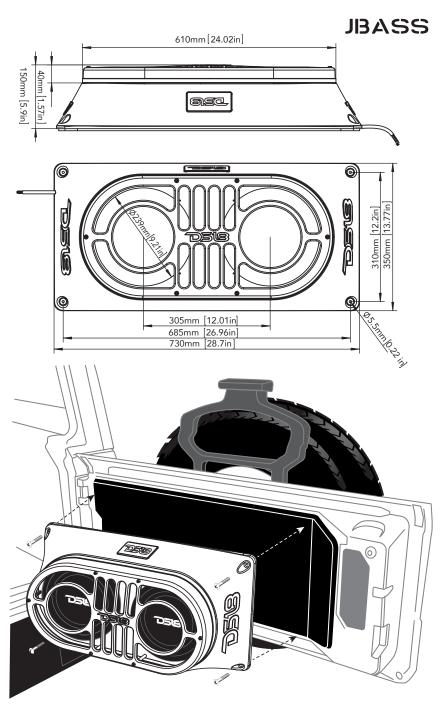

## **JBASS**

Durable Polyethylene (PE) Box
Injection ABS Grill With Built-In RGB Around The Grill Inside
Built-In RGB For DS18 Logo Badge
6 Core 1.5m Input Wires For RGB And Woofer Speakers
Size: D x W x H: 730mm / 350mm / 150mm
28.74" / 13.77" / 5.9"

JBASS IS DESIGNED FOR THE JEEP JK, JKU, JL TAILGATE & ANY OTHER UNIVERSAL APPLICATION.
THIS JBASS HOUSES: 2 - 10" SHALLOW SUBWOOFERS.

- Mounts 2 10" Subwoofer (DS18 SW10D4 10")
  Mounting Hole Diameter: 234mm (9.21")
- ▶ 95mm (3.74") Max Speaker Depth
- ► Subwoofers Not Included

SHALLOW SUBWOOFER BOX