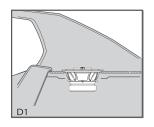

| 90dB/1w/m                    |
| Frequency Response          | 100∼22KHz                    | 80∼22KHz                     |
| Grill                       | YES                          | YES                          |
| Tweeter Material            | Pei Dome<br>Neodymium Magnet | Pei Dome<br>Neodymium Magnet |
| Magnet Material             | Strontium                    | Strontium                    |
| Magnet Weight               | 8.94 oz                      | 13.5 oz                      |
| Woofer Cone<br>Material     | Glassfiber Cone              | Glassfiber Cone              |
| Woofer Surround<br>Material | Rubber edge                  | Rubber edge                  |
|                             |                              |                              |

















## EXL CAR SPEAKERS