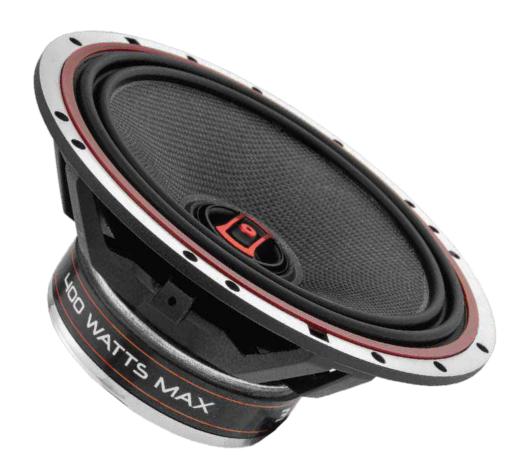

| SPECS                   | EXL-SQ&9                     |  |
|-------------------------|------------------------------|--|
| Speaker Type            | 2-Way Coaxial                |  |
| Nominal Slze            | 6x9"                         |  |
| Voice Coil              | BASV 32.8mm/1.14"            |  |
| Tweeter                 | 29mm/1.14"                   |  |
| Nominal Impedance       | 3 OHMS                       |  |
| Rms Power               | 160W                         |  |
| Max Power               | 560W                         |  |
| Sensitivity             | 90dB/1w/m                    |  |
| Frequency Response      | 55∼22KHz                     |  |
| Grill                   | YES                          |  |
| Tweeter Material        | Pei Dome<br>Neodymium Magnet |  |
| Magnet Material         | Strontium                    |  |
| Magnet Weight           | 19.8 oz                      |  |
| Woofer Cone<br>Material | Glassfiber Cone              |  |
| Woofer Surround         | Rubber edge                  |  |

Material

| SPECS                       | EXL-5Q5.25                   | EXL-SQ&S                     |
|-----------------------------|------------------------------|------------------------------|
| Speaker Type                | 2-Way Coaxial                | 2-Way Coaxial                |
| Nominal Slze                | 5.25"                        | 6.5"                         |
| Voice Coil                  | BASV 25.5 mm/1"              | BASV 32.8mm/1.14"            |
| Tweeter                     | 21 mm /0.83"                 | 29mm/1.14"                   |
| Nominal Impedance           | 3 OHMS                       | 3 OHMS                       |
| Rms Power                   | 80W                          | 120W                         |
| Max Power                   | 340W                         | 400W                         |
| Sensitivity                 | 86dB/1w/m                    | 90dB/1w/m                    |
| Frequency Response          | 100∼22KHz                    | 80∼22KHz                     |
| Grill                       | YES                          | YES                          |
| Tweeter Material            | Pei Dome<br>Neodymium Magnet | Pei Dome<br>Neodymium Magnet |
| Magnet Material             | Strontium                    | Strontium                    |
| Magnet Weight               | 8.94 oz                      | 13.5 oz                      |
| Woofer Cone<br>Material     | Glassfiber Cone              | Glassfiber Cone              |
| Woofer Surround<br>Material | Rubber edge                  | Rubber edge                  |
|                             |                              |                              |