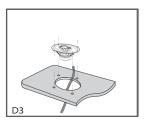

| 90dB/1w/m                    |
| Frequency Response          | 100∼22KHz                    | 80∼22KHz                     |
| Grill                       | YES                          | YES                          |
| Tweeter Material            | Pei Dome<br>Neodymium Magnet | Pei Dome<br>Neodymium Magnet |
| Magnet Material             | Strontium                    | Strontium                    |
| Magnet Weight               | 8.94 oz                      | 13.5 oz                      |
| Woofer Cone<br>Material     | Glassfiber Cone              | Glassfiber Cone              |
| Woofer Surround<br>Material | Rubber edge                  | Rubber edge                  |
|                             |                              |                              |

















## EXL CAR SPEAKERS