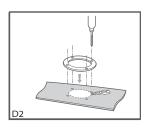

| 90dB/1w/m                    |
| Frequency Response          | 100∼22KHz                    | 80∼22KHz                     |
| Grill                       | YES                          | YES                          |
| Tweeter Material            | Pei Dome<br>Neodymium Magnet | Pei Dome<br>Neodymium Magnet |
| Magnet Material             | Strontium                    | Strontium                    |
| Magnet Weight               | 8.94 oz                      | 13.5 oz                      |
| Woofer Cone<br>Material     | Glassfiber Cone              | Glassfiber Cone              |
| Woofer Surround<br>Material | Rubber edge                  | Rubber edge                  |
|                             |                              |                              |

















## EXL CAR SPEAKERS