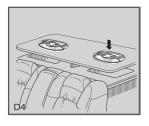

| 90dB/1w/m                    |
| Frequency Response          | 100∼22KHz                    | 80∼22KHz                     |
| Grill                       | YES                          | YES                          |
| Tweeter Material            | Pei Dome<br>Neodymium Magnet | Pei Dome<br>Neodymium Magnet |
| Magnet Material             | Strontium                    | Strontium                    |
| Magnet Weight               | 8.94 oz                      | 13.5 oz                      |
| Woofer Cone<br>Material     | Glassfiber Cone              | Glassfiber Cone              |
| Woofer Surround<br>Material | Rubber edge                  | Rubber edge                  |
|                             |                              |                              |

















## EXL CAR SPEAKERS