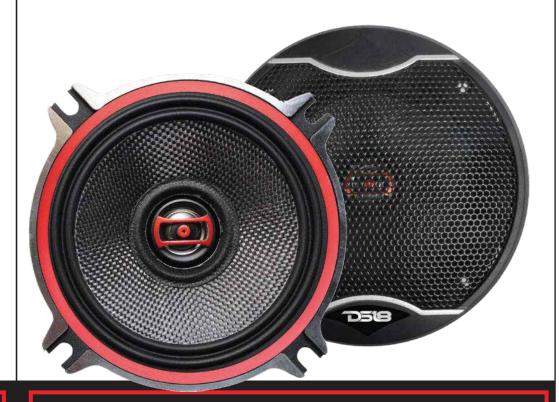

| SPECS                    | EXL-SQ4                      |  |
|--------------------------|------------------------------|--|
| Speaker Type             | 2-Way Coaxial                |  |
| Nominal Slze             | 4"                           |  |
| Voice Coil               | BASV 25.5 mm/1"              |  |
| Tweeter                  | 21 mm /0.83"                 |  |
| Nominal Impedance        | 3 OHMS                       |  |
| Rms Power                | 60W                          |  |
| Max Power                | 260W                         |  |
| Sensitivity              | 85dB/1w/m                    |  |
| Frequency Response       | 115∼22KHz                    |  |
| Grill                    | YES                          |  |
| Tweeter Material         | Pei Dome<br>Neodymium Magnet |  |
| Magnet Material          | Strontium                    |  |
| Magnet Weight            | 8.94 oz                      |  |
| Woofer Cone Material     | Glassfiber Cone              |  |
| Woofer Surround Material | Rubber edge                  |  |

Material

| SPECS                       | EXL-5Q5.25                   | EXL-SQ&S                     |
|-----------------------------|------------------------------|------------------------------|
| Speaker Type                | 2-Way Coaxial                | 2-Way Coaxial                |
| Nominal Slze                | 5.25"                        | 6.5"                         |
| Voice Coil                  | BASV 25.5 mm/1"              | BASV 32.8mm/1.14"            |
| Tweeter                     | 21 mm /0.83"                 | 29mm/1.14"                   |
| Nominal Impedance           | 3 OHMS                       | 3 OHMS                       |
| Rms Power                   | 80W                          | 120W                         |
| Max Power                   | 340W                         | 400W                         |
| Sensitivity                 | 86dB/1w/m                    | 90dB/1w/m                    |
| Frequency Response          | 100∼22KHz                    | 80∼22KHz                     |
| Grill                       | YES                          | YES                          |
| Tweeter Material            | Pei Dome<br>Neodymium Magnet | Pei Dome<br>Neodymium Magnet |
| Magnet Material             | Strontium                    | Strontium                    |
| Magnet Weight               | 8.94 oz                      | 13.5 oz                      |
| Woofer Cone<br>Material     | Glassfiber Cone              | Glassfiber Cone              |
| Woofer Surround<br>Material | Rubber edge                  | Rubber edge                  |
|                             |                              |                              |