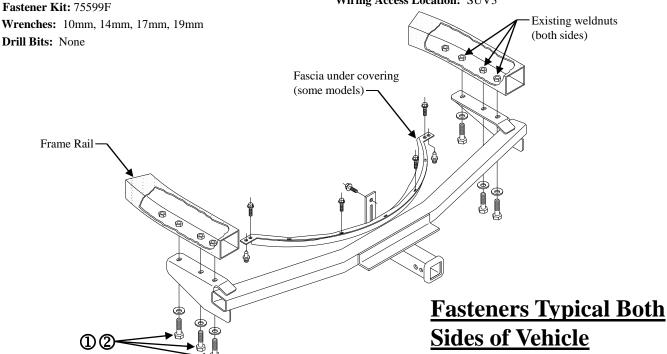

Wiring Access Location: SUV3

## Fits with mini spare tire stowed under vehicle. Will not fit with full size spare.

| ① | Qty. (6) | Hex Bolt M12 x 1.25 x 35mm CL8.8 | 2 | Qty. (6) | Conical Washer – ½" |
|---|----------|----------------------------------|---|----------|---------------------|
|---|----------|----------------------------------|---|----------|---------------------|

#### 2001-2003 Acura MDX & 2001 and later Honda Pilot:

- 1. Remove tow hook from driver's side of vehicle and return hook and fasteners to vehicle owner.
- Lower exhaust by removing three rubber muffler hangers.
- 3. Raise hitch into position and install fasteners as shown above.
- Reinstall muffler hangers removed in step 2. 4.
- If exhaust rattle occurs, trim rearward exhaust heat shield between crosstube and muffler. 5.

#### 2004 Acura MDX

- 1. Remove tow hook from driver's side of vehicle and return hook and fasteners to vehicle owner.
- Remove fascia under covering by removing bolts and fascia clips shown above and return to vehicle owner. 2.
- 3. Lower exhaust by removing four rubber muffler hangers.
- Raise hitch into position and install fasteners as shown above. 4.
- 5. Reinstall muffler hangers removed in step 3.