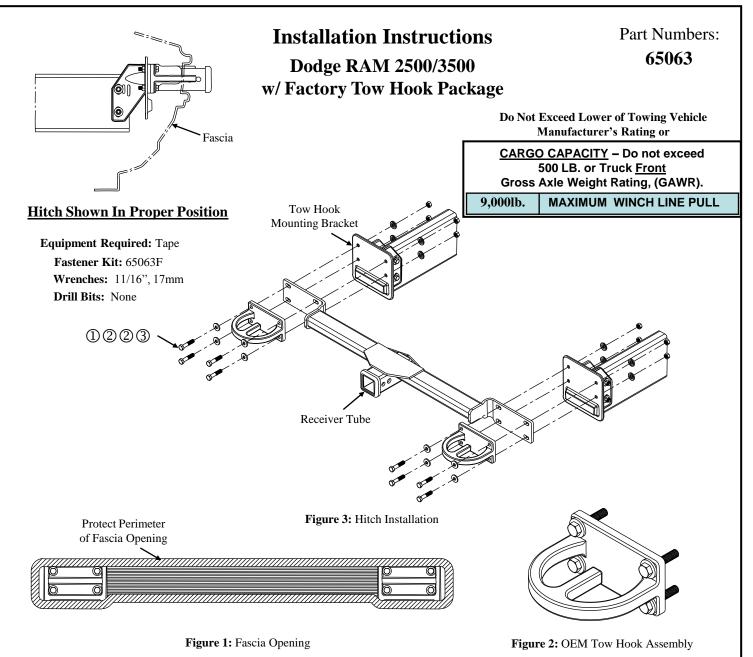

| 1 | Qty. (8)  | M10 X 1.50 X 60 CL 10.9 Hex Bolt | 3 | Qty. (8) | M10 X 1.50 CL 10 Hex Nut |
|---|-----------|----------------------------------|---|----------|--------------------------|
| 2 | Qty. (16) | 3/8" Conical Washer              |   |          |                          |

Note: During the installation, it is recommended to cover the edges of the fascia opening to protect the chrome/paint as shown in Figure 1.

- 1. Remove factory tow hooks and fasteners from vehicle, set tow hooks aside and return fasteners to customer.
- 2. Before raising hitch into position insert provided fasteners through tow hooks as shown in Figure 2.
- 3. Raise hitch into position and align with holes in tow hook mounting bracket.
- 4. Raise tow hook into position and insert fasteners through hitch brackets and into the tow hook mounting bracket.
- 5. On the reverse side of tow hook mounting bracket install fasteners as shown in Figure 3.

## Tighten all M10 fasteners with torque wrench to 53 Lb.-Ft.

Note: When attaching accessories make sure not to over insert shank into receiver tube, doing so may damage the radiator.

Cequent