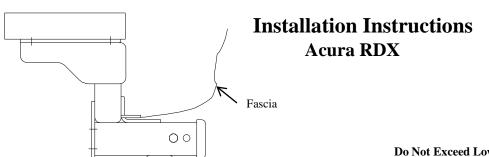

Hitch type

Fascia attachment bracket

Bottom of Fascia

Gently pull down and rearward at fascia attachment for additional clearance if needed at crosstube.

Do Not distort Fascia

| ① | Qty. (2) | Hex bolt ½-13 x 1.75 GR5 | 3 | Qty. (2) | M12 X 1.25 X 40mm CL 10.9 |
|---|----------|--------------------------|---|----------|---------------------------|
| 2 | Qty. (4) | ½ Conical Toothed Washer | 4 | Qty. (2) | ½ Handle Nut              |