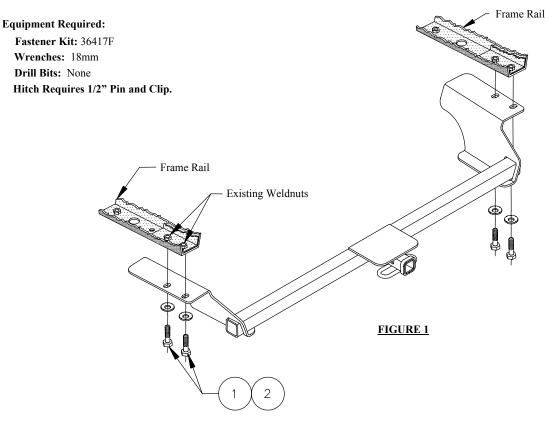

## **Fasteners Typical Both Sides**

| ① | Qty. (4) | M12 X 1.25 X 35mm CL8.8 Bolt | 0 | Qty. (4) | Conical Toothed Washer |
|---|----------|------------------------------|---|----------|------------------------|

- Lower vehicle exhaust. 1.
- 2. Raise hitch into position
- 3. Install fasteners as shown in Figure 1.
- 4. Re-install vehicle exhaust.

Tighten all M12 CL8.8 fasteners with torque wrench to 76 Lb.-Ft. (103 N\*M)