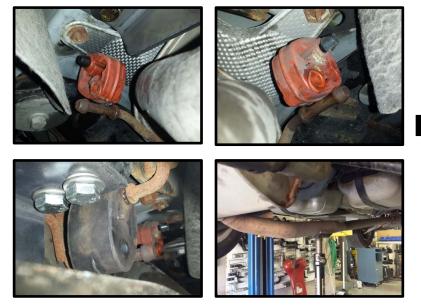

1. Lower Exhaust

2.

• Detach 3 rubber isolators from exhaust; 1 on the driver side, 2 on the passenger side. Use a spray lubricant to assist in detaching. Lower exhaust slowly and help support it to prevent damage. Temporarily Remove Rear Heat Shield

A Proper torque is needed to keep the hitch secure to the vehicle when towing. 1. Lower Exhaust – Detach 3 rubber isolators from exhaust; 1 on the driver side, 2 on the passenger side. Use a spray lubricant to assist in detaching. Lower exhaust slowly and help support it to prevent damage.