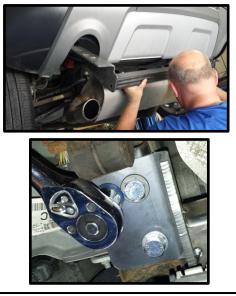

5. Installing Hitch – Raise the hitch into position. Thread the fishwire through the appropriate slot to prevent bolt and block to be pushed into the frame. Install fasteners as shown. Torque the 1/2" fastener to 75 ft-lbs (102N-m), torque the M14 fastener to 100 ft-lbs (136 N-m), and torque the M12 fasteners to 68 ft-lbs (92 N-m).

 Proper torque is needed to <u>keep the hitch secure to</u> the vehicle when towing.

6. Raise Exhaust – Lift the exhaust back into position and reattach the 3 rubber isolators.