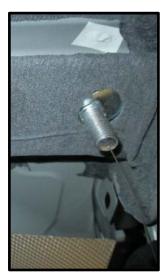

- Using a permanent marker, trace on the heat shield where it touches the inside fascia near both exhaust pipes; shown in Figure 1.
- Remove Rear Heat Shield by removing 4 10mm hex bolts and 8 screws. Set Heat Shield aside, trimming will be required later.
- 3. Adding Block and Bolt to Access Hole
  - Using the reverse fishwire technique, fish the 1/2" Carriage Bolt (Item 7) and Block (Item 6) through the rearward access hole on the driver side frame rail. For ease of hitch installation, leave the fishwire temporarily attached to lead bolt through hitch slot.
- 4. Trim Fascia and Heat Shield
  - Using a utility knife and tin snips, trim the fascia and heat shield respectively as shown in Figure 2; approximately 3 7/8" wide by 1" high from bottom of fascia.
  - Using the permanent marker lines as a guide, trim the corners of Rear Heat Shield; shown in Figure 1. Reinstall the Heat Shield.
- 5. Installing Hitch
  - Raise the hitch into position. Thread the fishwire through the appropriate slot to prevent bolt and block to be pushed into the frame.
  - Install fasteners as shown. Torque the 1/2" fastener to 75 ft-lbs (102N-m), torque the M14 fastener to 100 ft-lbs (136 N-m), and torque the M12 fasteners to 68 ft-lbs (92 N-m).
- 6. Raise Exhaust
  - Lift the exhaust back into position and reattach the 3 rubber isolators.

3. Adding Block and Bolt to Access Hole –Using the reverse fishwire technique, fish the 1/2" Carriage Bolt (Item 7) and Block (Item 6) through the rearward access hole on the driver side frame rail. For ease of hitch installation, leave the fishwire temporarily attached to lead bolt through hitch slot.