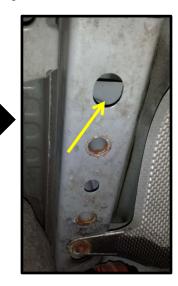

- Using a permanent marker, trace on the heat shield where it touches the inside fascia near both exhaust pipes; shown in Figure 1.
- Remove Rear Heat Shield by removing 4 10mm hex bolts and 8 screws. Set Heat Shield aside, trimming will be required later.
- 3. Adding Block and Bolt to Access Hole
  - Using the reverse fishwire technique, fish the 1/2" Carriage Bolt (Item 7) and Block (Item 6) through the rearward access hole on the driver side frame rail. For ease of hitch installation, leave the fishwire temporarily attached to lead bolt through hitch slot.
- 4. Trim Fascia and Heat Shield
  - Using a utility knife and tin snips, trim the fascia and heat shield respectively as shown in Figure 2; approximately 3 7/8" wide by 1" high from bottom of fascia.
  - Using the permanent marker lines as a guide, trim the corners of Rear Heat Shield; shown in Figure 1. Reinstall the Heat Shield.
- 5. Installing Hitch
  - Raise the hitch into position. Thread the fishwire through the appropriate slot to prevent bolt and block to be pushed into the frame.
  - Install fasteners as shown. Torque the 1/2" fastener to 75 ft-lbs (102N-m), torque the M14 fastener to 100 ft-lbs (136 N-m), and torque the M12 fasteners to 68 ft-lbs (92 N-m).
- 6. Raise Exhaust
  - Lift the exhaust back into position and reattach the 3 rubber isolators.

3. Adding Block and Bolt to Access Hole –Using the reverse fishwire technique, fish the 1/2" Carriage Bolt (Item 7) and Block (Item 6) through the rearward access hole on the driver side frame rail. For ease of hitch installation, leave the fishwire temporarily attached to lead bolt through hitch slot.