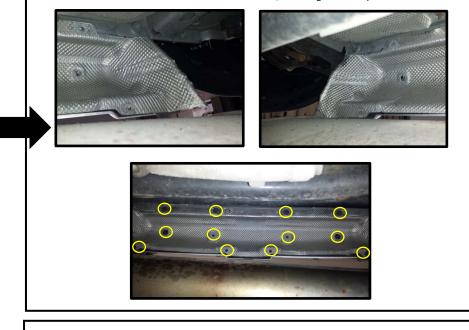

- Using a permanent marker, trace on the heat shield where it touches the inside fascia near both exhaust pipes; shown in Figure 1.
- Remove Rear Heat Shield by removing 4 10mm hex bolts and 8 screws. Set Heat Shield aside, trimming will be required later.
- 3. Adding Block and Bolt to Access Hole
  - Using the reverse fishwire technique, fish the 1/2" Carriage Bolt (Item 7) and Block (Item 6) through the rearward access hole on the driver side frame rail. For ease of hitch installation, leave the fishwire temporarily attached to lead bolt through hitch slot.
- 4. Trim Fascia and Heat Shield
  - Using a utility knife and tin snips, trim the fascia and heat shield respectively as shown in Figure 2; approximately 3 7/8" wide by 1" high from bottom of fascia.
  - Using the permanent marker lines as a guide, trim the corners of Rear Heat Shield; shown in Figure 1. Reinstall the Heat Shield.
- 5. Installing Hitch
  - Raise the hitch into position. Thread the fishwire through the appropriate slot to prevent bolt and block to be pushed into the frame.
  - Install fasteners as shown. Torque the 1/2" fastener to 75 ft-lbs (102N-m), torque the M14 fastener to 100 ft-lbs (136 N-m), and torque the M12 fasteners to 68 ft-lbs (92 N-m).
- 6. Raise Exhaust
  - Lift the exhaust back into position and reattach the 3 rubber isolators.

2. Temporarily Remove Rear Heat Shield – Using a permanent marker, trace on the heat shield where it touches the inside fascia near both exhaust pipes. Remove Rear Heat Shield by removing 4 – 10mm hex bolts and 8 screws. Set Heat Shield aside, trimming will be required later.