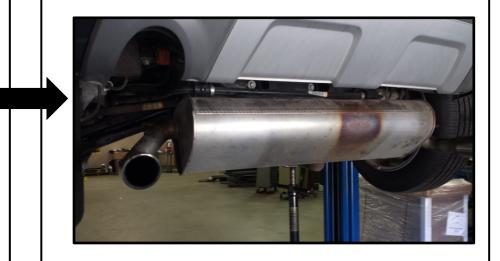

1. Lower Exhaust

2.

• Detach 3 rubber isolators from exhaust; 1 on the driver side, 2 on the passenger side. Use a spray lubricant to assist in detaching. Lower exhaust slowly and help support it to prevent damage. Temporarily Remove Rear Heat Shield

A Proper torque is needed to keep the hitch secure to the vehicle when towing. 1. Lower Exhaust – Detach 3 rubber isolators from exhaust; 1 on the driver side, 2 on the passenger side. Use a spray lubricant to assist in detaching. Lower exhaust slowly and help support it to prevent damage.