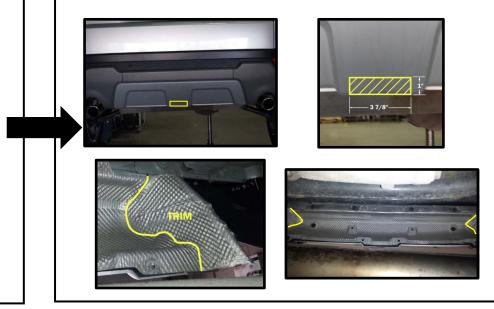

- Using a permanent marker, trace on the heat shield where it touches the inside fascia near both exhaust pipes; shown in Figure 1.
- Remove Rear Heat Shield by removing 4 10mm hex bolts and 8 screws. Set Heat Shield aside, trimming will be required later.
- 3. Adding Block and Bolt to Access Hole
  - Using the reverse fishwire technique, fish the 1/2" Carriage Bolt (Item 7) and Block (Item 6) through the rearward access hole on the driver side frame rail. For ease of hitch installation, leave the fishwire temporarily attached to lead bolt through hitch slot.
- 4. Trim Fascia and Heat Shield
  - Using a utility knife and tin snips, trim the fascia and heat shield respectively as shown in Figure 2; approximately 3 7/8" wide by 1" high from bottom of fascia.
  - Using the permanent marker lines as a guide, trim the corners of Rear Heat Shield; shown in Figure 1. Reinstall the Heat Shield.
- 5. Installing Hitch
  - Raise the hitch into position. Thread the fishwire through the appropriate slot to prevent bolt and block to be pushed into the frame.
  - Install fasteners as shown. Torque the 1/2" fastener to 75 ft-lbs (102N-m), torque the M14 fastener to 100 ft-lbs (136 N-m), and torque the M12 fasteners to 68 ft-lbs (92 N-m).
- 6. Raise Exhaust
  - Lift the exhaust back into position and reattach the 3 rubber isolators.

4. Trim Fascia and Heat Shield – Using a utility knife and tin snips, trim the fascia and heat shield respectively; approximately 3 7/8" wide by 1" high from bottom of fascia. Using the permanent marker lines as a guide, trim the corners of Rear Heat Shield. Reinstall the Heat Shield.