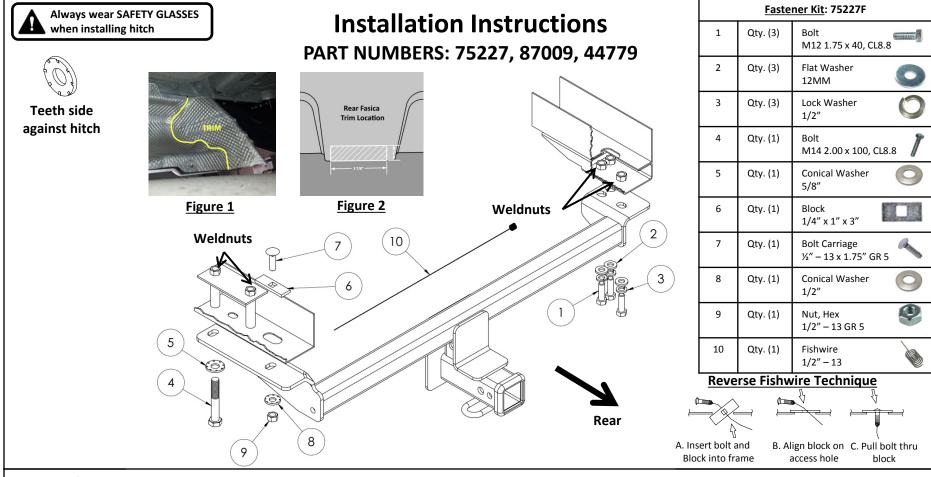

## Installation Instructions PART NUMBERS: 75227, 87009, 44779

| Applications:<br>Years Make                                                                              | Models                                          | Installation Time: 45 min<br>The time listed above is the average time<br>for professional installers. If you do not<br>feel comfortable performing this<br>installation on your own or are in need of<br>assistance, please contact a professional<br>installer. |                   | me        |                                                                                                                                                                                                                                                                                                                                                                                                                                                                                                                                                                                                                                                                                                                                                                                                                                                                                                                                                                                                                                                                                                                                                                                                                                                                                                                                                                                                                                                                                                                                                                                                                                                                                                                                                                                                                                                                                                                                                                                                                                                                                                                                |  |
|----------------------------------------------------------------------------------------------------------|-------------------------------------------------|-------------------------------------------------------------------------------------------------------------------------------------------------------------------------------------------------------------------------------------------------------------------|-------------------|-----------|--------------------------------------------------------------------------------------------------------------------------------------------------------------------------------------------------------------------------------------------------------------------------------------------------------------------------------------------------------------------------------------------------------------------------------------------------------------------------------------------------------------------------------------------------------------------------------------------------------------------------------------------------------------------------------------------------------------------------------------------------------------------------------------------------------------------------------------------------------------------------------------------------------------------------------------------------------------------------------------------------------------------------------------------------------------------------------------------------------------------------------------------------------------------------------------------------------------------------------------------------------------------------------------------------------------------------------------------------------------------------------------------------------------------------------------------------------------------------------------------------------------------------------------------------------------------------------------------------------------------------------------------------------------------------------------------------------------------------------------------------------------------------------------------------------------------------------------------------------------------------------------------------------------------------------------------------------------------------------------------------------------------------------------------------------------------------------------------------------------------------------|--|
| 2012 – Current Range Ro<br>*Visit our website for the most<br>information regarding applicati<br>levels. | up to date                                      |                                                                                                                                                                                                                                                                   |                   | t<br>l of |                                                                                                                                                                                                                                                                                                                                                                                                                                                                                                                                                                                                                                                                                                                                                                                                                                                                                                                                                                                                                                                                                                                                                                                                                                                                                                                                                                                                                                                                                                                                                                                                                                                                                                                                                                                                                                                                                                                                                                                                                                                                                                                                |  |
| Equipment Require                                                                                        | d:<br>10 mm,<br>19 mm,<br>22 mm,<br>3/4" Torque |                                                                                                                                                                                                                                                                   |                   | Rep       | resentative Vehicle Photo                                                                                                                                                                                                                                                                                                                                                                                                                                                                                                                                                                                                                                                                                                                                                                                                                                                                                                                                                                                                                                                                                                                                                                                                                                                                                                                                                                                                                                                                                                                                                                                                                                                                                                                                                                                                                                                                                                                                                                                                                                                                                                      |  |
| Glasses Ratchet                                                                                          | Tape<br>Aeasure                                 | h Tin Snips                                                                                                                                                                                                                                                       |                   |           | Front of<br>Vehicle                                                                                                                                                                                                                                                                                                                                                                                                                                                                                                                                                                                                                                                                                                                                                                                                                                                                                                                                                                                                                                                                                                                                                                                                                                                                                                                                                                                                                                                                                                                                                                                                                                                                                                                                                                                                                                                                                                                                                                                                                                                                                                            |  |
|                                                                                                          | EXCEED LOW                                      |                                                                                                                                                                                                                                                                   |                   |           |                                                                                                                                                                                                                                                                                                                                                                                                                                                                                                                                                                                                                                                                                                                                                                                                                                                                                                                                                                                                                                                                                                                                                                                                                                                                                                                                                                                                                                                                                                                                                                                                                                                                                                                                                                                                                                                                                                                                                                                                                                                                                                                                |  |
| Hitch Type                                                                                               | Max Gross Tr                                    | ailer Weight                                                                                                                                                                                                                                                      | Max Tongue Weight |           |                                                                                                                                                                                                                                                                                                                                                                                                                                                                                                                                                                                                                                                                                                                                                                                                                                                                                                                                                                                                                                                                                                                                                                                                                                                                                                                                                                                                                                                                                                                                                                                                                                                                                                                                                                                                                                                                                                                                                                                                                                                                                                                                |  |
| Weight Carrying                                                                                          | 4500 lb. (                                      | 2041 kg)                                                                                                                                                                                                                                                          | 675 lb. (306 kg)  |           | And a contraction of the contrac |  |
| Weight Distributing                                                                                      | >                                               | ζ.                                                                                                                                                                                                                                                                | Х                 |           | Hitch Illustration                                                                                                                                                                                                                                                                                                                                                                                                                                                                                                                                                                                                                                                                                                                                                                                                                                                                                                                                                                                                                                                                                                                                                                                                                                                                                                                                                                                                                                                                                                                                                                                                                                                                                                                                                                                                                                                                                                                                                                                                                                                                                                             |  |

1. Lower Exhaust

2.

• Detach 3 rubber isolators from exhaust; 1 on the driver side, 2 on the passenger side. Use a spray lubricant to assist in detaching. Lower exhaust slowly and help support it to prevent damage. Temporarily Remove Rear Heat Shield

- Using a permanent marker, trace on the heat shield where it touches the inside fascia near both exhaust pipes; shown in Figure 1.
- Remove Rear Heat Shield by removing 4 10mm hex bolts and 8 screws. Set Heat Shield aside, trimming will be required later.
- 3. Adding Block and Bolt to Access Hole
  - Using the reverse fishwire technique, fish the 1/2" Carriage Bolt (Item 7) and Block (Item 6) through the rearward access hole on the driver side frame rail. For ease of hitch installation, leave the fishwire temporarily attached to lead bolt through hitch slot.
- 4. Trim Fascia and Heat Shield
  - Using a utility knife and tin snips, trim the fascia and heat shield respectively as shown in Figure 2; approximately 3 7/8" wide by 1" high from bottom of fascia.
  - Using the permanent marker lines as a guide, trim the corners of Rear Heat Shield; shown in Figure 1. Reinstall the Heat Shield.
- 5. Installing Hitch
  - Raise the hitch into position. Thread the fishwire through the appropriate slot to prevent bolt and block to be pushed into the frame.
  - Install fasteners as shown. Torque the 1/2" fastener to 75 ft-lbs (102N-m), torque the M14 fastener to 100 ft-lbs (136 N-m), and torque the M12 fasteners to 68 ft-lbs (92 N-m).
- 6. Raise Exhaust
  - Lift the exhaust back into position and reattach the 3 rubber isolators.

Note: check hitch frequently, making sure all fasteners and ball are properly tightened. If hitch is removed, plug all holes in trunk pan or other body panels to prevent entry of water and exhaust fumes. A hitch or ball which has been damaged should be removed and replaced. Observe safety precautions when working beneath a vehicle and wear eye protection. Do not cut access or attachment holes with a torch.

A Proper torque is needed to keep the hitch secure to the vehicle when towing. 1. Lower Exhaust – Detach 3 rubber isolators from exhaust; 1 on the driver side, 2 on the passenger side. Use a spray lubricant to assist in detaching. Lower exhaust slowly and help support it to prevent damage.

3. Adding Block and Bolt to Access Hole –Using the reverse fishwire technique, fish the 1/2" Carriage Bolt (Item 7) and Block (Item 6) through the rearward access hole on the driver side frame rail. For ease of hitch installation, leave the fishwire temporarily attached to lead bolt through hitch slot.

2. Temporarily Remove Rear Heat Shield – Using a permanent marker, trace on the heat shield where it touches the inside fascia near both exhaust pipes. Remove Rear Heat Shield by removing 4 – 10mm hex bolts and 8 screws. Set Heat Shield aside, trimming will be required later.

4. Trim Fascia and Heat Shield – Using a utility knife and tin snips, trim the fascia and heat shield respectively; approximately 3 7/8" wide by 1" high from bottom of fascia. Using the permanent marker lines as a guide, trim the corners of Rear Heat Shield. Reinstall the Heat Shield.

5. Installing Hitch – Raise the hitch into position. Thread the fishwire through the appropriate slot to prevent bolt and block to be pushed into the frame. Install fasteners as shown. Torque the 1/2" fastener to 75 ft-lbs (102N-m), torque the M14 fastener to 100 ft-lbs (136 N-m), and torque the M12 fasteners to 68 ft-lbs (92 N-m).

 Proper torque is needed to <u>keep the hitch secure to</u> the vehicle when towing.

6. Raise Exhaust – Lift the exhaust back into position and reattach the 3 rubber isolators.