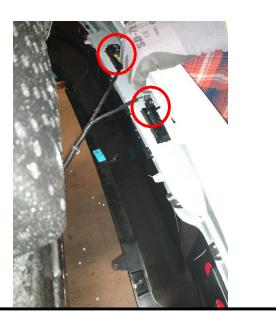

- 3. Remove hardware from fascia a) Use flathead screwdriver to remove (2) push rivets connecting fascia and impact bar. b) Use flathead screwdriver to remove (2) push rivets from bottom passenger side of fascia. Repeat for driver side. c) Use phillips screwdriver to remove (1) screw under driver side taillight and flathead screwdriver to remove (1) push rivet. Repeat for passenger side.
- 4. Loosen wheel well liner Use phillips screwdriver to remove (4) screws from wheel well liner on driver side. Repeat this process for passenger side
- 5. Remove fascia Use plastic trim tools to remove the fascia starting at the outer edges near the wheel wells and gently pull the fascia. Carefully set the fascia aside for reinstallation. Disconnect any sensors if present.
- **Remove end panel/impact bar hardware** Using 13mm socket remove (4) 8mm screws from impact bar/end panel. Return to owner. 6.
- 7. Install hitch Raise hitch into position. Fasten 8mm and 7/16 hardware to brackets and then ½ hardware to tow hook (loosely tighten) see Figure 1. NOTE: Tape washes to bracket for easier installation.
- 8. Tighten all 8mm fasteners with torque wrench to 20 Lb.-Ft. (27 N\*M). Tighten all 7/16-14 Gr5 fasteners with torque wrench to 50 Lb.-Ft. (68 N\*M). Tighten all 1/2-13 Gr5 fasteners with torgue wrench to 75 Lb.-Ft. (102 N\*M).

**3. Remove hardware from fascia** - **a)** Use flathead screwdriver to remove (2) push rivets connecting fascia and impact bar.

**2. Remove taillights** – Use phillips screwdriver to remove (2) screws from driver side taillight. Use plastic trim tools to gently disconnect the taillight from the vehicle and set aside. Repeat this process for passenger side.