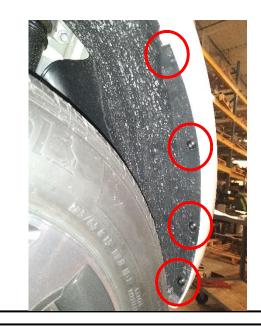

- 3. Remove hardware from fascia a) Use flathead screwdriver to remove (2) push rivets connecting fascia and impact bar. b) Use flathead screwdriver to remove (2) push rivets from bottom passenger side of fascia. Repeat for driver side. c) Use phillips screwdriver to remove (1) screw under driver side taillight and flathead screwdriver to remove (1) push rivet. Repeat for passenger side.
- 4. Loosen wheel well liner Use phillips screwdriver to remove (4) screws from wheel well liner on driver side. Repeat this process for passenger side
- 5. Remove fascia Use plastic trim tools to remove the fascia starting at the outer edges near the wheel wells and gently pull the fascia. Carefully set the fascia aside for reinstallation. Disconnect any sensors if present.
- **Remove end panel/impact bar hardware** Using 13mm socket remove (4) 8mm screws from impact bar/end panel. Return to owner. 6.
- 7. Install hitch Raise hitch into position. Fasten 8mm and 7/16 hardware to brackets and then ½ hardware to tow hook (loosely tighten) see Figure 1. NOTE: Tape washes to bracket for easier installation.
- 8. Tighten all 8mm fasteners with torque wrench to 20 Lb.-Ft. (27 N\*M). Tighten all 7/16-14 Gr5 fasteners with torque wrench to 50 Lb.-Ft. (68 N\*M). Tighten all 1/2-13 Gr5 fasteners with torgue wrench to 75 Lb.-Ft. (102 N\*M).

**3b)** Use flathead screwdriver to remove (2) push rivets from bottom passenger side of fascia. Repeat for driver side.

Rev. A

**3c)** Use phillips screwdriver to remove (1) screw under driver side taillight and flathead screwdriver to remove (1) push rivet. Repeat for passenger side.