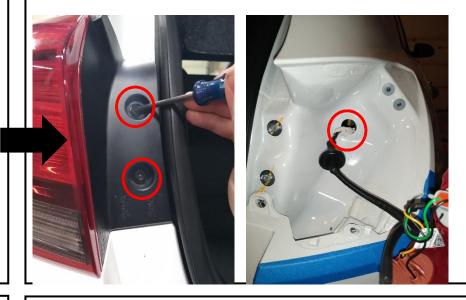

**1. Remove plastic trim piece** – Use flathead screwdriver to remove (3) push rivets from plastic trim piece located under fascia. Use phillips screwdriver to loosen (1) christmas tree screw from plastic trim piece. Remove and return to owner.

**3. Remove hardware from fascia** - **a)** Use flathead screwdriver to remove (2) push rivets connecting fascia and impact bar.

**2. Remove taillights** – Use phillips screwdriver to remove (2) screws from driver side taillight. Use plastic trim tools to gently disconnect the taillight from the vehicle and set aside. Repeat this process for passenger side.