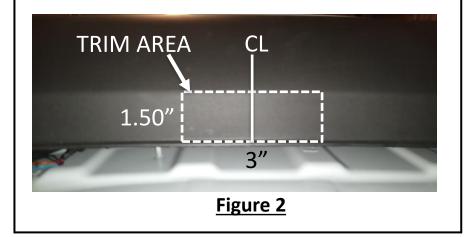

A Proper torque is needed to keep the hitch secure to the vehicle when towing.

- 9. Trim fascia Locate the center of fascia. Using tape measure, marker, and die grinder, to cut a 1.50"x 3" notch in the bottom of fascia. See Figure 2. Note: Be sure area is clear of all electrical wiring before trimming.

**9. Trim fascia** – Locate the center of fascia. Use a tape measure, marker, and die grinder, to cut a 3"x1.50" notch in the bottom of fascia. **See Figure 2**. Note: Be sure area is clear of all electrical wiring before trimming.