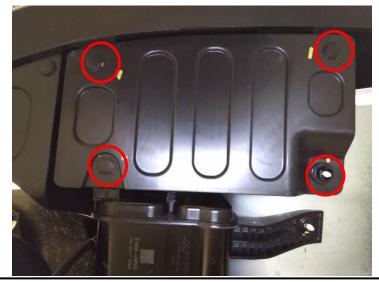

**6. Remove end panel/impact bar hardware** – Using 13mm socket remove (4) 8mm screws from impact bar/end panel. Return to owner.

25004NP

**7. Install hitch** – Raise hitch into position. Fasten 8mm and 7/16 hardware to brackets and then ½ hardware to tow hook (loosely tighten) **see Figure 1**. NOTE: Tape washes to bracket for easier installation.