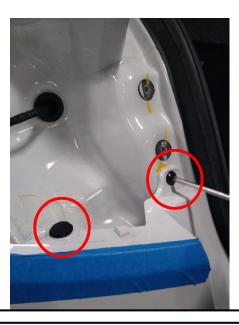

**3. Remove hardware from fascia** - **a)** Use flathead screwdriver to remove (2) push rivets connecting fascia and impact bar.

**2. Remove taillights** – Use phillips screwdriver to remove (2) screws from driver side taillight. Use plastic trim tools to gently disconnect the taillight from the vehicle and set aside. Repeat this process for passenger side.

**3b)** Use flathead screwdriver to remove (2) push rivets from bottom passenger side of fascia. Repeat for driver side.

Rev. A

**3c)** Use phillips screwdriver to remove (1) screw under driver side taillight and flathead screwdriver to remove (1) push rivet. Repeat for passenger side.