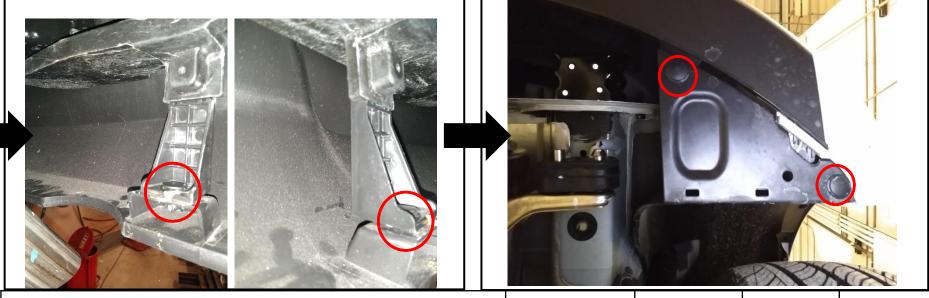

**5. Remove fascia** - Use plastic trim tools to remove the fascia starting at the outer edges near the wheel wells and gently pull the fascia. Carefully set the fascia aside for reinstallation. Disconnect any sensors if present.

**6. Remove end panel/impact bar hardware** – Using 13mm socket remove (4) 8mm screws from impact bar/end panel. Return to owner.

25004NP

**7. Install hitch** – Raise hitch into position. Fasten 8mm and 7/16 hardware to brackets and then ½ hardware to tow hook (loosely tighten) **see Figure 1**. NOTE: Tape washes to bracket for easier installation.