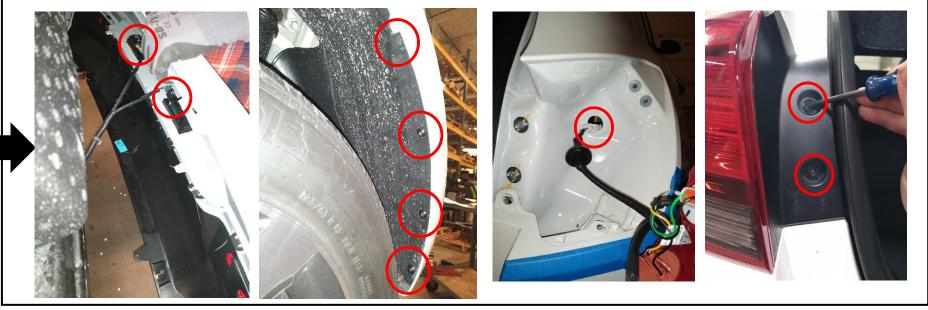

- 3. Remove hardware from fascia a) Use flathead screwdriver to remove (2) push rivets connecting fascia and impact bar. b) Use flathead screwdriver to remove (2) push rivets from bottom passenger side of fascia. Repeat for driver side. c) Use phillips screwdriver to remove (1) screw under driver side taillight and flathead screwdriver to remove (1) push rivet. Repeat for passenger side.
- 4. Loosen wheel well liner Use phillips screwdriver to remove (4) screws from wheel well liner on driver side. Repeat this process for passenger side
- 5. Remove fascia Use plastic trim tools to remove the fascia starting at the outer edges near the wheel wells and gently pull the fascia. Carefully set the fascia aside for reinstallation. Disconnect any sensors if present.
- **Remove end panel/impact bar hardware** Using 13mm socket remove (4) 8mm screws from impact bar/end panel. Return to owner. 6.
- 7. Install hitch Raise hitch into position. Fasten 8mm and 7/16 hardware to brackets and then ½ hardware to tow hook (loosely tighten) see Figure 1. NOTE: Tape washes to bracket for easier installation.
- 8. Tighten all 8mm fasteners with torque wrench to 20 Lb.-Ft. (27 N\*M). Tighten all 7/16-14 Gr5 fasteners with torque wrench to 50 Lb.-Ft. (68 N\*M). Tighten all 1/2-13 Gr5 fasteners with torgue wrench to 75 Lb.-Ft. (102 N\*M).

**1. Remove plastic trim piece** – Use flathead screwdriver to remove (3) push rivets from plastic trim piece located under fascia. Use phillips screwdriver to loosen (1) christmas tree screw from plastic trim piece. Remove and return to owner.

**3. Remove hardware from fascia** - **a)** Use flathead screwdriver to remove (2) push rivets connecting fascia and impact bar.

**2. Remove taillights** – Use phillips screwdriver to remove (2) screws from driver side taillight. Use plastic trim tools to gently disconnect the taillight from the vehicle and set aside. Repeat this process for passenger side.

**3b)** Use flathead screwdriver to remove (2) push rivets from bottom passenger side of fascia. Repeat for driver side.

Rev. A

**3c)** Use phillips screwdriver to remove (1) screw under driver side taillight and flathead screwdriver to remove (1) push rivet. Repeat for passenger side.

**5. Remove fascia** - Use plastic trim tools to remove the fascia starting at the outer edges near the wheel wells and gently pull the fascia. Carefully set the fascia aside for reinstallation. Disconnect any sensors if present.

**6. Remove end panel/impact bar hardware** – Using 13mm socket remove (4) 8mm screws from impact bar/end panel. Return to owner.

25004NP

**7. Install hitch** – Raise hitch into position. Fasten 8mm and 7/16 hardware to brackets and then ½ hardware to tow hook (loosely tighten) **see Figure 1**. NOTE: Tape washes to bracket for easier installation.