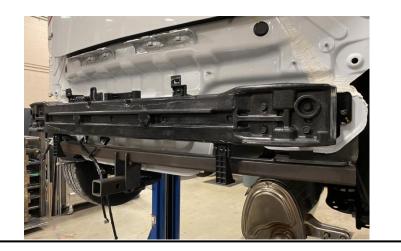

| Always wear SAFETY GLASSES<br>when installing hitch      | Installation Instructions                                                                                                                                                                                                                                                                                                                                                                                                                                                                                                                                                                                                                                                                                                                                                                                                                                                                                                                                                                                                                                                                                                                                                                                                                                                                                                                                                                                                                                                                                                                                                                                                                                                                                                                                                                                                                                                                                                                                                                                                                                                                                                      |           |                                       | Fastener Kit: 25004F |              |                                     |         |
|----------------------------------------------------------|--------------------------------------------------------------------------------------------------------------------------------------------------------------------------------------------------------------------------------------------------------------------------------------------------------------------------------------------------------------------------------------------------------------------------------------------------------------------------------------------------------------------------------------------------------------------------------------------------------------------------------------------------------------------------------------------------------------------------------------------------------------------------------------------------------------------------------------------------------------------------------------------------------------------------------------------------------------------------------------------------------------------------------------------------------------------------------------------------------------------------------------------------------------------------------------------------------------------------------------------------------------------------------------------------------------------------------------------------------------------------------------------------------------------------------------------------------------------------------------------------------------------------------------------------------------------------------------------------------------------------------------------------------------------------------------------------------------------------------------------------------------------------------------------------------------------------------------------------------------------------------------------------------------------------------------------------------------------------------------------------------------------------------------------------------------------------------------------------------------------------------|-----------|---------------------------------------|----------------------|--------------|-------------------------------------|---------|
|                                                          | PART NUMBERS: 2                                                                                                                                                                                                                                                                                                                                                                                                                                                                                                                                                                                                                                                                                                                                                                                                                                                                                                                                                                                                                                                                                                                                                                                                                                                                                                                                                                                                                                                                                                                                                                                                                                                                                                                                                                                                                                                                                                                                                                                                                                                                                                                |           |                                       | 1                    | Qty. (2)     | Carriage Bolt<br>7/16"-13x1 ¾ ″ GR5 |         |
| End panel                                                |                                                                                                                                                                                                                                                                                                                                                                                                                                                                                                                                                                                                                                                                                                                                                                                                                                                                                                                                                                                                                                                                                                                                                                                                                                                                                                                                                                                                                                                                                                                                                                                                                                                                                                                                                                                                                                                                                                                                                                                                                                                                                                                                | M AREA CL |                                       | 2                    | Qty. (6)     | Conical washer 7/16"                | 0       |
| Impact bar                                               |                                                                                                                                                                                                                                                                                                                                                                                                                                                                                                                                                                                                                                                                                                                                                                                                                                                                                                                                                                                                                                                                                                                                                                                                                                                                                                                                                                                                                                                                                                                                                                                                                                                                                                                                                                                                                                                                                                                                                                                                                                                                                                                                | <u>}</u>  | -1                                    | 3                    | Qty. (2)     | Hex nut 7/16", GR2                  |         |
|                                                          | 2                                                                                                                                                                                                                                                                                                                                                                                                                                                                                                                                                                                                                                                                                                                                                                                                                                                                                                                                                                                                                                                                                                                                                                                                                                                                                                                                                                                                                                                                                                                                                                                                                                                                                                                                                                                                                                                                                                                                                                                                                                                                                                                              | 1.50"     |                                       | 4                    | Qty. (4)     | Bolt M8 1.25 x 40mm (               | CL 10.9 |
|                                                          |                                                                                                                                                                                                                                                                                                                                                                                                                                                                                                                                                                                                                                                                                                                                                                                                                                                                                                                                                                                                                                                                                                                                                                                                                                                                                                                                                                                                                                                                                                                                                                                                                                                                                                                                                                                                                                                                                                                                                                                                                                                                                                                                | 3"        |                                       | 6                    | Qty. (4)     | Washer 7/16" heavy                  | 0       |
| Der O PORT                                               | Tow hook                                                                                                                                                                                                                                                                                                                                                                                                                                                                                                                                                                                                                                                                                                                                                                                                                                                                                                                                                                                                                                                                                                                                                                                                                                                                                                                                                                                                                                                                                                                                                                                                                                                                                                                                                                                                                                                                                                                                                                                                                                                                                                                       | Figure 2  |                                       | 6                    | Qty. (2)     | Spacer 3/16 "x1"x 2"                |         |
|                                                          |                                                                                                                                                                                                                                                                                                                                                                                                                                                                                                                                                                                                                                                                                                                                                                                                                                                                                                                                                                                                                                                                                                                                                                                                                                                                                                                                                                                                                                                                                                                                                                                                                                                                                                                                                                                                                                                                                                                                                                                                                                                                                                                                |           |                                       | Ø                    | Qty.<br>(12) | Washer 7/16"                        | 0       |
| Authorized Drawbar Kit:                                  |                                                                                                                                                                                                                                                                                                                                                                                                                                                                                                                                                                                                                                                                                                                                                                                                                                                                                                                                                                                                                                                                                                                                                                                                                                                                                                                                                                                                                                                                                                                                                                                                                                                                                                                                                                                                                                                                                                                                                                                                                                                                                                                                | 1.5T      | Fasteners<br>typical on<br>both sides | 8                    | Qty. (1)     | Carriage Bolt<br>½-13x1 ¾″ GR5      |         |
| <b>3593</b> (Sold Separately)<br>Drawbar must be used in |                                                                                                                                                                                                                                                                                                                                                                                                                                                                                                                                                                                                                                                                                                                                                                                                                                                                                                                                                                                                                                                                                                                                                                                                                                                                                                                                                                                                                                                                                                                                                                                                                                                                                                                                                                                                                                                                                                                                                                                                                                                                                                                                | ð.        |                                       | 9                    | Qty. (1)     | Conical washer ½"                   | 0       |
| the <u>RISE</u> position only.                           |                                                                                                                                                                                                                                                                                                                                                                                                                                                                                                                                                                                                                                                                                                                                                                                                                                                                                                                                                                                                                                                                                                                                                                                                                                                                                                                                                                                                                                                                                                                                                                                                                                                                                                                                                                                                                                                                                                                                                                                                                                                                                                                                | E CA      | Conical washer<br>teeth side          | 10                   | Qty. (1)     | Hex nut ½"-13, GR5                  |         |
| Figure 1                                                 | and the second s |           | against hitch                         | 11                   | Qty. (1)     | Spacer ¼ "x1"x 3"                   |         |
| christmas tree screw from plastic tri                    | thead screwdriver to remove (3) push rivets fror<br>im piece. Remove and return to owner.<br>ewdriver to remove (2) screws from driver side<br>de.                                                                                                                                                                                                                                                                                                                                                                                                                                                                                                                                                                                                                                                                                                                                                                                                                                                                                                                                                                                                                                                                                                                                                                                                                                                                                                                                                                                                                                                                                                                                                                                                                                                                                                                                                                                                                                                                                                                                                                             |           |                                       |                      |              |                                     | le.     |