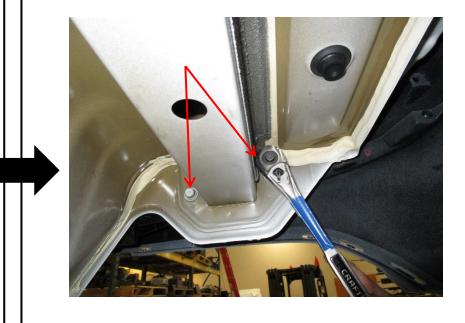

- 3. Remove hardware from fascia a) Use flathead screwdriver to remove (2) push rivets connecting fascia and impact bar. b) Use flathead screwdriver to remove (2) push rivets from bottom passenger side of fascia. Repeat for driver side. c) Use phillips screwdriver to remove (1) screw under driver side taillight and flathead screwdriver to remove (1) push rivet. Repeat for passenger side.
- 4. Loosen wheel well liner Use phillips screwdriver to remove (4) screws from wheel well liner on driver side. Repeat this process for passenger side
- 5. Remove fascia Use plastic trim tools to remove the fascia starting at the outer edges near the wheel wells and gently pull the fascia. Carefully set the fascia aside for reinstallation. Disconnect any sensors if present.
- **Remove end panel/impact bar hardware** Using 13mm socket remove (4) 8mm screws from impact bar/end panel. Return to owner. 6.
- 7. Install hitch Raise hitch into position. Fasten 8mm and 7/16 hardware to brackets and then ½ hardware to tow hook (loosely tighten) see Figure 1. NOTE: Tape washes to bracket for easier installation.
- 8. Tighten all 8mm fasteners with torque wrench to 20 Lb.-Ft. (27 N\*M). Tighten all 7/16-14 Gr5 fasteners with torque wrench to 50 Lb.-Ft. (68 N\*M). Tighten all 1/2-13 Gr5 fasteners with torgue wrench to 75 Lb.-Ft. (102 N\*M).

**6. Remove end panel/impact bar hardware** – Using 13mm socket remove (4) 8mm screws from impact bar/end panel. Return to owner.

25004NP

**7. Install hitch** – Raise hitch into position. Fasten 8mm and 7/16 hardware to brackets and then ½ hardware to tow hook (loosely tighten) **see Figure 1**. NOTE: Tape washes to bracket for easier installation.