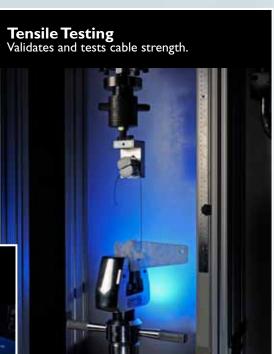

## "More Coverage...

**Cycle Testing**Validates durability and performance of the regulator and motor over extended cycles.