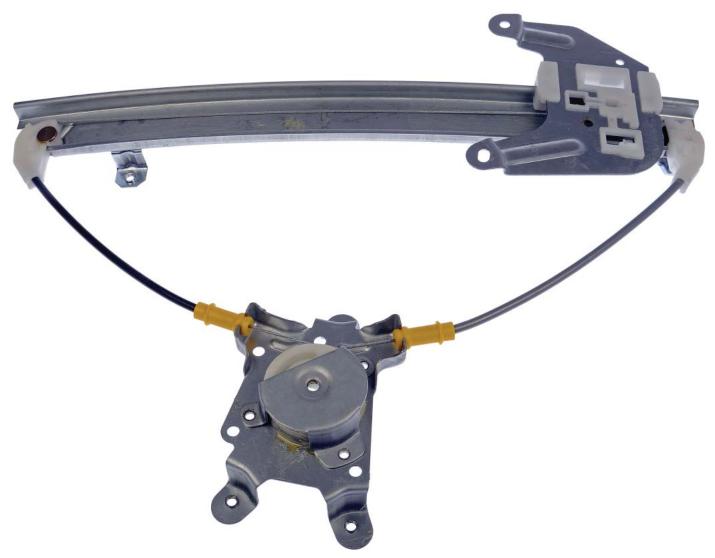

#### SINGLE RAIL WINDOW REGULATOR

**ATTENTION:** Refer to the appropriate shop manual for your vehicle to obtain specific service procedures for this part. If you do not have a service manual or lack the skill to install this part, it is recommended that you seek the services of a qualified technician. Pay special attention to all cautions and warnings included in the shop manual. Read and follow all instructions carefully.