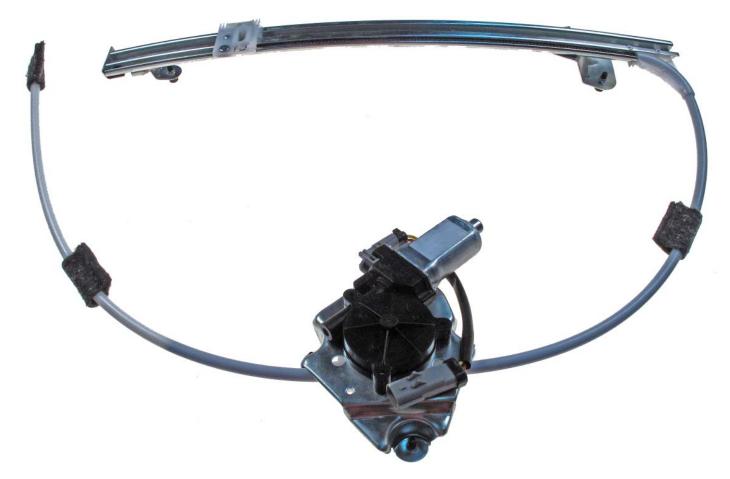

#### SINGLE RAIL WINDOW REGULATOR

**ATTENTION:** Refer to the appropriate shop manual for your vehicle to obtain specific service procedures for this part. If you do not have a service manual or lack the skill to install this part, it is recommended that you seek the services of a qualified technician. Pay special attention to all cautions and warnings included in the shop manual. Read and follow all instructions carefully.