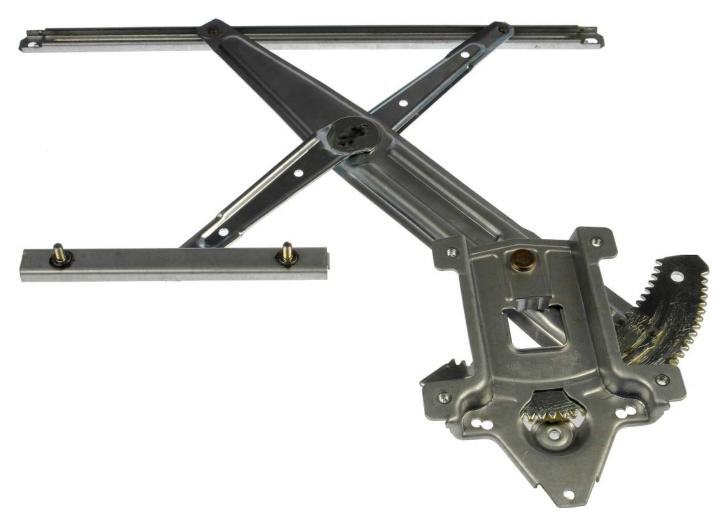

#### SCISSOR STYLE WINDOW REGULATOR

**ATTENTION:** Refer to the appropriate shop manual for your vehicle to obtain specific service procedures for this part. If you do not have a service manual or lack the skill to install this part, it is recommended that you seek the services of a qualified technician. Pay special attention to all cautions and warnings included in the shop manual. Read and follow all instructions carefully.