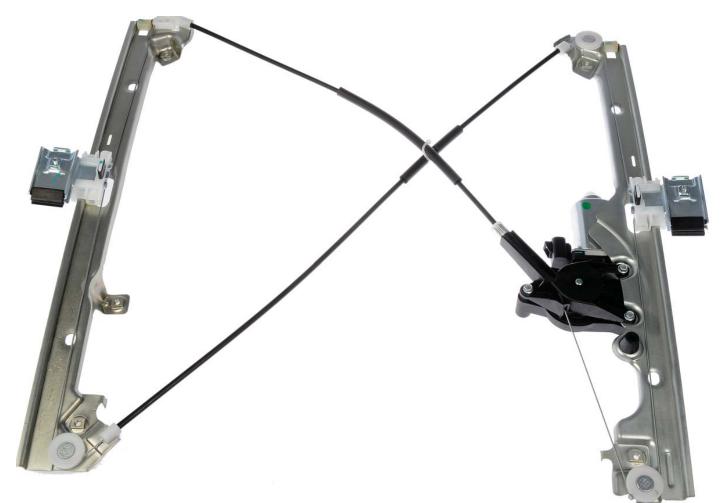

### **DUAL RAIL WINDOW REGULATOR**

**ATTENTION:** Refer to the appropriate shop manual for your vehicle to obtain specific service procedures for this part. If you do not have a service manual or lack the skill to install this part, it is recommended that you seek the services of a qualified technician. Pay special attention to all cautions and warnings included in the shop manual. Read and follow all instructions carefully.