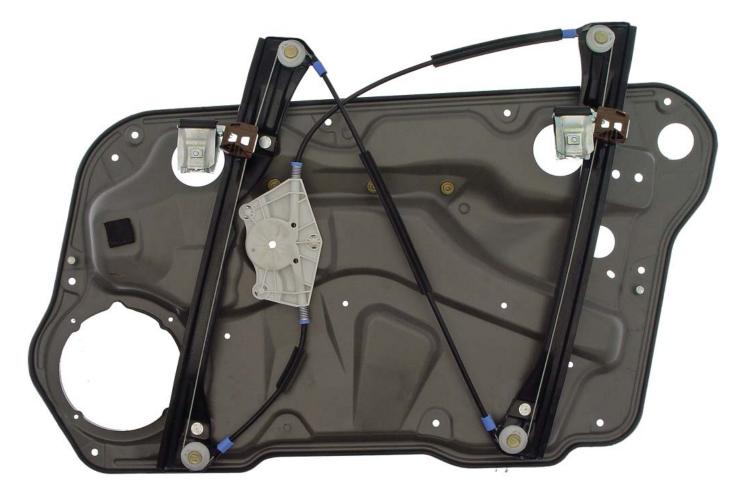

#### PANEL STYLE WINDOW REGULATOR

**ATTENTION:** Refer to the appropriate shop manual for your vehicle to obtain specific service procedures for this part. If you do not have a service manual or lack the skill to install this part, it is recommended that you seek the services of a qualified technician. Pay special attention to all cautions and warnings included in the shop manual. Read and follow all instructions carefully.