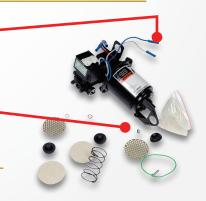

Ships without replacement brackets and requires bench time for complex assembly prior to final installation

### **PROGRAM ADVANTAGES:**

Fully Equipped Assemblies Ready to Install Right Out of the Box!

- Includes replacement components for commonly failed original parts
- Everything needed for a complete repair