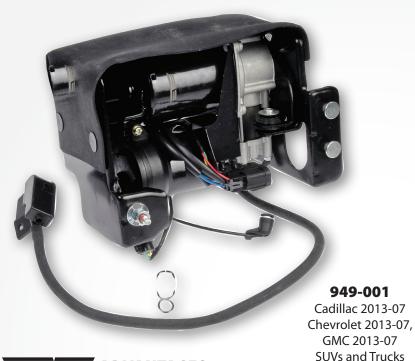

# SUSPENSION AIR COMPRESSORS

#### DORMAN ADVANTAGES:

- Fully assembled, saving over an hour of bench build time
- Includes new bracket, not available separately from OE
- Plug-and-Play direct fit connector