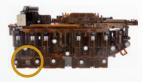

## How do you locate the BCC on the TEHCM you are looking to replace?

- See the image to the right to LOCATE THE BCC (Model Year and Broadcast Code).
- 2. Enter the BCC in the "**KEYWORD**, **PHRASE**, **OR PART NUMBER**" search field, at our websit.
- 3. **SELECT ENTER** to find the proper TEHCM for your application.