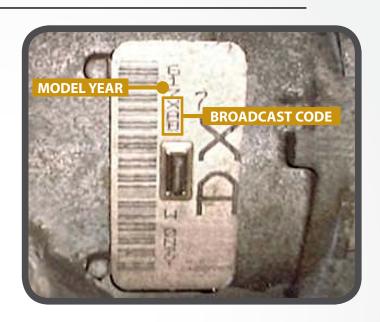

## How do you locate the BCC on the TEHCM you are looking to replace?

- See the image to the right to LOCATE THE BCC (Model Year and Broadcast Code).
- 2. Enter the BCC in the "**KEYWORD**, **PHRASE**, **OR PART NUMBER**" search field, at our websit.
- 3. **SELECT ENTER** to find the proper TEHCM for your application.