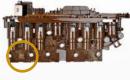

OE NUMBER
LOCATION ON THE
FOLLOWING DORMAN
TRANSMISSION
CONTROL MODULES:

609-000

609-001

How do you locate the OE # on the TEHCM you are looking to replace?

- 1. See the images to the left to **LOCATE THE OE** # on various TEHCMs.
- 2. Enter the OE # in the "INTERCHANGE NUMBER" search field, at our website.
- 3. **SELECT ENTER** to find the proper TEHCM for your application.

609-003

609-006