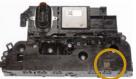

OE NUMBER
LOCATION ON THE
FOLLOWING DORMAN
TRANSMISSION
CONTROL MODULES:

609-000

609-001

How do you locate the OE # on the TEHCM you are looking to replace?

- 1. See the images to the left to **LOCATE THE OE** # on various TEHCMs.
- 2. Enter the OE # in the "INTERCHANGE NUMBER" search field, at our website.
- 3. **SELECT ENTER** to find the proper TEHCM for your application.