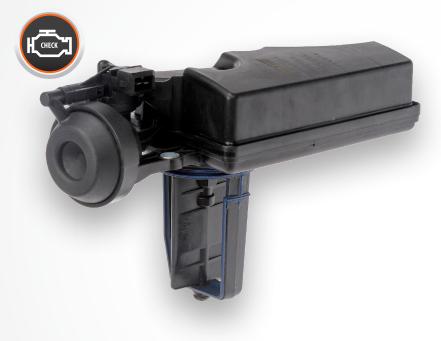

# INTAKE MANIFOLD RUNNER CONTROL (IMRC)

#### The INTAKE MANIFOLD RUNNER CONTROL

optimizes power and torque to help improve overall engine performance and fuel efficiency.

- Direct replacement improves vehicle performance and fuel economy
- **REDUCE REPAIR COST:** Replace only the failed part, instead of the entire Intake Manifold (where applicable)

### **Failure Mode:**

- Cracks, warps and/or corrosion
- Failure results in illumination of the check engine light