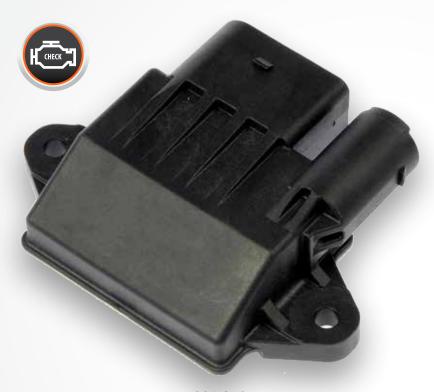

## **2 EXCLUSIVE NEW SKUS AVAILABLE**

**904-310**Dodge Sprinter 2500 2009-07, Dodge Sprinter 3500 2009-07

Glow Plug Modules properly heat the vehicle's glow plugs to ensure the diesel engine starts smoothly and reliably in cold weather

- Dorman's Glow Plug Modules are Vehicle Simulator Tested for durability and quality assurance
- READY TO INSTALL
  - Plug and Play repair solution for ease of installation
  - No programming required
- Direct replacement restores drivability and the diesel glow plug power system to original operation
- **<u>Dorman Engineered</u>** Improved design allows diagnosis of individual glow plugs
- Reduce Repair Cost Replace just the failed module instead of the entire Glow Plug Assembly, saving time and money

## **Failure Mode:**

- Failed circuit within the module
- · Glow plugs will not warm-up
- Failure results in the vehicle not starting and illumination of the check engine light

**904-304**Dodge Sprinter 2500 2006-03,
Dodge Sprinter 3500 2006-03