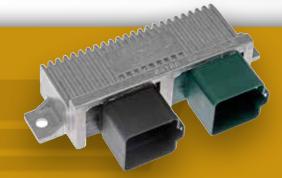

## **2 EXCLUSIVE NEW SKUS AVAILABLE**

**904-310**Dodge Sprinter 2500 2009-07, Dodge Sprinter 3500 2009-07

Glow Plug Modules properly heat the vehicle's glow plugs to ensure the diesel engine starts smoothly and reliably in cold weather

- Dorman's Glow Plug Modules are Vehicle Simulator Tested for durability and quality assurance
- READY TO INSTALL
  - Plug and Play repair solution for ease of installation
  - No programming required
- Direct replacement restores drivability and the diesel glow plug power system to original operation
- **<u>Dorman Engineered</u>** Improved design allows diagnosis of individual glow plugs
- Reduce Repair Cost Replace just the failed module instead of the entire Glow Plug Assembly, saving time and money

## **Failure Mode:**

- Failed circuit within the module
- · Glow plugs will not warm-up
- Failure results in the vehicle not starting and illumination of the check engine light

**904-304**Dodge Sprinter 2500 2006-03,
Dodge Sprinter 3500 2006-03