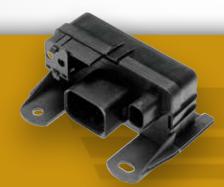

## **2 EXCLUSIVE NEW SKUS AVAILABLE**

**904-310**Dodge Sprinter 2500 2009-07, Dodge Sprinter 3500 2009-07

Glow Plug Modules properly heat the vehicle's glow plugs to ensure the diesel engine starts smoothly and reliably in cold weather

- Dorman's Glow Plug Modules are Vehicle Simulator Tested for durability and quality assurance
- READY TO INSTALL
  - Plug and Play repair solution for ease of installation
  - No programming required
- Direct replacement restores drivability and the diesel glow plug power system to original operation
- **<u>Dorman Engineered</u>** Improved design allows diagnosis of individual glow plugs
- Reduce Repair Cost Replace just the failed module instead of the entire Glow Plug Assembly, saving time and money

## **Failure Mode:**

- Failed circuit within the module
- · Glow plugs will not warm-up
- Failure results in the vehicle not starting and illumination of the check engine light

**904-304**Dodge Sprinter 2500 2006-03,
Dodge Sprinter 3500 2006-03