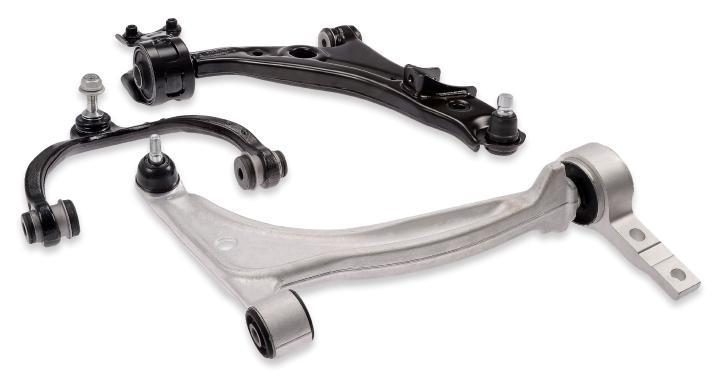

## DORMAN CONTROL ARMS

### MATERIALS

• Highest quality materials and components utilized for enhanced service life

### **DESIGN ENHANCEMENTS**

- Advanced polymer bearings provide ultra-low friction and long life.
- Metal-on-metal designs used to match OE designs, keeping consistent performance.