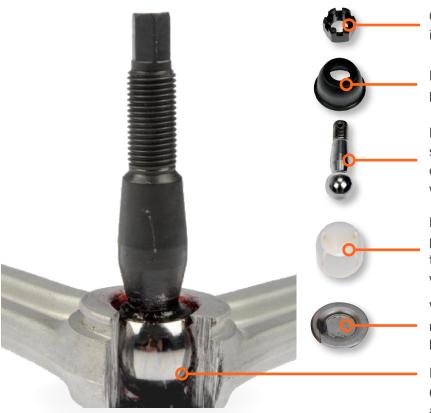

## MAINTENANCE-FREE SEALED DESIGN.

Graded hardware provides simple installation and reliable connection.

Performance-rated boot, tested to ensure protection from contaminants.

EverSmooth<sup>™</sup> Ball Finish - A smoother ball surface means less wear and increased durability for polymer-bearing sockets, when OE specified.

Dorman-engineered polymer bearing provides smooth movement with a high tolerance of temperature extremes, without requiring regular maintenance.

Weather-tight sealing coin prevents moisture and debris from contaminating housing.

I.C.E.<sup>™</sup> Grease - Our premium I.C.E.<sup>™</sup> (Intelligent Chassis Engineered) grease is an OE-approved formulation that ensures maximum performance even in extreme temperatures.