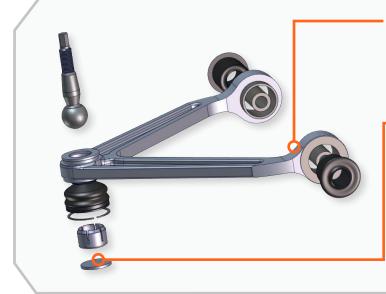

## MAINTENANCE-FREE SEALED DESIGN.

Graded hardware provides simple installation and reliable connection.

Performance-rated boot, tested to ensure protection from contaminants.

EverSmooth<sup>™</sup> Ball Finish - A smoother ball surface means less wear and increased durability for polymer-bearing sockets, when OE specified.

Dorman-engineered polymer bearing provides smooth movement with a high tolerance of temperature extremes, without requiring regular maintenance.

Weather-tight sealing coin prevents moisture and debris from contaminating housing.