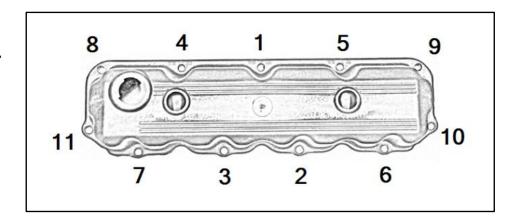

Install Valve Cover and install bolts for mounting locations 8, 9, 10, & 11. Finger start only and DO NOT TIGHTEN at this time.

Proceed to install bolts to factory specified pattern sequence and torque specifications.