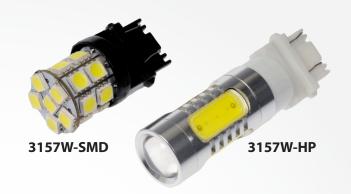

| Dorman #                            | Bulb# | Color                     | Bulb Cross Reference                                                                                                                                              | High<br>Brightness | Ultra-High<br>Brightness |
|-------------------------------------|-------|---------------------------|-------------------------------------------------------------------------------------------------------------------------------------------------------------------|--------------------|--------------------------|
| 194W-SMD<br>194R-SMD<br>194A-SMD    | 194   | White<br>Red<br>Amber     | 194, W5W, W3W, 147, 152, 158, 159, 161, 168, 184, 192, 259, 280, 285, 447, 464, 501, 555, 558, 585, 655, 656, 657, 1250, 1251, 1252, 2450, 2652, 2821, 2921, 2825 | <b>Ø</b>           |                          |
| 194W-HP                             | 194   | White                     | 194, W5W, W3W, 147, 152, 158, 159, 161, 168, 184, 192, 259, 280, 285, 447, 464, 501, 555, 558, 585, 655, 656, 657, 1250, 1251, 1252, 2450, 2652, 2821, 2921, 2825 |                    | <b>⊘</b>                 |
| 1156W-SMD<br>1156A-SMD              | 1156  | White<br>Amber            | 1156, 1073, 1093, 1129, 1141, 1159, 1295, 1459, 1619,1651, 1680, 7506, 7527, 1195, 3296, 3497, Ba15s                                                              | <b>Ø</b>           |                          |
| 1156W-HP                            | 1156  | White                     | 1156, 1073, 1093, 1129, 1141, 1159, 1295, 1459, 1619,1651, 1680, 7506, 7527, 1195, 3296, 3497, Ba15s                                                              |                    | $\bigcirc$               |
| 1157W-SMD<br>1157R-SMD              | 1157  | White<br>Red              | 1157, 1016, 1034, 1075, 1130, 1154, 1158, 1493, 2057, 2357, 2397, 7528, P21, Bay15d                                                                               | <b>Ø</b>           |                          |
| 1157W-HP<br>1157SW-HP               | 1157  | White<br>White /<br>Amber | 1157, 1016, 1034, 1075, 1130, 1154, 1158, 1493, 2057, 2357, 2397, 7528, P21,<br>Bay15d                                                                            |                    | <b>⊘</b>                 |
| 3156W-SMD                           | 3156  | White                     | 3156, 3456, 4156                                                                                                                                                  |                    |                          |
| 3156W-HP                            | 3156  | White                     | 3156, 3456, 4156                                                                                                                                                  |                    | <b>⊘</b>                 |
| 3157W-SMD<br>3157R-SMD<br>3157A-SMD | 3157  | White<br>Red<br>Amber     | 3157, 3047, 3057, 3155, 3357, 3454, 3457, 3757, 4057, 4114, 4157                                                                                                  | <b>©</b>           |                          |
| 3157W-HP<br>3157SW-HP               | 3157  | White<br>White /<br>Amber | 3157, 3047, 3057, 3155, 3357, 3454, 3457, 3757, 4057, 4114, 4157                                                                                                  |                    | <b>⊘</b>                 |
| 7440W-SMD                           | 7440  | White                     | 7440, 7441, 992                                                                                                                                                   |                    |                          |
| 7443W-SMD                           | 7443  | White                     | 7443, 7444                                                                                                                                                        |                    |                          |
| 3175W-SMD                           | 3175  | White                     | 3175, 3022, 3021, 6428, 6430, 7065                                                                                                                                |                    |                          |
| 212W-SMD                            | 212   | White                     | 212, 212-2, 214-2, 6413, 6429, 4410, 560, 577, 578, 6411, 6476                                                                                                    |                    |                          |
| 211W-HP                             | 211   | White                     | 211, 211-2                                                                                                                                                        |                    | <b>⊘</b>                 |