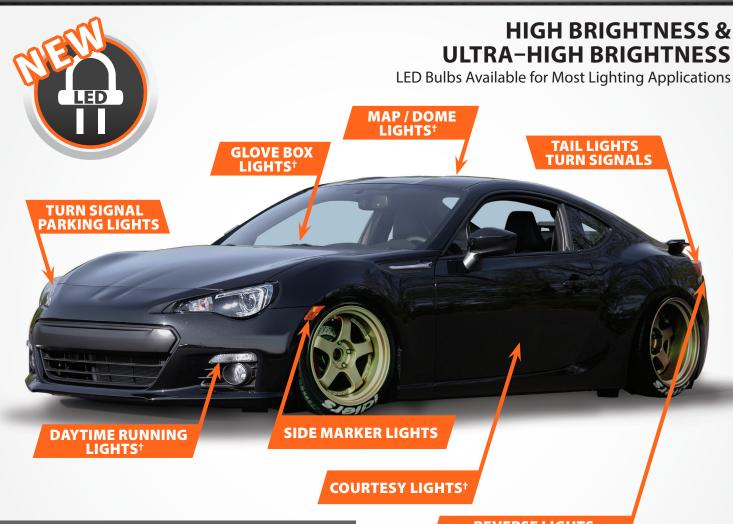

## **LED LIGHTING**

**EXTERIOR & INTERIOR** 

ADD A UNIQUE TOUCH TO YOUR VEHICLE'S LIGHTING WITH DORMAN EXCLUSIVE SWITCHBACK LEDS

- Dual circuit bulb with white as the running light and amber for the turn signal
- Available in Ultra-High Brightness
  3157 and 1157 bulb applications

REVERSE LIGHTS LICENSE PLATE LIGHTS

Note: Replacement LEDs are for off-road and show use only.

† INTERIOR ONLY, NOT SHOWN