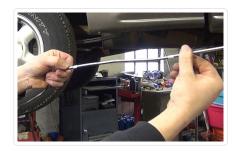

#### Service Technicians

Dorman Stainless Steel Brake Lines come pre-formed eliminating the need for bending, cutting or flaring — saving you time.