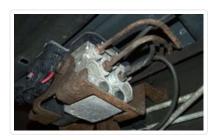

# **Original Failure & Symptoms of Failure**

## Why do original brake lines fail?

- Rust and deterioration from exposure to corrosive road treatments
- Near 100% failure rate in the rust belt region