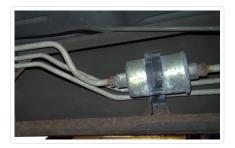

## Why do original brake lines fail?

- Rust and deterioration from exposure to corrosive road treatments
- Near 100% failure rate in the rust belt region