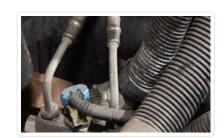

# **Original Failure & Symptoms of Failure**

## Why do original brake lines fail?

- Rust and deterioration from exposure to corrosive road treatments
- Near 100% failure rate in the rust belt region