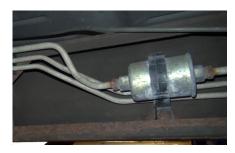

## Why do original brake lines fail?

- Rust and deterioration from exposure to corrosive road treatments
- Near 100% failure rate in the rust belt region