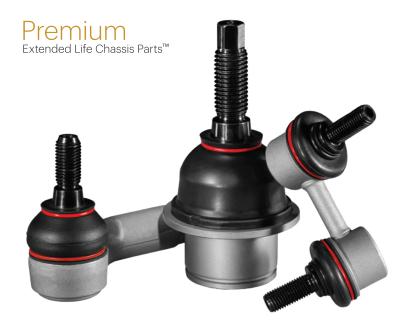

## **DORMAN** PREMIUM EXTENDED LIFE CHASSIS PARTS



## EXTENDED LIFE TECHNOLOGY

Dorman utilizes XL technology to meet the exacting performance requirements on today's most popular vehicles, each denoted by an "XL" suffix on the part number

**Low friction bearings** maintain a vehicle's original steering and handling without adding resistance to the steering or suspension systems

**Features high-quality components** designed for ease of installation while restoring vehicle to like new condition

Maintenance-free design

# We optimize every component

#### **PREMIUM ADVANTAGES**

#### **EXCLUSIVE**

#### **EVERSMOOTH™ BALL FINISH**

EverSmooth Finish reduces the amount of torque required to move the stud and contributes to increased durability



ArmourGrade coating provides corrosion

**ARMOURGRADE™ STUDS** 





### EXCLUSIVE **ULTRAFL