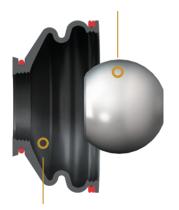

#### **EVERSMOOTH™ BALL FINISH**

EverSmooth Finish reduces the amount of torque required to move the stud and contributes to increased durability

ArmourGrade coating provides corrosion

**ARMOURGRADE™ STUDS** 