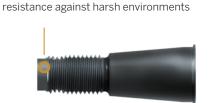

#### **EVERSMOOTH™ BALL FINISH**

EverSmooth Finish reduces the amount of torque required to move the stud and contributes to increased durability

ArmourGrade coating provides corrosion

**ARMOURGRADE™ STUDS** 