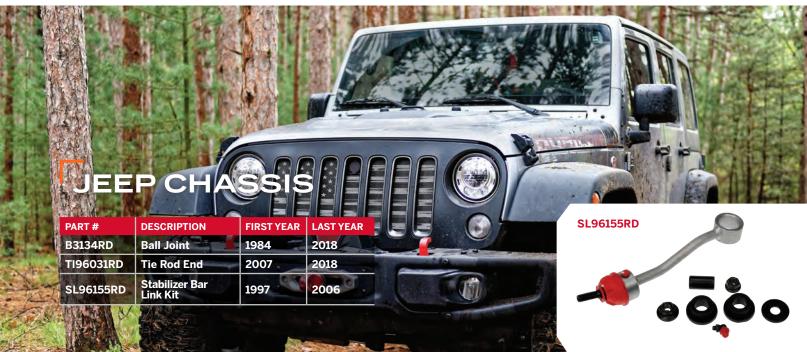

andle anything and everything you ask your truck to do. Dorman Premium RD is all-out strength, durability and performance, all for trucks.



#### **SEALS OUT CONTAMINATION**

Performance-rated boot is tested for years of reliable service





#### **CORROSION RESISTANCE**

WeatherShield™ coating provides superior corrosion protection in harsh conditions

## ENHANCED LUBRICATION, EVEN IN EXTREME TEMPERATURES

I.C.E.™ grease extends maintenance-free service life

## METAL-ON-METAL DURABILITY FOR SEVERE DUTY

IntegraFit™ integrated bearing design

#### **INCREASED DURABILITY**

ArmourGrade™ studs are inductionhardened and coated to reduce fatigue and corrosion on hard-working vehicles

## GREATER RELIABILITY AND LONGEVITY

A larger, high-polish ball distributes load over a wider area









# **Premium RD**™

Rugged Design Chassis Parts

# MANAGE A FLEET?

Dorman Premium RD chassis parts deliver reliable performance for hard-working fleet and commercial trucks, too. Dorman Premium RD parts endure tough abuse in trucks that regularly tow or carry heavy loads or log big miles.

#### CHEVROLET/GMC - Express/Savana 2500/3500/4500

| PART #    | DESCRIPTION       | FIRST YEAR | LAST YEAR |
|-----------|-------------------|------------|-----------|
| B6696RD   | Ball Joint        | 2008       | 2018      |
| SL92035RD | Stabilizer Link   | 2008       | 2018      |
| T092435RD | Tie Rod End       | 2008       | 2018      |
| IA6534RD  | Idler Arm         | 2008       | 2018      |
| IB90086RD | Idler Arm Bracket | 2008       | 2018      |
| PA6536RD  | Pitman Arm        | 2008