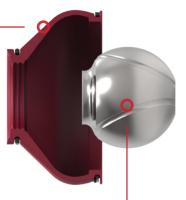

# EXCLUSIVE PREMIUM LARGER HIGH-POLISH BALL

A larger ball surface distributes the load over a wider area, increasing durability and longevity under severe conditions

## GREATER RELIABILITY AND LONGEVITY

A larger, high-polish ball distributes load over a wider area