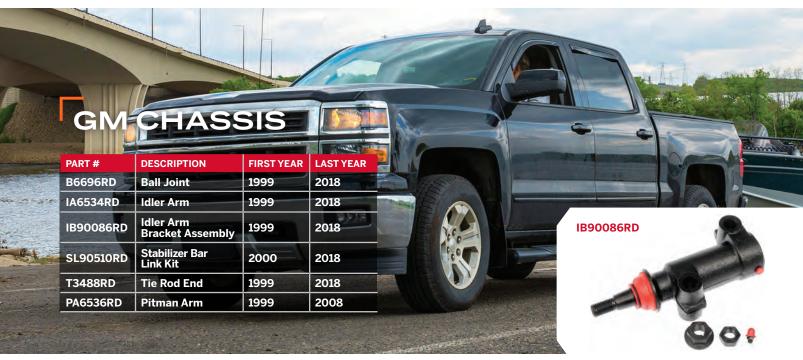

# Premium RD™ Rugged Design Chassis Parts

# **Premium RD**™

Rugged Design Chassis Parts

#### CHEVROLET/GMC - Express/Savana 2500/3500/4500

| PART #    | DESCRIPTION       | FIRST YEAR | LAST YEAR |
|-----------|-------------------|------------|-----------|
| B6696RD   | Ball Joint        | 2008       | 2018      |
| SL92035RD | Stabilizer Link   | 2008       | 2018      |
| T092435RD | Tie Rod End       | 2008       | 2018      |
| IA6534RD  | Idler Arm         | 2008       | 2018      |
| IB90086RD | Idler Arm Bracket | 2008       | 2018      |
| PA6536RD  | Pitman Arm        | 2008       | 2018      |
| DODGE     |                   |            |           |
| PART #    | DESCRIPTION       | FIRST YEAR | LAST YEAR |

| PART#     | DESCRIPTION         | FIRST YEAR | LAST YEAR |
|-----------|---------------------|------------|-----------|
| SL92255RD | Stabilizer Link Kit | 2015       | 2019      |
| T3488RD   | Tie Rod             | 2008       | 2018      |
| B6696RD   | Ball Joint          | 2008       | 2018      |
| IB90086RD | Idler Arm Bracket   | 1999       | 2018      |