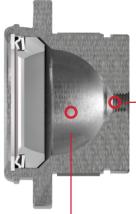

# INTEGRAFIT™ INTEGRATED BEARING DESIGN

An exclusive premium hardening process allows us to eliminate the separate bearing and use a larger premium ball

## METAL-ON-METAL DURABILITY FOR SEVERE DUTY

IntegraFit™ integrated bearing design