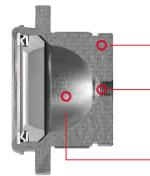

# PERFORMANCE-RATED BOOT Tested to ensure prevention from contaminants

# EXCLUSIVE **PREMIUM I.C.E.™ GREASE**

High-quality lithium-based grease delivers better lubrication characteristics than conventional aftermarket grease under a wider range of operating temperatures

# EXCLUSIVE PREMIUM ARMOURGRADE™ STUDS

ArmourGrade coating provides corrosion resistance against harsh environments

# EXCLUSIVE PREMIUM LARGER HIGH-POLISH BALL

A larger ball surface distributes the load over a wider area, increasing durability and longevity under severe conditions

# INTEGRAFIT™ INTEGRATED BEARING DESIGN

An exclusive premium hardening process allows us to eliminate the separate bearing and use a larger premium ball