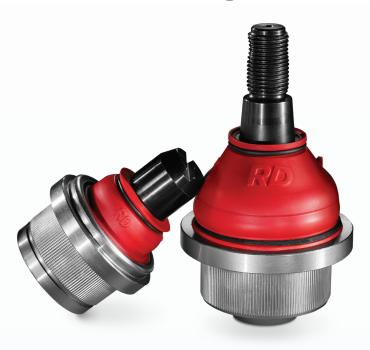

# Performance Rated Boot Tested to ensure prevention from contaminants

# Exclusive Premium I.C.E.™ Grease

High quality lithium-based grease delivers better lubrication characteristics than conventional aftermarket grease; under a wider range of operating temperatures

### Exclusive Premium ArmourGrade™ Studs

ArmourGrade coating provides corrosion resistance against harsh environments

## Exclusive Premium **Larger High-Polish Ball**

A larger ball surface distributes the load over a wider area, increasing durability and longevity under severe conditions

# Exclusive Premium IntegraFit™ Integrated Bearing Design

An exclusive premium hardening process allows us to eliminate the separate bearing and use a larger premium ball