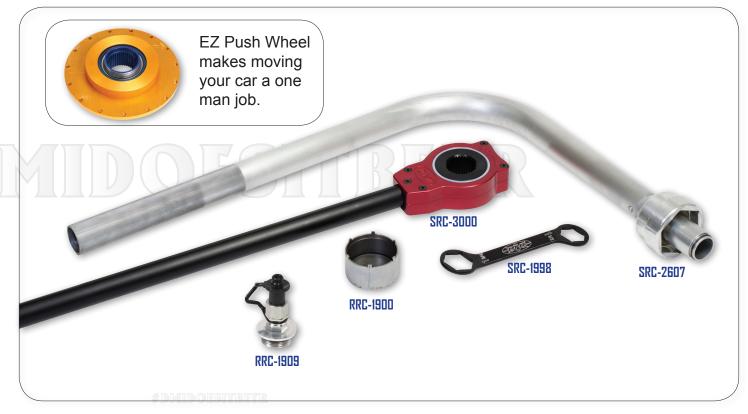

## **Tools**

| MRC-3000                                | Engine Rotator Tool - Midget                | RRC-1911 | Female Kwik Fill w/ Cover            |  |
|-----------------------------------------|---------------------------------------------|----------|--------------------------------------|--|
| RRC-1900                                | Snout Locking Ring Tool                     | RRC-1912 | Male Kwik Fill w/ Cover              |  |
| RRC-1907                                | O-Ring for Threaded Plug (RRC-1908)         | RRC-1913 | Plastic Plug/Cap for Kwik Fill       |  |
| RRC-1908                                | Threaded Plug to Accept Kwik Fill Connector | SRC-1998 | Spindle Nut Wrench                   |  |
| RRC-1909                                | Threaded Plug w/ Kwik Fill Oil Connector    | SRC-2607 | Rear Axle Nut Wrench w/ L.W. Adaptor |  |
|                                         | Assv. w/ Covers                             | SRC-2608 | 3" Aluminum Hex Socket               |  |
| RRC-1910                                | Kwik Fill Oil Connector Assy. w/ Covers     | SRC-3000 | Engine Rotator Tool - Sprint         |  |
| \ \ \ \ \ \ \ \ \ \ \ \ \ \ \ \ \ \ \ \ | ,                                           |          | ,                                    |  |