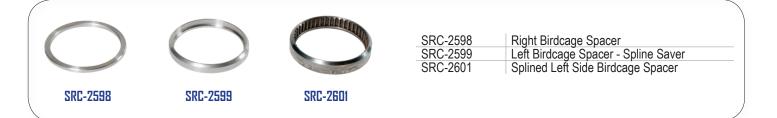

Smiley Sitton - Smiley's Racing Products & Outlaw Driving School, Mesquite, TX

SRC-2601 Left Birdcage Spacer is splined to prevent axle wear on the splined bearing shoulder.