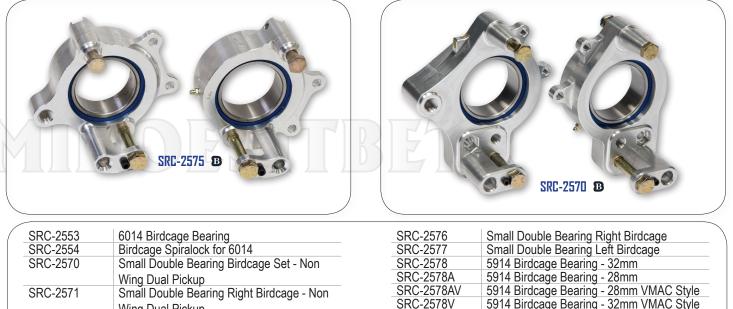

## Birdcages

**Birdcages** 

|          | Wing Dual Pickup                          |
|----------|-------------------------------------------|
| SRC-2571 | Small Double Bearing Right Birdcage - Non |
|          | Wing Dual Pickup                          |
| SRC-2572 | Small Double Bearing Left Birdcage - Non  |
|          | Wing Dual Pickup                          |
| SRC-2573 | D6014 Birdcage Bearing                    |
| SRC-2574 | Replacement Birdcage Level                |
| SRC-2575 | Small Double Bearing Birdcage Set         |
|          |                                           |

| 3110-2370  | Sinal Double Dealing Right Dirucage     |
|------------|-----------------------------------------|
| SRC-2577   | Small Double Bearing Left Birdcage      |
| SRC-2578   | 5914 Birdcage Bearing - 32mm            |
| SRC-2578A  | 5914 Birdcage Bearing - 28mm            |
| SRC-2578AV | 5914 Birdcage Bearing - 28mm VMAC Style |
| SRC-2578V  | 5914 Birdcage Bearing - 32mm VMAC Style |
| SRC-2578PG | 5914 Birdcage Bearing – 32mm PROglide   |
|            | Treated                                 |
| SRC-2579   | Birdcage Spiralock for 5914             |
| SRC-2581   | Birdcage Caliper Mount                  |
|            | <b>0</b> 1                              |