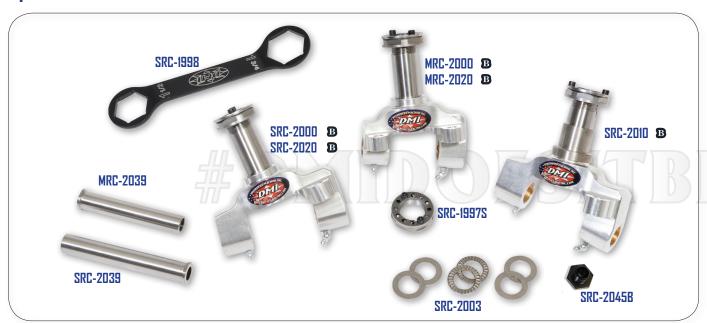

## Spindles

| Aluminum Midget Spindle w/ Straight      | SRC-2020                                                             | Aluminum Spindle w/ Straight Titanium Snout                                                                                                                                                                                                                                                                                     |
|------------------------------------------|----------------------------------------------------------------------|---------------------------------------------------------------------------------------------------------------------------------------------------------------------------------------------------------------------------------------------------------------------------------------------------------------------------------|
|                                          | SRC-2030                                                             | Aluminum Spindle w/ Step Titanium Snout                                                                                                                                                                                                                                                                                         |
|                                          | SRC-2035                                                             | King Pin Bushing                                                                                                                                                                                                                                                                                                                |
|                                          | SRC-2039                                                             | Steel King Pin859                                                                                                                                                                                                                                                                                                               |
|                                          | SRC-2041                                                             | Steel King Pin869                                                                                                                                                                                                                                                                                                               |
|                                          | SRC-2045B                                                            | King Pin Čap - Short                                                                                                                                                                                                                                                                                                            |
| Midget Titanium King Pin812              |                                                                      | King Pin Cap - Long                                                                                                                                                                                                                                                                                                             |
| Spindle Locknut Kit "Trick"              |                                                                      | Titanium King Pin859                                                                                                                                                                                                                                                                                                            |
| Aluminum Spindle w/ Straight Steel Snout |                                                                      | Titanium King Pin869                                                                                                                                                                                                                                                                                                            |
| Kingpin Bearing and Race Kit             | SRC-1998                                                             | Spindle Nut Wrench                                                                                                                                                                                                                                                                                                              |
| Aluminum Spindle w/Step Steel Snout      |                                                                      |                                                                                                                                                                                                                                                                                                                                 |
|                                          | Spindle Locknut Kit "Trick" Aluminum Spindle w/ Straight Steel Snout | Steel Snout Aluminum Midget Spindle w/ Titanium Snout Midget Bottom King Pin Bushing Midget Top King Pin Bushing Midget Steel King Pin812 Midget Titanium King Pin812 SRC-2045B Midget Titanium King Pin812 Spindle Locknut Kit "Trick" SRC-2059 Aluminum Spindle w/ Straight Steel Snout Kingpin Bearing and Race Kit SRC-1998 |