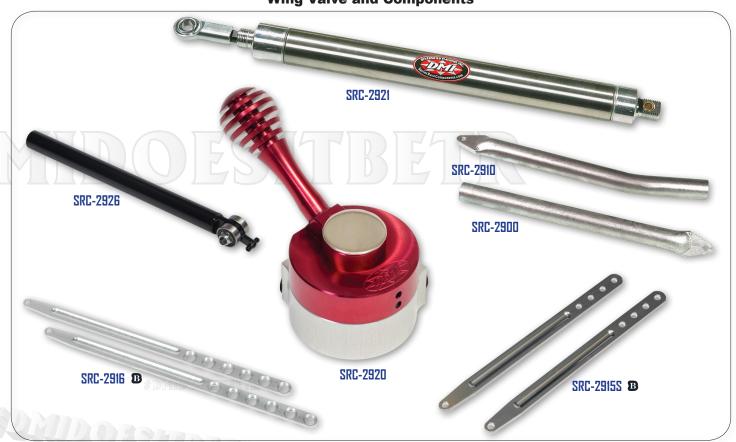

## **Wing Valve and Components**

| SRC-2900  | Straight Front Wing Post             | SRC-2921 | 10" Wing Cylinder w/Heim        |  |
|-----------|--------------------------------------|----------|---------------------------------|--|
| SRC-2910  | Bent Front Wing Post                 | SRC-2922 | 12" Wing Cylinder w/Heim        |  |
| SRC-2915S | Front Wing Straps - Bolt Style (set) | SRC-2923 | Wing Cylinder Rod End           |  |
| SRC-2916  | Front Wing Straps - Dzus Style (set) | SRC-2926 | Straight Top Wing Post w/Roller |  |
| SRC-2920  | Hotwing Valve                        | _        |                                 |  |