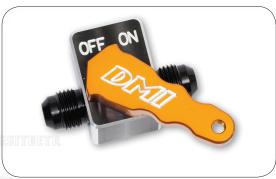

## **Fuel Valve**

FRC-1000 Fuel Shut-Off Valve

DMI HotWing Valve features 20% more flow than conventional wing valves on the market. The valve remains a closed circuit when not in use eliminating potential problems.