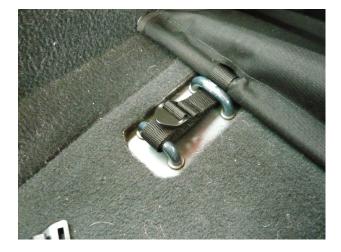

Slide the 4 straps through the slits on the front of the barrier as shown

This barrier is designed to be used only when the rear seat is removed. To install the barrier you must first remove the rear seat. Place the bottom bar in front of the seat bracket. Be sure to slide both sides of the strap uder the first loop of the floor bracket. Continue to slide the bottom strap through the next loop and tighten the strap down as shown. Do this step on both sides.