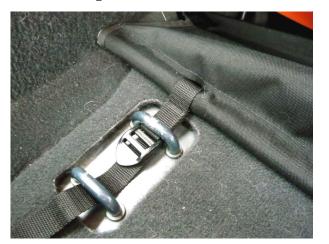

Slide the 4 straps through the slits on the front of the barrier as shown

This barrier is designed to be used only when the rear seat is removed. To install the barrier you must first remove the rear seat. Place the bottom bar in front of the seat bracket. Be sure to slide both sides of the strap uder the first loop of the floor bracket. Continue to slide the bottom strap through the next loop and tighten the strap down as shown. Do this step on both sides.