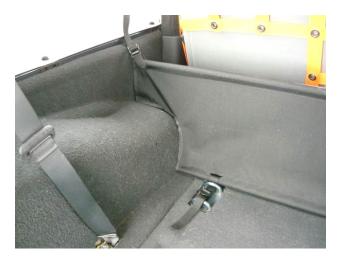

Slide the 4 straps through the slits on the front of the barrier as shown

This barrier is designed to be used only when the rear seat is removed. To install the barrier you must first remove the rear seat. Place the bottom bar in front of the seat bracket. Be sure to slide both sides of the strap uder the first loop of the floor bracket. Continue to slide the bottom strap through the next loop and tighten the strap down as shown. Do this step on both sides.