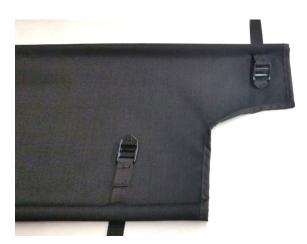

Slide the 4 straps through the slits on the front of the barrier as shown

This barrier is designed to be used only when the rear seat is removed. To install the barrier you must first remove the rear seat. Place the bottom bar in front of the seat bracket. Be sure to slide both sides of the strap uder the first loop of the floor bracket. Continue to slide the bottom strap through the next loop and tighten the strap down as shown. Do this step on both sides.

Install the two plastic hooks as shown under the tub lip so this grabs onto the tub. Postion these directly above the lower floor brackets.

Slide the top straps through the slot in the plastic hook and tighten. Do this on both sides. Your barrier is now installed.