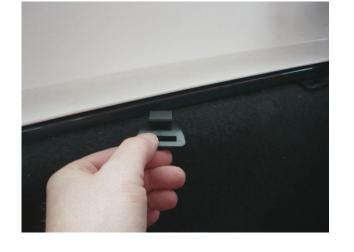

Install the two plastic hooks as shown under the tub lip so this grabs onto the tub. Postion these directly above the lower floor brackets.

Slide the top straps through the slot in the plastic hook and tighten. Do this on both sides. Your barrier is now installed.