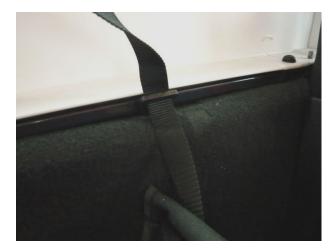

Install the two plastic hooks as shown under the tub lip so this grabs onto the tub. Postion these directly above the lower floor brackets.

Slide the top straps through the slot in the plastic hook and tighten. Do this on both sides. Your barrier is now installed.