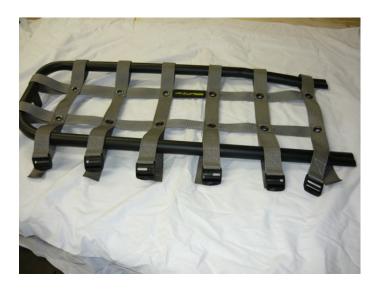

CAREFULLY SLIDE THE TOP TUBE THROUGH THE SEWN LOOPS AS SHOWN IN THE PICTURES BELOW

THE TUBE DOOR SHOULD LOOK LIKE
THIS ONCE THE TUBE IS PUT THROUGH
ALL THE LOOPS

TURN THE DOOR OVER AND PUT THE LOOSE END OF THE STRAP THROUGH THE LADDER LOC BUT **DO NOT TIGHTEN THE STRAPS** AT THIS TIME. THE DOOR MUST BE INSTALLED FIRST AND THEN THE STRAPS CAN BE TIGHTENED UP. FOLLOW THIS PROCEDURE FOR EACH DOOR.