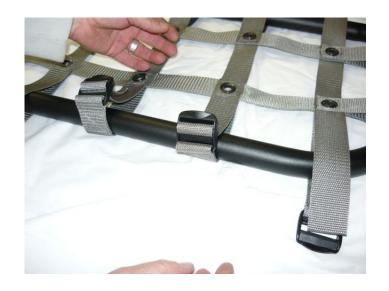

CAREFULLY SLIDE THE TOP TUBE THROUGH THE SEWN LOOPS AS SHOWN IN THE PICTURES BELOW

THE TUBE DOOR SHOULD LOOK LIKE
THIS ONCE THE TUBE IS PUT THROUGH
ALL THE LOOPS

TURN THE DOOR OVER AND PUT THE LOOSE END OF THE STRAP THROUGH THE LADDER LOC BUT **DO NOT TIGHTEN THE STRAPS** AT THIS TIME. THE DOOR MUST BE INSTALLED FIRST AND THEN THE STRAPS CAN BE TIGHTENED UP. FOLLOW THIS PROCEDURE FOR EACH DOOR.