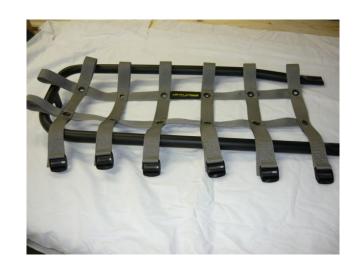

CAREFULLY SLIDE THE TOP TUBE THROUGH THE SEWN LOOPS AS SHOWN IN THE PICTURES BELOW

THE TUBE DOOR SHOULD LOOK LIKE
THIS ONCE THE TUBE IS PUT THROUGH
ALL THE LOOPS

TURN THE DOOR OVER AND PUT THE LOOSE END OF THE STRAP THROUGH THE LADDER LOC BUT **DO NOT TIGHTEN THE STRAPS** AT THIS TIME. THE DOOR MUST BE INSTALLED FIRST AND THEN THE STRAPS CAN BE TIGHTENED UP. FOLLOW THIS PROCEDURE FOR EACH DOOR.