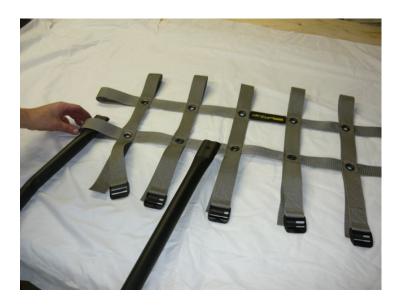

CAREFULLY SLIDE THE TOP TUBE THROUGH THE SEWN LOOPS AS SHOWN IN THE PICTURES BELOW

THE TUBE DOOR SHOULD LOOK LIKE
THIS ONCE THE TUBE IS PUT THROUGH
ALL THE LOOPS

TURN THE DOOR OVER AND PUT THE LOOSE END OF THE STRAP THROUGH THE LADDER LOC BUT **DO NOT TIGHTEN THE STRAPS** AT THIS TIME. THE DOOR MUST BE INSTALLED FIRST AND THEN THE STRAPS CAN BE TIGHTENED UP. FOLLOW THIS PROCEDURE FOR EACH DOOR.