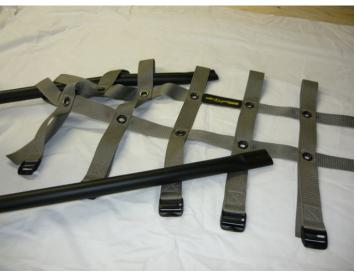

CAREFULLY SLIDE THE TOP TUBE THROUGH THE SEWN LOOPS AS SHOWN IN THE PICTURES BELOW

THE TUBE DOOR SHOULD LOOK LIKE
THIS ONCE THE TUBE IS PUT THROUGH
ALL THE LOOPS

TURN THE DOOR OVER AND PUT THE LOOSE END OF THE STRAP THROUGH THE LADDER LOC BUT **DO NOT TIGHTEN THE STRAPS** AT THIS TIME. THE DOOR MUST BE INSTALLED FIRST AND THEN THE STRAPS CAN BE TIGHTENED UP. FOLLOW THIS PROCEDURE FOR EACH DOOR.