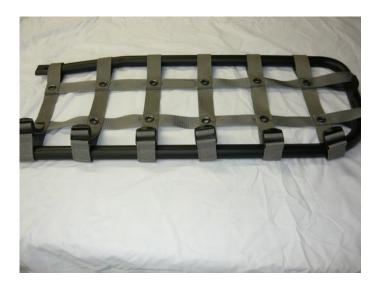

CAREFULLY SLIDE THE TOP TUBE THROUGH THE SEWN LOOPS AS SHOWN IN THE PICTURES BELOW

THE TUBE DOOR SHOULD LOOK LIKE
THIS ONCE THE TUBE IS PUT THROUGH
ALL THE LOOPS

TURN THE DOOR OVER AND PUT THE LOOSE END OF THE STRAP THROUGH THE LADDER LOC BUT **DO NOT TIGHTEN THE STRAPS** AT THIS TIME. THE DOOR MUST BE INSTALLED FIRST AND THEN THE STRAPS CAN BE TIGHTENED UP. FOLLOW THIS PROCEDURE FOR EACH DOOR.