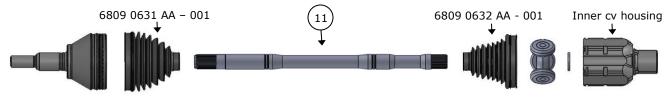

## Step 1 - Axle Assembly

Assemble the extended axle shaft (Item 11) into the inner and outer CV's. The inner CV housing must be internally machined to allow for all of the down travel. Machine the housing at a 27° tapper until it has removed material on all six edges as shown in the "After" photo. The CV housing may also be sent into Dirt King Fabrication to be machined. Do not reuse the old grease boots when assembling the axle. Due to the increased CV articulation we recommend applying epoxy to the boots so they don't separate from the CV housings.