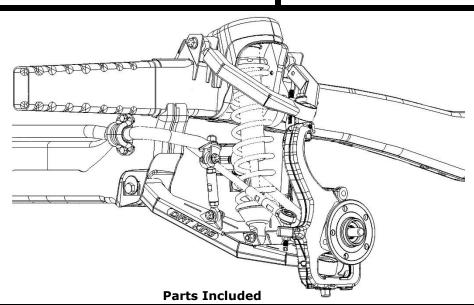

Long Travel Kit Part # DK-541908-H Page 1 of 6

| 1         Pair         Lower control arms (assembled)         DK-541908-LCA           1A         2         FK 1" uniball         WSSX16T           1B         2         1" uniball snap ring         WSSX16T-SR           1C         2         Front inner bushing sleeve         DK-185803792           1D         2         Back inner bushing sleeve         DK-185803792           1E         2         V/2"-20 x 3" grade 8 bolts with SAE washes and nylocs         N/A           1F         4         W-28 zerk fitting         DK-2F0890           1G         8         Delrin bushing         DK-D8600025           1H         2         Dirt King logo plate         N/A           2         2         Upper control arms (assembled)         DK-541908-H-UCA           2A         2         FK 1" uniball         WSSX16T-SR           2C         4         FK 1" uniball         WSSX16T-SR           2C         4         FK 4" neim         JM12T           2D         4         FK 4" neim         JM12T           2C         4         FK 4" neim         JM22T           2E         8         3 "heim spacer         DK-9830054           3         4         5/8"-18 x 3.5" grade 8                                                                                                                                                                                                                                                                                                                                                                                                                                                                                                                                                                                                                                                                                                                                                                                                                                                                                                                        | Item # | Quantity | Item Description                                            | Part #          | ✓ |
|------------------------------------------------------------------------------------------------------------------------------------------------------------------------------------------------------------------------------------------------------------------------------------------------------------------------------------------------------------------------------------------------------------------------------------------------------------------------------------------------------------------------------------------------------------------------------------------------------------------------------------------------------------------------------------------------------------------------------------------------------------------------------------------------------------------------------------------------------------------------------------------------------------------------------------------------------------------------------------------------------------------------------------------------------------------------------------------------------------------------------------------------------------------------------------------------------------------------------------------------------------------------------------------------------------------------------------------------------------------------------------------------------------------------------------------------------------------------------------------------------------------------------------------------------------------------------------------------------------------------------------------------------------------------------------------------------------------------------------------------------------------------------------------------------------------------------------------------------------------------------------------------------------------------------------------------------------------------------------------------------------------------------------------------------------------------------------------------------------------------------|--------|----------|-------------------------------------------------------------|-----------------|---|
| 18                                                                                                                                                                                                                                                                                                                                                                                                                                                                                                                                                                                                                                                                                                                                                                                                                                                                                                                                                                                                                                                                                                                                                                                                                                                                                                                                                                                                                                                                                                                                                                                                                                                                                                                                                                                                                                                                                                                                                                                                                                                                                                                           | 1      | Pair     | Lower control arms (assembled)                              | DK-541908-LCA   |   |
| 1C   2   Front inner bushing sleeve   DK-185803797   1D   2   Back inner bushing sleeve   DK-185803702   1E   2   ½"-20 x 3" grade 8 bolts with SAE washes and nylocs   N/A   (assembled in Ica shock mounts)   N/A                                                                                                                                                                                                                                                                                                                                                                                                                                                                                                                                                                                                                                                                                                                                                                                                                                                                                                                                                                                                                                                                                                                                                                                                                                                                                                                                                                                                                                                                                                                                                                                                                                                                                                                                                                                                                                                                                                          | 1A     | 2        | FK 1" uniball                                               | WSSX16T         |   |
| Back Inner bushing sleeve                                                                                                                                                                                                                                                                                                                                                                                                                                                                                                                                                                                                                                                                                                                                                                                                                                                                                                                                                                                                                                                                                                                                                                                                                                                                                                                                                                                                                                                                                                                                                                                                                                                                                                                                                                                                                                                                                                                                                                                                                                                                                                    | 1B     | 2        | 1" uniball snap ring                                        | WSSX16T-SR      |   |
| 1E                                                                                                                                                                                                                                                                                                                                                                                                                                                                                                                                                                                                                                                                                                                                                                                                                                                                                                                                                                                                                                                                                                                                                                                                                                                                                                                                                                                                                                                                                                                                                                                                                                                                                                                                                                                                                                                                                                                                                                                                                                                                                                                           | 1C     | 2        | Front inner bushing sleeve                                  | DK-IB5803797    |   |
| Cassembled in Ica shock mounts   Service   S | 1D     | 2        | Back inner bushing sleeve                                   | DK-IB5803702    |   |
| Cassembled in Ica shock mounts   Service   S | 1E     | 2        | 1/2"-20 x 3" grade 8 bolts with SAE washes and nylocs       | N/A             |   |
| Delrin bushing                                                                                                                                                                                                                                                                                                                                                                                                                                                                                                                                                                                                                                                                                                                                                                                                                                                                                                                                                                                                                                                                                                                                                                                                                                                                                                                                                                                                                                                                                                                                                                                                                                                                                                                                                                                                                                                                                                                                                                                                                                                                                                               |        |          | (assembled in Ica shock mounts)                             |                 |   |
| The color of the |        |          | 1/4-28 zerk fitting                                         |                 |   |
| 2         2         Upper control arms (assembled)         DK-541908-H-UCA           2A         2         FK 1" uniball         WSSX16T           2B         2         1" uniball snap ring         WSSX16T-SR           2C         4         FK 3" heim         JM12T           2D         4         5/8"-16 jam nut         DK-JN22           2E         8         3" heim spacer         DK-09830054           3         4         5/8"-18 x 3.5" grade 8 bolts with SAE washers and nylocs         DK-541960           4         2         3" tie rod extension         DK-541960           5         2         18" brake lines         DK-230718           5A         2         Brake line hold down clamp         DK-541951           6         2         Front bolt on limit strap kit         DK-541952           6A         2         8" limit strap         DK-541952           6A         2         Adjustable limit strap clevis' with jam nuts         DK-541953           6C         2         Bolt on limit strap mount with 5/8" SAE washers and nyloc         DK-541954           6D         4         ½"-20 x 1.25" bolts with SAE washers and nylocs         N/A           7         2         Upper control arm spacer kit                                                                                                                                                                                                                                                                                                                                                                                                                                                                                                                                                                                                                                                                                                                                                                                                                                                                               | 1G     |          | Delrin bushing                                              | DK-DB600025     |   |
| 2A   2   FK 1" uniball   WSSX16T                                                                                                                                                                                                                                                                                                                                                                                                                                                                                                                                                                                                                                                                                                                                                                                                                                                                                                                                                                                                                                                                                                                                                                                                                                                                                                                                                                                                                                                                                                                                                                                                                                                                                                                                                                                                                                                                                                                                                                                                                                                                                             | 1H     | 2        | Dirt King logo plate                                        | N/A             |   |
| 2B   2                                                                                                                                                                                                                                                                                                                                                                                                                                                                                                                                                                                                                                                                                                                                                                                                                                                                                                                                                                                                                                                                                                                                                                                                                                                                                                                                                                                                                                                                                                                                                                                                                                                                                                                                                                                                                                                                                                                                                                                                                                                                                                                       | 2      |          | Upper control arms (assembled)                              | DK-541908-H-UCA |   |
| 2C   4   FK ¾" heim   JM12T                                                                                                                                                                                                                                                                                                                                                                                                                                                                                                                                                                                                                                                                                                                                                                                                                                                                                                                                                                                                                                                                                                                                                                                                                                                                                                                                                                                                                                                                                                                                                                                                                                                                                                                                                                                                                                                                                                                                                                                                                                                                                                  | 2A     | 2        | FK 1" uniball                                               | WSSX16T         |   |
| 2D   4   34"-16 jam nut                                                                                                                                                                                                                                                                                                                                                                                                                                                                                                                                                                                                                                                                                                                                                                                                                                                                                                                                                                                                                                                                                                                                                                                                                                                                                                                                                                                                                                                                                                                                                                                                                                                                                                                                                                                                                                                                                                                                                                                                                                                                                                      | 2B     | 2        | 1" uniball snap ring                                        | WSSX16T-SR      |   |
| 2E         8         34" heim spacer         DK-09830054           3         4         5/8"-18 x 3.5" grade 8 bolts with SAE washers and nylocs (UCA bolts to the frame)         DK-541960           4         2         3" tie rod extension         DK-TR4503           5         2         18" brake lines         DK-230718           5A         2         Brake line hold down clamp         DK-541951           6         2         Front bolt on limit strap kit         DK-541952           6A         2         8" limit strap         DK-LS6708           6B         2         Adjustable limit strap clevis' with jam nuts         DK-541953           6C         2         Bolt on limit strap mount with 5/8" SAE washers and nyloc         DK-541954           6D         4         ½"-20 x 1.25" bolts with SAE washers and nylocs         N/A           7         2         Upper control arm spacer kit         DK-541925           7A         2         9/16"-18 x 5.125" grade 8 bolts with SAE washers and nylocs         N/A           7B         2         9/16" ID high misslignment spacer         DK-088700812           7C         2         9/16" ID upper arm tapered spacer         DK-634918           8         2         Lower control arm spacer kit         DK-54193                                                                                                                                                                                                                                                                                                                                                                                                                                                                                                                                                                                                                                                                                                                                                                                                                       | 2C     | 4        | FK ¾" heim                                                  | JM12T           |   |
| 3                                                                                                                                                                                                                                                                                                                                                                                                                                                                                                                                                                                                                                                                                                                                                                                                                                                                                                                                                                                                                                                                                                                                                                                                                                                                                                                                                                                                                                                                                                                                                                                                                                                                                                                                                                                                                                                                                                                                                                                                                                                                                                                            | 2D     | 4        | ¾"-16 jam nut                                               | DK-JN22         |   |
| (UCA bolts to the frame)  4                                                                                                                                                                                                                                                                                                                                                                                                                                                                                                                                                                                                                                                                                                                                                                                                                                                                                                                                                                                                                                                                                                                                                                                                                                                                                                                                                                                                                                                                                                                                                                                                                                                                                                                                                                                                                                                                                                                                                                                                                                                                                                  | 2E     | 8        | ¾" heim spacer                                              | DK-09830054     |   |
| 4         2         3" tie rod extension         DK-TR4503           5         2         18" brake lines         DK-230718           5A         2         Brake line hold down clamp         DK-230718           6         2         Brake line hold down clamp         DK-541951           6         2         Front bolt on limit strap kit         DK-541952           6A         2         8" limit strap         DK-LS6708           6B         2         Adjustable limit strap flevis' with jam nuts         DK-541953           6C         2         Bolt on limit strap mount with 5/8" SAE washers and nyloc         DK-541953           6D         4         V2"-20 x 1.25" bolts with SAE washers and nylocs         N/A           7         2         Upper control arm spacer kit         DK-541925           7A         2         9/16"-18 x 5.125" grade 8 bolts with SAE washers and nylocs         N/A           7B         2         9/16"-18 x 5.125" grade 8 bolts with SAE washers and nylocs         DK-088700812           7C         2         9/16" ID high misalignment spacer         DK-088700812           8         2         Lower control arm spacer kit         DK-634918           8         2         Lower control arm spacer kit         DK-541930 <td>3</td> <td>4</td> <td>5/8"-18 x 3.5" grade 8 bolts with SAE washers and nylocs</td> <td>DK-541960</td> <td></td>                                                                                                                                                                                                                                                                                                                                                                                                                                                                                                                                                                                                                                                                                                                | 3      | 4        | 5/8"-18 x 3.5" grade 8 bolts with SAE washers and nylocs    | DK-541960       |   |
| 5         2         18" brake lines         DK-230718           5A         2         Brake line hold down clamp         DK-541951           6         2         Front bolt on limit strap kit         DK-541952           6A         2         8" limit strap         DK-LS6708           6B         2         Adjustable limit strap         DK-LS6708           6B         2         Adjustable limit strap clevis' with jam nuts         DK-541953           6C         2         Bolt on limit strap mount with 5/8" SAE washers and nyloc         DK-541954           6D         4         ½"-20 x 1.25" bolts with SAE washers and nylocs         N/A           7         2         Upper control arm spacer kit         DK-541925           7A         2         9/16"-18 x 5.125" grade 8 bolts with SAE washers and nylocs         N/A           7B         2         9/16"-18 x 5.125" grade 8 bolts with SAE washers and nylocs         DK-088700812           7C         2         9/16" ID high misalignment spacer         DK-088700812           8         2         Lower control arm spacer kit         DK-541930           8A         2         Lower control arm spacer kit         DK-541930           8A         2         5/8"-18 x 4.5" custom grade 8 bolts with SAE washers and nylocs                                                                                                                                                                                                                                                                                                                                                                                                                                                                                                                                                                                                                                                                                                                                                                                                              |        |          | (UCA bolts to the frame)                                    |                 |   |
| 5A         2         Brake line hold down clamp         DK-541951           6         2         Front bolt on limit strap kit         DK-541952           6A         2         8" limit strap         DK-541952           6B         2         Adjustable limit strap pount with 5/8" SAE washers and nyloc         DK-541953           6C         2         Bolt on limit strap mount with 5/8" SAE washers and nyloc         DK-541954           6D         4         ½"-20 x 1.25" bolts with SAE washers and nylocs         N/A           7         2         Upper control arm spacer kit         DK-541925           7A         2         9/16"-18 x 5.125" grade 8 bolts with SAE washers and nylocs         N/A           7B         2         9/16"-18 x 5.125" grade 8 bolts with SAE washers and nylocs         DK-088700812           7C         2         9/16" ID high misslignment spacer         DK-088700812           8         2         John Grade Sae Sae Sae Sae Sae Sae Sae Sae Sae Sa                                                                                                                                                                                                                                                                                                                                                                                                                                                                                                                                                                                                                                                                                                                                                                                                                                                                                                                                                                                                                                                                                                                |        |          |                                                             |                 |   |
| 6         2         Front bolt on limit strap kit         DK-541952           6A         2         8" limit strap         DK-LS6708           6B         2         Adjustable limit strap clevis' with jam nuts         DK-541953           6C         2         Bolt on limit strap mount with 5/8" SAE washers and nyloc         DK-541954           6D         4         ½"-20 x 1.25" bolts with SAE washers and nylocs         N/A           7         2         Upper control arm spacer kit         DK-541925           7A         2         9/16"-18 x 5.125" grade 8 bolts with SAE washers and nylocs         N/A           7B         2         9/16"-18 x 5.125" grade 8 bolts with SAE washers and nylocs         DK-688700812           7C         2         9/16" ID high misalignment spacer         DK-688970812           7C         2         9/16" ID upper arm tapered spacer         DK-634918           8         2         Lower control arm spacer kit         DK-541930           8A         2         5/8"-18 x 4.5" custom grade 8 bolts with SAE washers and nylocs (one SAE washer per bolt)         N/A           8B         2         5/8" ID half-moon spacer         DK-088800156                                                                                                                                                                                                                                                                                                                                                                                                                                                                                                                                                                                                                                                                                                                                                                                                                                                                                                          |        |          |                                                             |                 |   |
| 6A         2         8" limit strap         DK-LS6708           6B         2         Adjustable limit strap clevis' with jam nuts         DK-541953           6C         2         Bolt on limit strap mount with 5/8" SAE washers and nyloc         DK-541954           6D         4         ½"-20 x 1.25" bolts with SAE washers and nylocs         N/A           7         2         Upper control arm spacer kit         DK-541925           7A         2         9/16"-18 x 5.125" grade 8 bolts with SAE washers and nylocs         N/A           7B         2         9/16" ID high misalignment spacer         DK-088700812           7C         2         9/16" ID upper arm tapered spacer         DK-634918           8         2         Lower control arm spacer kit         DK-541930           8A         2         5/8"-18 x 4.5" custom grade 8 bolts with SAE washers and nylocs (one SAE washer per bolt)         N/A           8B         2         5/8" ID half-moon spacer         DK-088800156                                                                                                                                                                                                                                                                                                                                                                                                                                                                                                                                                                                                                                                                                                                                                                                                                                                                                                                                                                                                                                                                                                        |        |          |                                                             | DK-541951       |   |
| 6B         2         Adjustable limit strap clevis' with jam nuts         DK-541953           6C         2         Bolt on limit strap mount with 5/8" SAE washers and nyloc         DK-541954           6D         4         ½"-20 x 1.25" bolts with SAE washers and nylocs         N/A           7         2         Upper control arm spacer kit         DK-541925           7A         2         9/16"-18 x 5.125" grade 8 bolts with SAE washers and nylocs         N/A           7B         2         9/16" ID high misalignment spacer         DK-088700812           7C         2         9/16" ID upper arm tapered spacer         DK-634918           8         2         Lower control arm spacer kit         DK-541930           8A         2         5/8"-18 x 4.5" custom grade 8 bolts with SAE washers and nylocs (one SAE washer per bolt)         N/A           8B         2         5/8" ID half-moon spacer         DK-088800156                                                                                                                                                                                                                                                                                                                                                                                                                                                                                                                                                                                                                                                                                                                                                                                                                                                                                                                                                                                                                                                                                                                                                                        |        |          | Front bolt on limit strap kit                               | DK-541952       |   |
| 6C         2         Bolt on limit strap mount with 5/8" SAE washers and nyloc         DK-541954           6D         4         ½"-20 x 1.25" bolts with SAE washers and nylocs         N/A           7         2         Upper control arm spacer kit         DK-541925           7A         2         9/16"-18 x 5.125" grade 8 bolts with SAE washers and nylocs         N/A           7B         2         9/16" ID high misalignment spacer         DK-088700812           7C         2         9/16" ID upper arm tapered spacer         DK-634918           8         2         Lower control arm spacer kit         DK-541930           8A         2         5/8"-18 x 4.5" custom grade 8 bolts with SAE washers and nylocs (one SAE washer per bolt)         N/A           8B         2         5/8" ID half-moon spacer         DK-088800156                                                                                                                                                                                                                                                                                                                                                                                                                                                                                                                                                                                                                                                                                                                                                                                                                                                                                                                                                                                                                                                                                                                                                                                                                                                                      | 6A     | 2        | 8" limit strap                                              | DK-LS6708       |   |
| 6D         4         ½"-20 x 1.25" bolts with SAE washers and nylocs         N/A           7         2         Upper control arm spacer kit         DK-541925           7A         2         9/16"-18 x 5.125" grade 8 bolts with SAE washers and nylocs         N/A           7B         2         9/16" ID high misalignment spacer         DK-088700812           7C         2         9/16" ID upper arm tapered spacer         DK-634918           8         2         Lower control arm spacer kit         DK-541930           8A         2         5/8"-18 x 4.5" custom grade 8 bolts with SAE washers and nylocs (one SAE washer per bolt)         N/A           8B         2         5/8" ID half-moon spacer         DK-088800156                                                                                                                                                                                                                                                                                                                                                                                                                                                                                                                                                                                                                                                                                                                                                                                                                                                                                                                                                                                                                                                                                                                                                                                                                                                                                                                                                                                 |        | 2        | Adjustable limit strap clevis' with jam nuts                | DK-541953       |   |
| 7         2         Upper control arm spacer kit         DK-541925           7A         2         9/16"-18 x 5.125" grade 8 bolts with SAE washers and nylocs         N/A           7B         2         9/16" ID high misalignment spacer         DK-088700812           7C         2         9/16" ID upper arm tapered spacer         DK-634918           8         2         Lower control arm spacer kit         DK-541930           8A         2         5/8"-18 x 4.5" custom grade 8 bolts with SAE washers and nylocs (one SAE washer per bolt)         N/A           8B         2         5/8" ID half-moon spacer         DK-088800156                                                                                                                                                                                                                                                                                                                                                                                                                                                                                                                                                                                                                                                                                                                                                                                                                                                                                                                                                                                                                                                                                                                                                                                                                                                                                                                                                                                                                                                                            |        | 2        |                                                             | DK-541954       |   |
| 7A         2         9/16"-18 x 5.125" grade 8 bolts with SAE washers and nylocs         N/A           7B         2         9/16" ID high misalignment spacer         DK-088700812           7C         2         9/16" ID upper arm tapered spacer         DK-634918           8         2         Lower control arm spacer kit         DK-541930           8A         2         5/8"-18 x 4.5" custom grade 8 bolts with SAE washers and nylocs (one SAE washer per bolt)         N/A           8B         2         5/8" ID half-moon spacer         DK-088800156                                                                                                                                                                                                                                                                                                                                                                                                                                                                                                                                                                                                                                                                                                                                                                                                                                                                                                                                                                                                                                                                                                                                                                                                                                                                                                                                                                                                                                                                                                                                                         | 6D     | 4        | ½"-20 x 1.25" bolts with SAE washers and nylocs             | N/A             |   |
| 7B         2         9/16" ÎD high misalignment spacer         DK-088700812           7C         2         9/16" ÎD upper arm tapered spacer         DK-634918           8         2         Lower control arm spacer kit         DK-541930           8A         2         5/8"-18 x 4.5" custom grade 8 bolts with SAE washers and nylocs (one SAE washer per bolt)         N/A           8B         2         5/8" ID half-moon spacer         DK-088800156                                                                                                                                                                                                                                                                                                                                                                                                                                                                                                                                                                                                                                                                                                                                                                                                                                                                                                                                                                                                                                                                                                                                                                                                                                                                                                                                                                                                                                                                                                                                                                                                                                                                |        |          |                                                             |                 |   |
| 7C         2         9/16" ID upper arm tapered spacer         DK-634918           8         2         Lower control arm spacer kit         DK-541930           8A         2         5/8"-18 x 4.5" custom grade 8 bolts with SAE washers and nylocs (one SAE washer per bolt)         N/A           8B         2         5/8" ID half-moon spacer         DK-088800156                                                                                                                                                                                                                                                                                                                                                                                                                                                                                                                                                                                                                                                                                                                                                                                                                                                                                                                                                                                                                                                                                                                                                                                                                                                                                                                                                                                                                                                                                                                                                                                                                                                                                                                                                      |        |          | 9/16"-18 x 5.125" grade 8 bolts with SAE washers and nylocs |                 |   |
| 8         2         Lower control arm spacer kit         DK-541930           8A         2         5/8"-18 x 4.5" custom grade 8 bolts with SAE washers and nylocs (one SAE washer per bolt)         N/A           8B         2         5/8" ID half-moon spacer         DK-088800156                                                                                                                                                                                                                                                                                                                                                                                                                                                                                                                                                                                                                                                                                                                                                                                                                                                                                                                                                                                                                                                                                                                                                                                                                                                                                                                                                                                                                                                                                                                                                                                                                                                                                                                                                                                                                                         |        | 2        | 9/16" ID high misalignment spacer                           | DK-088700812    |   |
| 8A       2       5/8"-18 x 4.5" custom grade 8 bolts with SAE washers and nylocs (one SAE washer per bolt)       N/A         8B       2       5/8" ID half-moon spacer       DK-088800156                                                                                                                                                                                                                                                                                                                                                                                                                                                                                                                                                                                                                                                                                                                                                                                                                                                                                                                                                                                                                                                                                                                                                                                                                                                                                                                                                                                                                                                                                                                                                                                                                                                                                                                                                                                                                                                                                                                                    | 7C     |          | 9/16" ID upper arm tapered spacer                           | DK-634918       |   |
| (one SAE washer per bolt)  8B 2 5/8" ID half-moon spacer DK-088800156                                                                                                                                                                                                                                                                                                                                                                                                                                                                                                                                                                                                                                                                                                                                                                                                                                                                                                                                                                                                                                                                                                                                                                                                                                                                                                                                                                                                                                                                                                                                                                                                                                                                                                                                                                                                                                                                                                                                                                                                                                                        |        |          |                                                             | DK-541930       |   |
| 8B 2 5/8" ID half-moon spacer DK-088800156                                                                                                                                                                                                                                                                                                                                                                                                                                                                                                                                                                                                                                                                                                                                                                                                                                                                                                                                                                                                                                                                                                                                                                                                                                                                                                                                                                                                                                                                                                                                                                                                                                                                                                                                                                                                                                                                                                                                                                                                                                                                                   | 8A     | 2        |                                                             | N/A             |   |
|                                                                                                                                                                                                                                                                                                                                                                                                                                                                                                                                                                                                                                                                                                                                                                                                                                                                                                                                                                                                                                                                                                                                                                                                                                                                                                                                                                                                                                                                                                                                                                                                                                                                                                                                                                                                                                                                                                                                                                                                                                                                                                                              | 8B     | 2        |                                                             | DK-088800156    |   |
| I 8C I Z I 5/8" ID lower arm tapered spacer I DK-541929 I                                                                                                                                                                                                                                                                                                                                                                                                                                                                                                                                                                                                                                                                                                                                                                                                                                                                                                                                                                                                                                                                                                                                                                                                                                                                                                                                                                                                                                                                                                                                                                                                                                                                                                                                                                                                                                                                                                                                                                                                                                                                    | 8C     | 2        | 5/8" ID lower arm tapered spacer                            | DK-541929       |   |