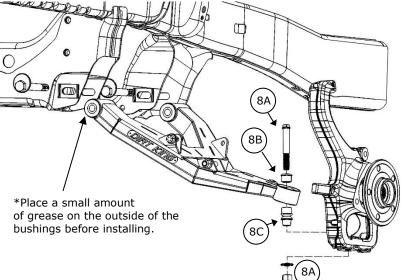

### **Step 4 - Lower Control Arm Installation**

Install the lower control arm (Item 1) to the frame and tighten the alignment cams. Next insert the spacers (Item 8B & 8C) into the uniball. Install the spindle to the lower arm and torque the bolt to 150ft lbs with red Loctite on the threads. Make sure the spacers are fully inserted before tightening to prevent damage.