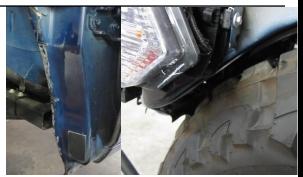

## **Step 10 - Final Assembly**

Look over your work and verify everything is installed correctly. Bleed the brakes and set the alignment. Next adjust the limit strap clevis (Item 6B) so the limit strap (Item 6A) limits the suspension before the upper control arm spacer (Item 7B) contacts the upper control arm (Item 2) at full droop. If you plan on installing 37" tires the wheel well pinch weld needs to be folded over and the corner of the headlight bracket needs to be cut for tire clearance throughout the suspension cycle.