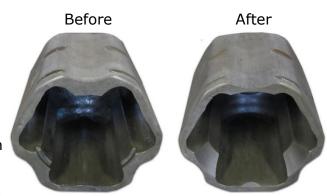

## Step 1 - Axle Assembly

Assemble the extended axle shaft (Item 11) into the inner and outer CV's. The inner CV housing must be internally machined to allow for all of the down travel. Machine the housing at a 27° tapper until it has removed material on all six edges as shown in the "After" photo. The CV housing may also be sent into Dirt King Fabrication to be machined. Do not reuse the old grease boots when assembling the axle. Due to the increased CV articulation we recommend applying epoxy to the boots so they don't separate from the CV housings.