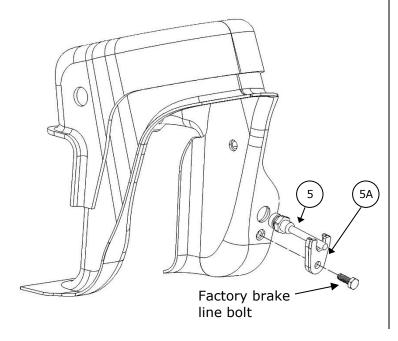

Now bolt in the sway bar end link with the supplied ½" bolts. Put anti-seize on the threads and torque the bolts to 85ft lbs.



Long Travel Kit Part # DK-541908-H Page 4 of 6

## **Step 7 - Upper Control Arm Installation**



First bolt the upper control arm (Item 2) to the frame with the 5/8" grade 8 bolts (Item 3). Some models will need the holes on the frame enlarged or use the factory UCA mounting hardware. Torque the 5/8" bolts to 150ft lbs. Before installing the arm to the spindle rotate the arm upward making sure it will not come into contact with the reservoir or the hose. Bolt the arm to the spindle and torque the bolt (Item 7A) to 100ft lbs with red Loctite applied. Make sure the spacers are fully inserted before tightening to prevent damage.

Step 8 - Brake Line Installation



### Step 9 - Limit Strap Installation



Install the limit strap clevis mount (Item 6C) to the frame and torque the nut to 150ft lbs. Bolt up the limit strap to the lower arm and clevis mount. Torque the limit strap bolts (Item 6D) to 85ft lbs. Make sure the clevis mount is in line with the strap. Readjust the mount if needed.

## **Step 10 - Final Assembly**

Look over your work and verify everything is installed correctly. Bleed the brakes and set the alignment. Next adjust the limit strap clevis (Item 6B) so the limit strap (Item 6A) limits the suspension before the upper control arm spacer (Item 7B) contacts the upper control arm (Item 2) at full droop. If you plan on installing 37" tires the wheel well pinch weld needs to be folded over and the corner of the headlight bracket needs