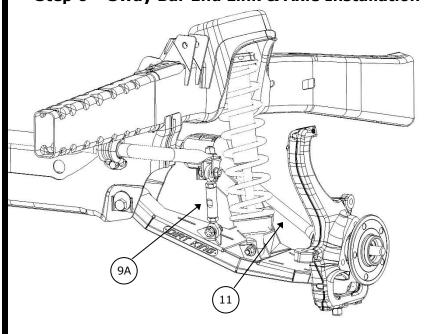

### Step 6 - Sway Bar End Link & Axle Installation

Start by installing the axle assembly into the spindle. Tilt the spindle outward and install the axle on the differential. Be cautious not to over extend the inner CV. You must also be careful not to damage the CV boots during the process. Now bolt in the sway bar end link with the supplied ½" bolts. Put anti-seize on the threads and torque the bolts to 85ft lbs.

Long Travel Kit Part # DK-541908-H Page 4 of 6