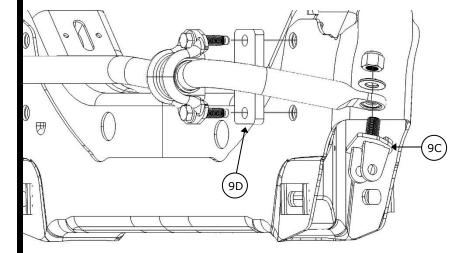

### Step 2 - Sway Bar Assembly

Install the ½" sway bar spacer (Item 9D) with the factory bolts. Apply red Loctite and torque the bolts to 85ft lbs. Now install the sway bar clevis adaptor (Item 9C). The clevis' are side specific. Torque the 5/8" nut to 125ft lbs with red Loctite on the threads.