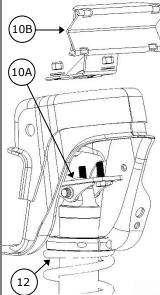

### Step 5 - Shock Installation

Bolt the shock (Item 12) to the shock mount (Item 10A). Now bolt them to the coil bucket along with the reservoir mount (Item 10B). Torque the nuts to 70ft lbs. Mount the reservoir to the bracket with the hose looping backwards for maximum clearance. Bolt the shock to the lower arm and torque the bolt to 85ft lbs.

\*On 2014 and newer models the coil bucket may have a smaller hole on top which will need to be modified for the shock to fit. Use the reservoir mount as a template and cut out the area shown in red.