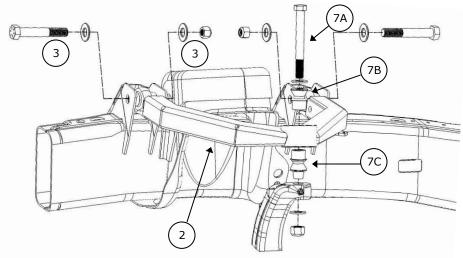

## **Step 7 - Upper Control Arm Installation**

First bolt the upper control arm (Item 2) to the frame with the 5/8" grade 8 bolts (Item 3). Some models will need the holes on the frame enlarged or use the factory UCA mounting hardware. Torque the 5/8" bolts to 150ft lbs. Before installing the arm to the spindle rotate the arm upward making sure it will not come into contact with the reservoir or the hose. Bolt the arm to the spindle and torque the bolt (Item 7A) to 100ft lbs with red Loctite applied. Make sure the spacers are fully inserted before tightening to prevent damage.

Step 8 - Brake Line Installation