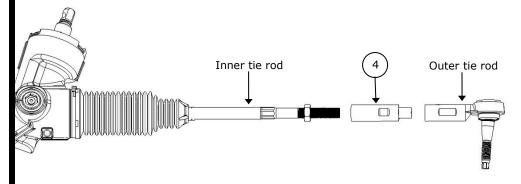

### **Step 3 – Steering Assembly**

Place red Loctite on the threads of the tie rod extension (Item 4) and tighten it to the outer tie rod. Once complete thread the extended outer tie rod assembly on the inner tie rod.