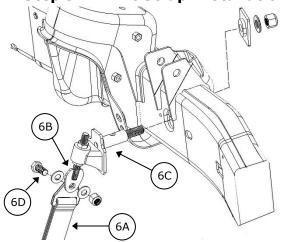

### Step 9 - Limit Strap Installation

Install the limit strap clevis mount (Item 6C) to the frame and torque the nut to 150ft lbs. Bolt up the limit strap to the lower arm and clevis mount. Torque the limit strap bolts (Item 6D) to 85ft lbs. Make sure the clevis mount is in line with the strap. Readjust the mount if needed.

## **Step 10 - Final Assembly**

Look over your work and verify everything is installed correctly. Bleed the brakes and set the alignment. Next adjust the limit strap clevis (Item 6B) so the limit strap (Item 6A) limits the suspension before the upper control arm spacer (Item 7B) contacts the upper control arm (Item 2) at full droop. If you plan on installing 37" tires the wheel well pinch weld needs to be folded over and the corner of the headlight bracket needs to be cut for tire clearance throughout the suspension cycle.