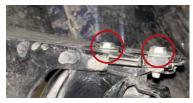

Passenger/Right Side (opposite for Driver/Left side)

1. Install the supplied clip-on nut onto the bracket, with the threads facing toward the SS3 pod. Then install the supplied nuts into the pod housing with the nylon facing inward.

2. Attach the bracket to the pod using the supplied screws and washers. See diagram above. The screws will also determine the aim of your SS3 pods.

See back for further instructions.

3. Remove the two push clips securing the fender liner to the bottom of the bumper.