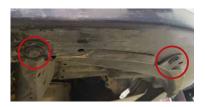

2. Attach the bracket to the pod using the supplied screws and washers. See diagram above. The screws will also determine the aim of your SS3 pods.

See back for further instructions.

3. Remove the two push clips securing the fender liner to the bottom of the bumper.

Then remove the 10mm bolt securing the fender liner to the bottom of the bumper.

4. Pull the fender liner back and remove the two 10mm bolts holding the factory fog lamp in place. Remove the factory lamp.