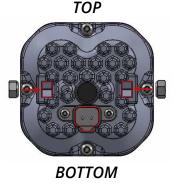

2. Attach the bracket to the pod using the supplied screws and washers. See diagram above. The screws will also determine the aim of your SS3 pods.

See back for further instructions.

3. Remove the two push clips securing the fender liner to the bottom of the bumper.