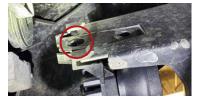

Then remove the 10mm bolt securing the fender liner to the bottom of the bumper.

4. Pull the fender liner back and remove the two 10mm bolts holding the factory fog lamp in place. Remove the factory lamp.

5. Install the SS3 pod and bezel onto the vehicle using the included 8mm hex bolt.

6. Plug the SS3 into the factory fog light harness using the included DT wire adapter. Test function. If the light does not turn on, try flipping the connector 180°.