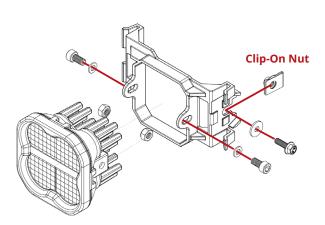

Passenger/Right Side (opposite for Driver/Left side)

1. Install the supplied clip-on nut onto the bracket, with the threads facing toward the SS3 pod. Then install the supplied nuts into the pod housing with the nylon facing inward.

2. Attach the bracket to the pod using the supplied screws and washers. See diagram above. The screws will also determine the aim of your SS3 pods.

See back for further instructions.

3. Remove the two push clips securing the fender liner to the bottom of the bumper.