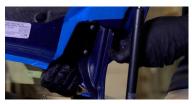

See back for further instructions.

4. Secure the bracket and hood hinge using the factory bolts, ensuring the hood hinge lines up with the tape.

5. Remove the tape and repeat the steps on the other side to complete the installation.

6. Once the bracket is mounted to the hood, refer to the Universal Bracket Info/Mounting Guide, to mount your pod onto the bracket.

NOTE: Do not use automatic car washes with this kit installed.