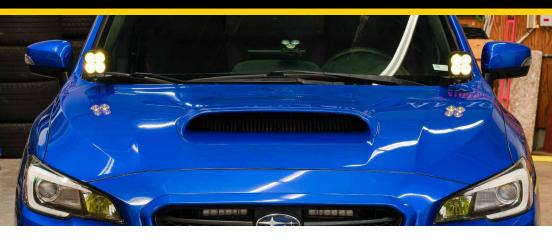

## Subaru WRX/STi LED Pod Ditch Light Kit

Thank you for your purchase of our new LED Pod Ditch Light Kit. CAD-designed to use existing mounting points, this kit is compatible with the 2015+ Subaru WRX/STi. Basic installation instructions are included below. **Please contact us if you have any questions.** 

## This installation guide is for the following SKUs:

DD6611 WRX 2015+ Ditch Light Brackets
DD6612 WRX 2015+ Ditch Light Kit S33 Sport White Driving
DD6613 WRX 2015+ Ditch Light Kit S33 Sport Yellow Driving
DD6614 WRX 2015+ Ditch Light Kit SS3 Pro White Driving
DD6615 WRX 2015+ Ditch Light Kit SS3 Pro Yellow Driving