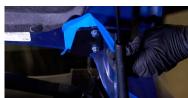

1. Mark the location of the hood hinges with tape and tape the edges of the hood to prevent scratching.

2. Remove the two 12mm bolts securing the hood hinge, while holding the back of the hood.

3. Place the ditch light bracket under the hinge and align the holes with the hood hinge. Adjust the bracket to leave a slight gap at the back of the hood before tightening.

See back for further instructions.

4. Secure the bracket and hood hinge using the factory bolts, ensuring the hood hinge lines up with the tape.

5. Remove the tape and repeat the steps on the other side to complete the installation.

6. Once the bracket is mounted to the hood, refer to the Universal Bracket Info/Mounting Guide, to mount your pod onto the bracket.

NOTE: Do not use automatic car washes with this kit installed.