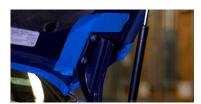

1. Mark the location of the hood hinges with tape and tape the edges of the hood to prevent scratching.

2. Remove the two 12mm bolts securing the hood hinge, while holding the back of the hood.

3. Place the ditch light bracket under the hinge and align the holes with the hood hinge. Adjust the bracket to leave a slight gap at the back of the hood before tightening.

See back for further instructions.

4. Secure the bracket and hood hinge using the factory bolts, ensuring the hood hinge lines up with the tape.

5. Remove the tape and repeat the steps on the other side to complete the installation.