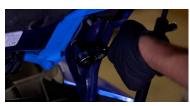

1. Mark the location of the hood hinges with tape and tape the edges of the hood to prevent scratching.

2. Remove the two 12mm bolts securing the hood hinge, while holding the back of the hood.

3. Place the ditch light bracket under the hinge and align the holes with the hood hinge. Adjust the bracket to leave a slight gap at the back of the hood before tightening.

See back for further instructions.

4. Secure the bracket and hood hinge using the factory bolts, ensuring the hood hinge lines up with the tape.

5. Remove the tape and repeat the steps on the other side to complete the installation.