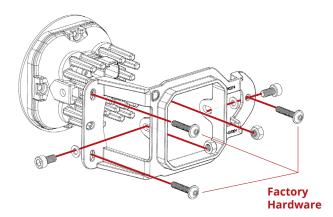

1. Attach the bracket to the pod loosely, using one screw on each side. These screws will also determine the aim of your SS3 pods. See the diagrams above and to the right. Make sure the bracket is in the correct orientation.

These screws will be reused.

- 5. Using the three original torx screws, install the SS3 and bracket onto the vehicle. Ensure the lamps are oriented such that the DT connector is on the "bottom" of the lamp and the SAE markings are readable when installed on the vehicle.
- 6. Plug the SS3 into the factory fog light harness using the included DT wire adapter. Test function. If the light does not turn on, try flipping the connector 180°.
- 7. Adjust and aim the fog light according to your local and state laws. To adjust, loosen the screws on the sides of the bracket, aim, and re-tighten. In general, fog lamps should be angled slightly downwards to illuminate the area directly in front of the vehicle, below your headlamps.
- 8. Reinstall the fog light covers and splash guard to complete the installation.