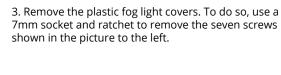

**BOTTOM** 

See back for further instructions.

2. Using a trim removal tool, remove the eight push rivets along the front of the splash guard. We recommend prying on both accessible sides of the push rivets at the same time due to their large size.