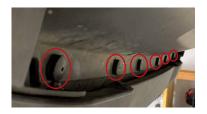

**BOTTOM** 

See back for further instructions.

2. Using a trim removal tool, remove the eight push rivets along the front of the splash guard. We recommend prying on both accessible sides of the push rivets at the same time due to their large size.