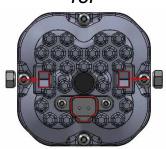

1. Attach the bracket to the pod loosely, using one screw on each side. These screws will also determine the aim of your SS3 pods. See the diagrams above and to the right. Make sure the bracket is in the correct orientation.