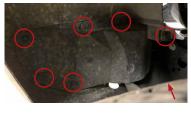

**BOTTOM** 

See back for further instructions.

2. Using a trim removal tool, remove the eight push rivets along the front of the splash guard. We recommend prying on both accessible sides of the push rivets at the same time due to their large size.