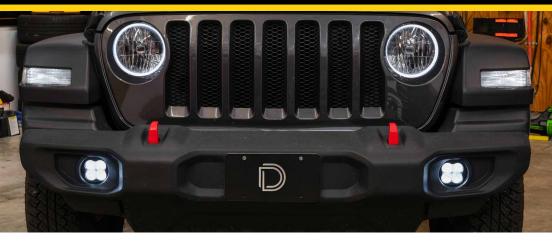

Thank you for your purchase of our new SS3 Type MS Foglight Kit. CAD-designed to use existing mounting points, this kit is compatible with the Jeep JL Wrangler and JT Gladiator Sport. Basic installation instructions are included below.

## This installation guide is for the following SKUs:

**DD6576** Worklight SS3 Sport Type MS Kit White Driving **DD6577** Worklight SS3 Sport Type MS Kit White Fog **DD6578** Worklight SS3 Sport Type MS Kit Yellow Fog

**DD6579** Worklight SS3 Pro Type MS Kit White Driving **DD6580** Worklight SS3 Pro Type MS Kit White Fog **DD6581** Worklight SS3 Pro Type MS Kit Yellow Fog

100% SATISFACTION GUARANTEE

PAGE 2