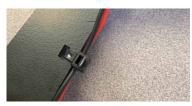

Use the small cutouts on the bracket and included zip-ties to secure your wiring harness away from the hood hinge.

**NOTE:** Do not use automatic car washes with this kit installed.