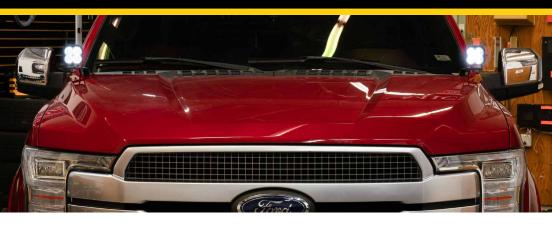

## Ford F-150/Raptor LED Pod Ditch Light Kit

Thank you for your purchase of our new LED Pod Ditch Light Kit. CAD-designed to use existing mounting points, this kit is compatible with the 2015+ Ford F-150 and 2017+ Ford Raptor. Basic installation instructions are included below.