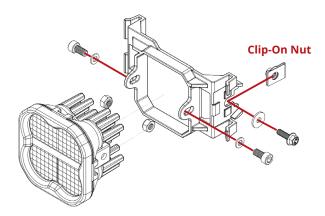

- 1. Install the supplied clip-on nut onto the bracket, with the threads facing toward the SS3 pod. Then install the supplied nuts into the pod housing with the nylon facing inward.
- 2. Attach the bracket to the pod using the supplied screws and washers. See diagram above. The screws will also determine the aim of your SS3 pods.