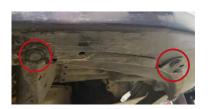

**BOTTOM** 

See back for further instructions.

3. Remove the two push clips securing the fender liner to the bottom of the bumper.

Then remove the 10mm bolt securing the fender liner to the bottom of the bumper.