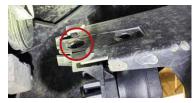

 Pull the fender liner back and remove the two 10mm bolts holding the factory fog lamp in place. Remove the factory lamp.

5. Install the SS3 pod and bezel onto the vehicle using the included 8mm hex bolt.