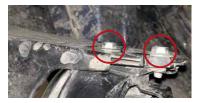

 Pull the fender liner back and remove the two 10mm bolts holding the factory fog lamp in place. Remove the factory lamp.

5. Install the SS3 pod and bezel onto the vehicle using the included 8mm hex bolt.