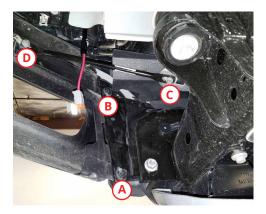

Tools Needed: 8mm and 13mm socket wrench

1. Using a 13mm socket, loosen screw (a). Do not fully remove the screw. Next, remove screw (b).

2. Using an 8mm socket, loosen screw <a>c</a> from the strut. Do not fully remove the screw. After that, remove screw
from the strut.

See back for further instructions.

PAGE 1

3. Slide the bracket in-between the bumper and the support (). Using the stock mounting points, replace the original 13mm screw, only hand-tightening it.

4. Slide the other side of the bracket between the strut and the bumper (\*). Using the stock mounting points, replace the original 8mm screw, only hand-tightening it.