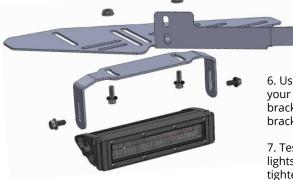

5. Tighten the screws that were handtightened and retighten the screws that were loosened to secure the bracket.

6. Using the included hardware, attach your light bar or pods to the included bracket and then attach it the base bracket.

7. Test thoroughly and aim your lights in the desired direction before tightening all mounting hardware. Please check your local laws and regulations for aiming, installation, and applicability.