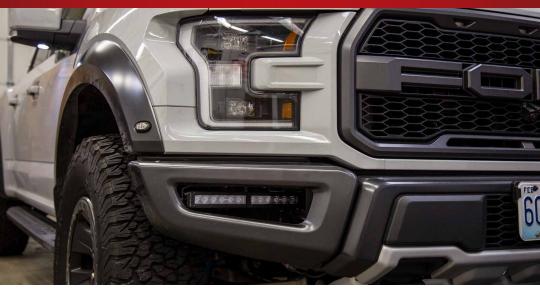

## 2017+ Ford Raptor Fog Light Mounting Bracket Installation Guide

Thank you for your purchase of this custom-designed bracket for your 2017+ Ford Raptor! This kit utilizes both the factory and included hardware to mount the bracket to the vehicle.

## This installation guide is for the following SKUs:

DD6004 Raptor 2017 SS Fog Kit SS6 White Driving DD6005 Raptor 2017 SS Fog Kit SS6 White Wide DD6006 Raptor 2017 SS Fog Kit 12" White Driving DD6007 Raptor 2017 SS Fog Kit 12" White Wide DD6216 Raptor 2017 SS Fog Kit SS6 Amber Driving DD6217 Raptor 2017 SS Fog Kit SS6 Amber Wide DD6218 Raptor 2017 SS Fog Kit 12" Amber Driving DD6219 Raptor 2017 SS Fog Kit 12" Amber Wide DD6363 Raptor 2017 SS3 LED Fog Kit White Sport DD6364 Raptor 2017 SS3 LED Fog Kit White Pro DD6365 Raptor 2017 SS3 LED Fog Kit Yellow Sport DD6366 Raptor 2017 SS3 LED Fog Kit Yellow Pro