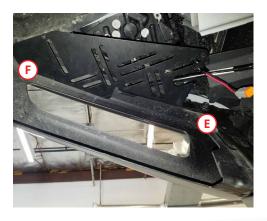

See back for further instructions.

PAGE 1

3. Slide the bracket in-between the bumper and the support (). Using the stock mounting points, replace the original 13mm screw, only hand-tightening it.

4. Slide the other side of the bracket between the strut and the bumper (\*). Using the stock mounting points, replace the original 8mm screw, only hand-tightening it.

5. Tighten the screws that were handtightened and retighten the screws that were loosened to secure the bracket.

6. Using the included hardware, attach your light bar or pods to the included bracket and then attach it the base bracket.