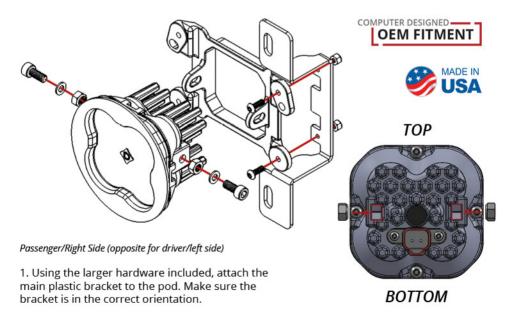

Instructions are shown below for installation of both the base Type M bracket, and the additional Type MR steel brackets.

See back for further instructions.

2. Next, using the smaller hardware, attach a steel bracket to the side of the plastic bracket. Attach the other steel bracket to the opposite side of the other pod. When you are finished, you should have two pods assembled: one with the steel bracket on the right side, and the other with a steel bracket on the left side.