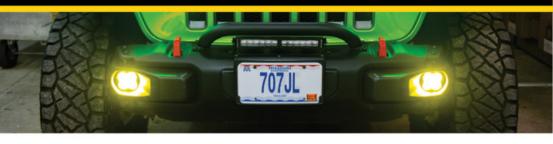

## **Type MR Foglight Brackets**

Thank you for your purchase of our new SS3 Type MR Foglight Brackets. CAD-designed to use existing mounting points, this kit allows you to mount Diode Dynamics SS3 LED Pods in the factory foglamp location on JK and JL Jeep Wrangers with factory-installed steel bumpers.

3. Turn the wheel to one side to access the factory fog lamp. Disconnect the fog light connector.

4. Remove the factory fog light housing. The factory hardware will be reused.

5. Install your new SS3 pod using the factory hardware. The tabs and holes on the bracket should align with the mounting points of the factory fog light housing. Re-use the factory hardware, tightening securely.