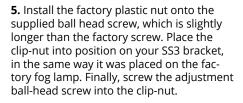

**3.** Place the included plastic spacers just inside the outer tabs of the SS3 bracket, on each side. Spacers are shown in grey color in diagram above.

**4.** Unscrew the ball-head adjustment screw from your factory fog lamp. Remove the plastic nut from it (shown in yellow on diagram). Remove the metal clip-nut (shown in red on diagram).

**NOTE:** The depth this screw is installed will determine the aim of your SS3 pods.

**6.** Install the SS3 bracket onto the vehicle. If needed, flex the retainer clips on the factory bezel to slide the bracket into place.