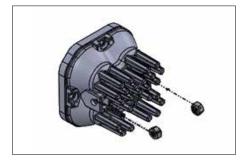

**5.** Install the SS3 bracket on to the factory bezel. Flex the outer clips of the factory bezel slightly if required.

**6.** Place the supplied nuts into the holders on the SS3 pod, with the nylon locking feature facing inwards.

See back for Toyota application specific instructions.