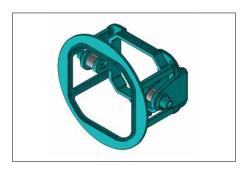

**3.** Place the included plastic spacers just inside the outer tabs of the SS3 bracket, on each side. Spacers are shown in grey color in diagram above.

**4.** Place the rectangular adhesive pads on the back of the bracket, on each side. Adhesive pads are shown in red color on diagram above.

**3.** Place the included plastic spacers just inside the outer tabs of the SS3 bracket, on each side. Spacers are shown in grey color in diagram above.

**4.** Unscrew the ball-head adjustment screw from your factory fog lamp. Remove the plastic nut from it (shown in yellow on diagram). Remove the metal clip-nut (shown in red on diagram).