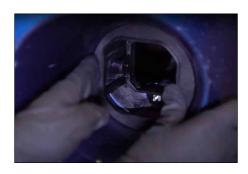

See back for Toyota application specific instructions.

## THE INSTRUCTIONS BELOW ARE FOR TOYOTA APPLICATIONS ONLY:

- 1. Access your factory fog lights. Usually it is easiest to pull back the wheel well liner and reach to the lights. Disconnect the fog light connector from the vehicle wiring harness.
- **2.** Remove the fog light from the vehicle. To do so, squeeze the fixed pin while pushing toward the front of the vehicle. Then pry up on the retainer clips holding the fog light in place.