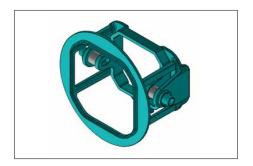

**3.** Place the included plastic spacers just inside the outer tabs of the SS3 bracket, on each side. Spacers are shown in grey color in diagram above.

**4.** Place the rectangular adhesive pads on the back of the bracket, on each side. Adhesive pads are shown in red color on diagram above.

**5.** Install the SS3 bracket on to the factory bezel. Flex the outer clips of the factory bezel slightly if required.

**6.** Place the supplied nuts into the holders on the SS3 pod, with the nylon locking feature facing inwards.

**7.** With nuts installed, place the SS3 into the bracket and bezel assembly, aligning the holes on each side.

**NOTE:** The ball head screws provided with the kit will not be used for Ford applications.