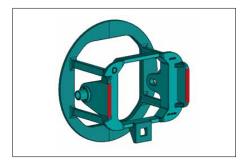

**3.** Place the included plastic spacers just inside the outer tabs of the SS3 bracket, on each side. Spacers are shown in grey color in diagram above.

**4.** Unscrew the ball-head adjustment screw from your factory fog lamp. Remove the plastic nut from it (shown in yellow on diagram). Remove the metal clip-nut (shown in red on diagram).