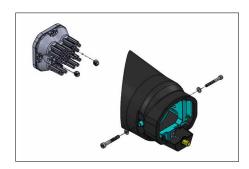

**3.** Place the included plastic spacers just inside the outer tabs of the SS3 bracket, on each side. Spacers are shown in grey color in diagram above.

**4.** Place the rectangular adhesive pads on the back of the bracket, on each side. Adhesive pads are shown in red color on diagram above.

**5.** Install the SS3 bracket on to the factory bezel. Flex the outer clips of the factory bezel slightly if required.

**6.** Place the supplied nuts into the holders on the SS3 pod, with the nylon locking feature facing inwards.

**7.** With nuts installed, place the SS3 into the bracket and bezel assembly, aligning the holes on each side.

**NOTE:** The ball head screws provided with the kit will not be used for Ford applications.