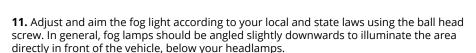

**9.** Reinstall the fog light bezel and SS3 assembly onto the vehicle, using the original hardware.

- **10.** Plug the SS3 into the factory fog light harness, using the included wire adapter. If the SS3 does not light up, unplug and flip the connector 180 degrees in the factory socket, and try again.
- **11.** Adjust and aim the fog light according to your local and state laws. To adjust, loosen the screws on the sides of the bracket, aim, and re-tighten. In general, fog lamps should be angled slightly downwards to illuminate the area directly in front of the vehicle, below your headlamps.