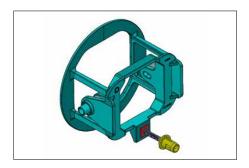

**5.** Install the SS3 bracket on to the factory bezel. Flex the outer clips of the factory bezel slightly if required.

**6.** Place the supplied nuts into the holders on the SS3 pod, with the nylon locking feature facing inwards.

**7.** With nuts installed, place the SS3 into the bracket and bezel assembly, aligning the holes on each side.

**NOTE:** The ball head screws provided with the kit will not be used for Ford applications.