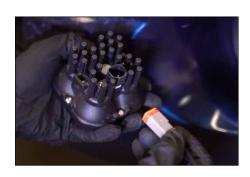

**3.** Place the included plastic spacers just inside the outer tabs of the SS3 bracket, on each side. Spacers are shown in grey color in diagram above.

**4.** Unscrew the ball-head adjustment screw from your factory fog lamp. Remove the plastic nut from it (shown in yellow on diagram). Remove the metal clip-nut (shown in red on diagram).

**NOTE:** The depth this screw is installed will determine the aim of your SS3 pods.

**6.** Install the SS3 bracket onto the vehicle. If needed, flex the retainer clips on the factory bezel to slide the bracket into place.