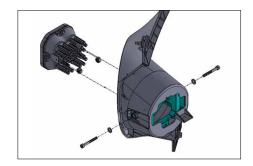

**7.** Place the supplied nuts into the holders on the SS3 pod, with the nylon locking feature facing inwards.

**8.** With nuts installed, place the SS3 into the bracket and bezel assembly, aligning the holes on each side.

**9.** Using the included washers and hex cap screws, secure the SS3 to the bezel. Tighten it down, into the nut you placed into the SS3 pods.

**10.** Plug the SS3 into the factory fog light harness, using the included wire adapter. If the SS3 does not light up, unplug and flip the connector 180 degrees in the factory socket, and try again.