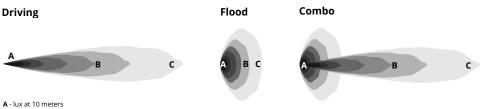

### Output

B - Distance (m) with 1 lux

C - Distance (m) with .25 lux

| SS <sub>30</sub> 30" Light Bar |         | A                | В            | с     |                 |              |
|--------------------------------|---------|------------------|--------------|-------|-----------------|--------------|
| Lens Color/Optics              | cd*     | Illuminance (lx) | Distance (m) |       | Measured Output | Output Color |
| White Driving                  | 275,000 | 2,750            | 524          | 1,050 | 7,000 lumens    | 6000K White  |
| White Flood                    | 10,000  | 100              | 100          | 200   | 7,000 lumens    | 6000K White  |
| White Combo                    | 217,000 | 1,690            | 466          | 930   | 7,000 lumens    | 6000K White  |
| Amber Driving                  | 165,000 | 1,650            | 406          | 810   | 4,000 lumens    | 2000K Amber  |
| Amber Flood                    | 6,000   | 60               | 77           | 150   | 4,000 lumens    | 2000K Amber  |
| Amber Combo                    | 113,800 | 1,014            | 337          | 670   | 4,000 lumens    | 2000K Amber  |

\* PEAK BEAM INTENSITY