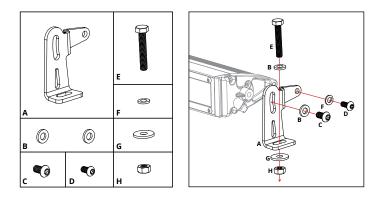

## Mounting

If you wish, you may use the included hardware to mount your light bar. A number of fasteners are included, and can be used as you see fit. The most common mounting style is shown below. Stage Series Light Bars are also compatible with most standard mounting brackets on the market. Reference the dimensions on opposite side to determine the best mounting solution for your application.