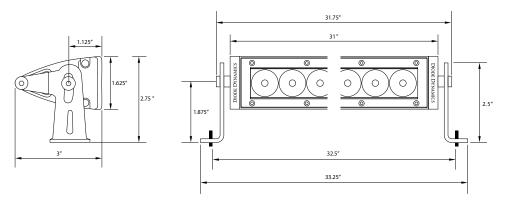

iliary lamp draws high current, and requires adequately-sized wiring for safe operation. If you are not using a Diode Dynamics wire harness, use wire sized 16 AWG or larger. Please be mindful of current ratings and wire size, especially if splitting power signals to multiple light bars, or using switches. If you have any questions, please feel free to contact us for assistance.

## Mounting

If you wish, you may use the included hardware to mount your light bar. A number of fasteners are included, and can be used as you see fit. The most common mounting style is shown below. Stage Series Light Bars are also compatible with most standard mounting brackets on the market. Reference the dimensions on opposite side to determine the best mounting solution for your application.



## Dimensions



### Output



B - Distance (m) with 1 lux

C - Distance (m) with .25 lux

| SS <sub>30</sub> 30" Light Bar |         | A                | В            | с     |                 |              |
|--------------------------------|---------|------------------|--------------|-------|-----------------|--------------|
| Lens Color/Optics              | cd*     | Illuminance (lx) | Distance (m) |       | Measured Output | Output Color |
| White Driving                  | 275,000 | 2,750            | 524          | 1,050 | 7,000 lumens    | 6000K White  |
| White Flood                    | 10,000  | 100              | 100          | 200   | 7,000 lumens    | 6000K White  |
| White Combo                    | 217,000 | 1,690            | 466          | 930   | 7,000 lumens    | 6000K White  |
| Am