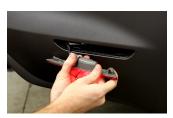

2. Looking at the factory sidemarker housing, rotate the socket clockwise and pull the socket out. Set the factory sidemarker aside. It will not be reused.