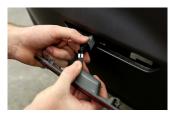

## 2015+ Ford Mustang Sidemarker Installation Guide

3. Allow the factory bulb to cool and remove the factory bulb. Insert the connector on your LED sidemarker in its place.

4. Reinstall the socket back into your new sidemarker housing by turning the socket counter-clockwise to lock it into place.