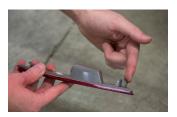

1. Remove the factory sidemarker by reaching behind and depressing the tab on the side closest to the wheel well. Once the tab is unclipped, slide the sidemarker towards the wheel well to pull the sidemarker housing out.