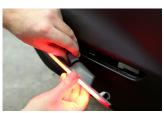

5. Finish your installation by sliding and clipping your new LED sidemarker into place