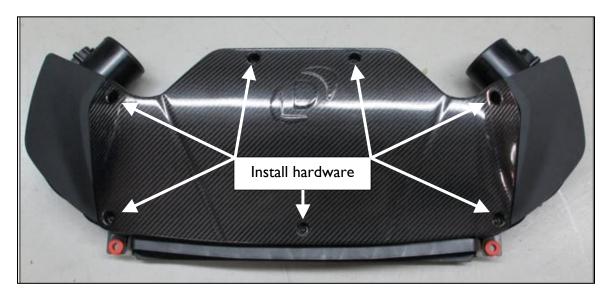

nside the oval openings in the air box. The rubber "block" on the air filter cap points downward and helps hold the filters away from the air box bottom.



5. Install the filter support bracket supplied in the hardware kit using the factory screw.



6. Install the supplied edge trim onto the airbox as shown in the figures below. Trim the length to fit as needed. Note that the trim stops at the front corners.





7. Install the supplied foam strip along the underside of the front edge of the carbon fiber Dinan airbox lid as shown. Trim the length of the foam strip to fit as needed.



8. Place the Dinan lid onto the airbox. Be sure there is no foam strip visually exposed once the lid is installed, as shown in the next two figures.



9. Install the Dinan lid using the factory hardware.



10. Happy motoring!