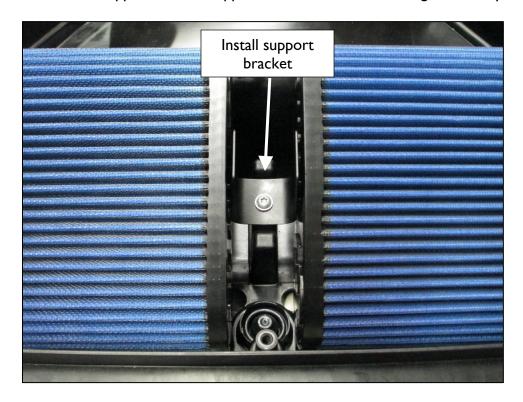

5. Install the filter support bracket supplied in the hardware kit using the factory screw.

6. Install the supplied edge trim onto the airbox as shown in the figures below. Trim the length to fit as needed. Note that the trim stops at the front corners.