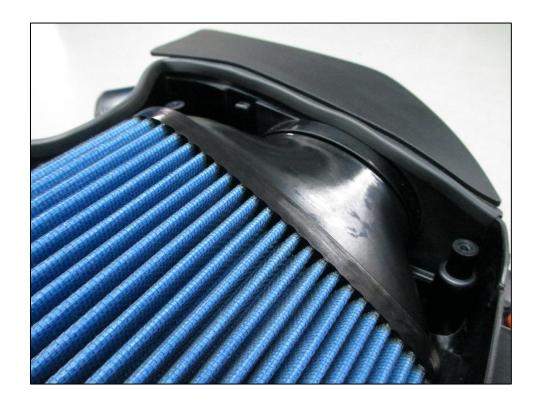

7. Install the supplied foam strip along the underside of the front edge of the carbon fiber Dinan airbox lid as shown. Trim the length of the foam strip to fit as needed.

8. Place the Dinan lid onto the airbox. Be sure there is no foam strip visually exposed once the lid is installed, as shown in the next two figures.