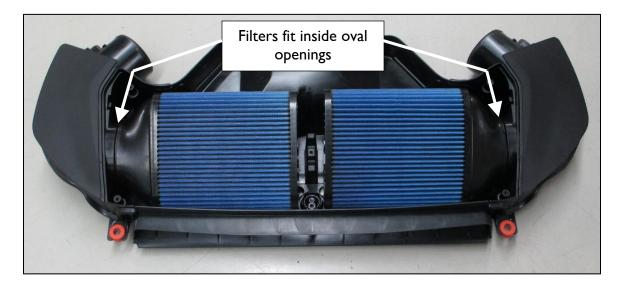

3. Remove the factory air filters.

4. Install the Dinan air filters as shown. The open end of the Dinan air filters will slide inside the oval openings in the air box. The rubber "block" on the air filter cap points downward and helps hold the filters away from the air box bottom.