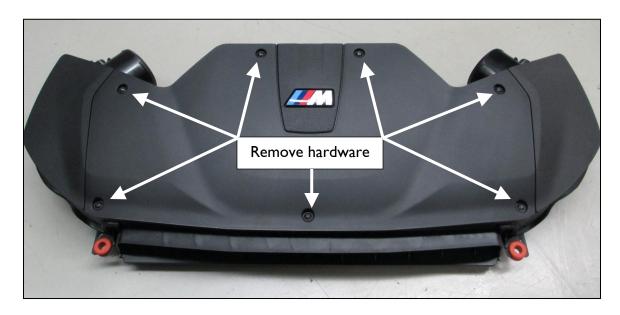

## **INSTALLATION:**

I. Remove the hardware securing the BMW factory intake lid and remove lid. <u>Save these screws for installation of the Dinan Cold Air Intake.</u>

2. Remove the screw in the center of the airbox that fastens the factory air filters. Save this screw for installation of the Dinan Cold Air Intake.