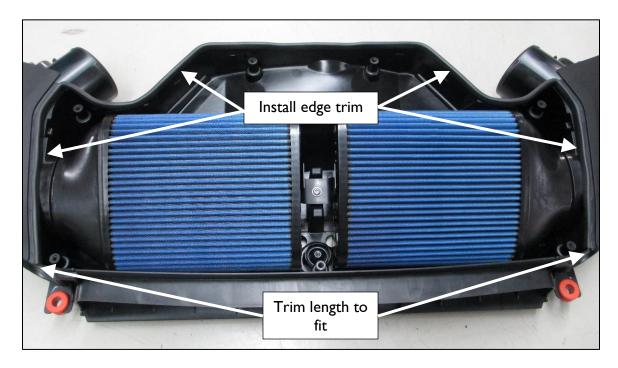

5. Install the filter support bracket supplied in the hardware kit using the factory screw.

6. Install the supplied edge trim onto the airbox as shown in the figures below. Trim the length to fit as needed. Note that the trim stops at the front corners.