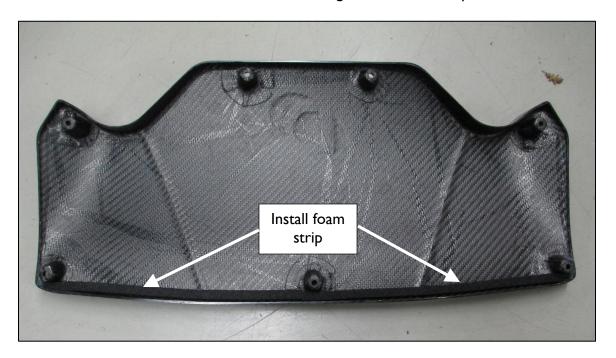

7. Install the supplied foam strip along the underside of the front edge of the carbon fiber Dinan airbox lid as shown. Trim the length of the foam strip to fit as needed.

8. Place the Dinan lid onto the airbox. Be sure there is no foam strip visually exposed once the lid is installed, as shown in the next two figures.