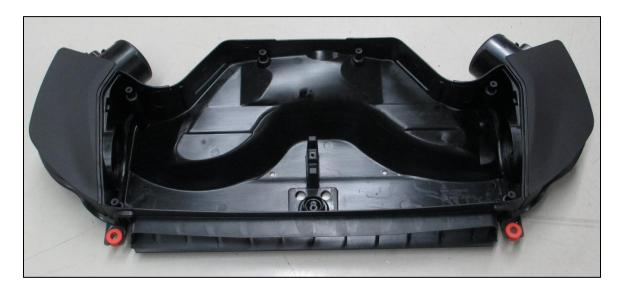

5. Install the filter support bracket supplied in the hardware kit using the factory screw.

6. Install the supplied edge trim onto the airbox as shown in the figures below. Trim the length to fit as needed. Note that the trim stops at the front corners.