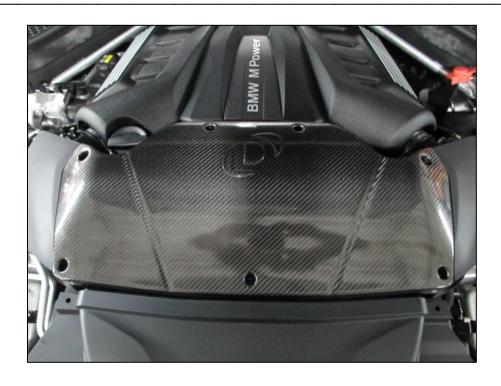

7. Install the supplied foam strip along the underside of the front edge of the carbon fiber Dinan airbox lid as shown. Trim the length of the foam strip to fit as needed.

8. Place the Dinan lid onto the airbox. Be sure there is no foam strip visually exposed once the lid is installed, as shown in the next two figures.

9. Install the Dinan lid using the factory hardware.

10. Happy motoring!