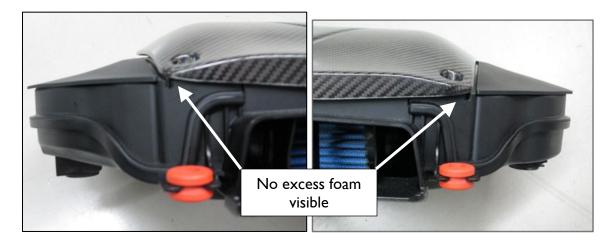

7. Install the supplied foam strip along the underside of the front edge of the carbon fiber Dinan airbox lid as shown. Trim the length of the foam strip to fit as needed.

8. Place the Dinan lid onto the airbox. Be sure there is no foam strip visually exposed once the lid is installed, as shown in the next two figures.