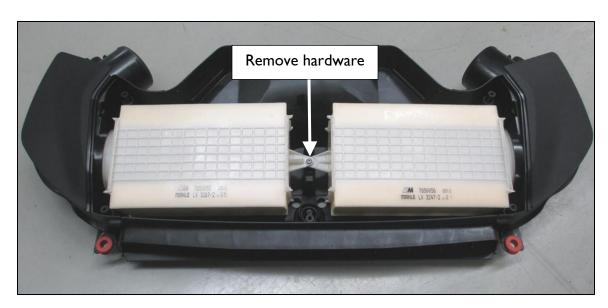

## **INSTALLATION:**

I. Remove the hardware securing the BMW factory intake lid and remove lid. <u>Save these screws for installation of the Dinan Cold Air Intake.</u>

2. Remove the screw in the center of the airbox that fastens the factory air filters. Save this screw for installation of the Dinan Cold Air Intake.

3. Remove the factory air filters.

4. Install the Dinan air filters as shown. The open end of the Dinan air filters will slide inside the oval openings in the air box. The rubber "block" on the air filter cap points downward and helps hold the filters away from the air box bottom.