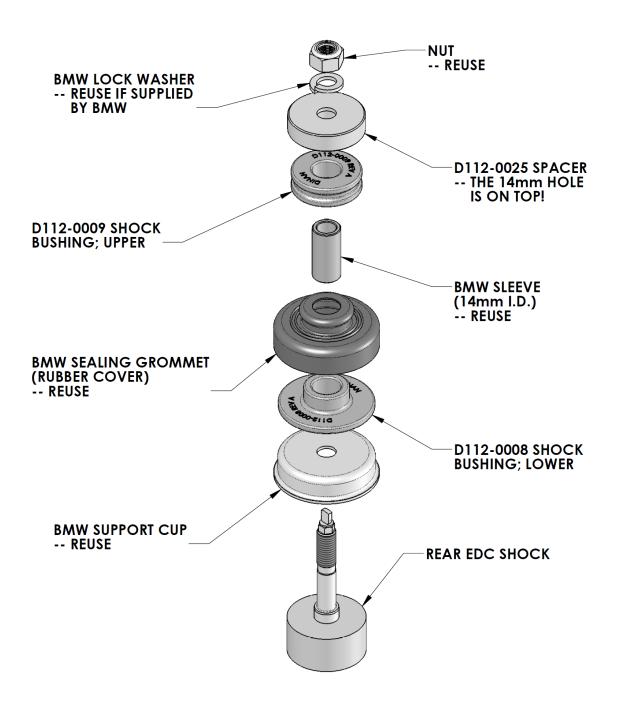

NOTE: This kit is designed to work in conjunction with stock BMW EDC shocks in an E9x M3, which have 14mm threads. DO NOT use this kit for any other application!

- DO NOT WORK ON VEHICLES SUPPORTED BY A JACK ONLY. USE SECURE JACK STANDS!
- Some of the existing upper shock mount components must be replaced with corresponding parts included in this kit. Study the assembly diagram carefully to determine which components are used, and the order in which they are assembled.
- Remember to install the bumpstop & cover before assembling upper shock mount!

## PARTS LIST Qty Part # Description 2 D112-0008 Shock Bushing; Lower 2 D112-0009 Shock Bushing; Upper 2 D112-0025 Spacer 14mm

**BUMPSTOP NOT SHOWN FOR CLARITY**