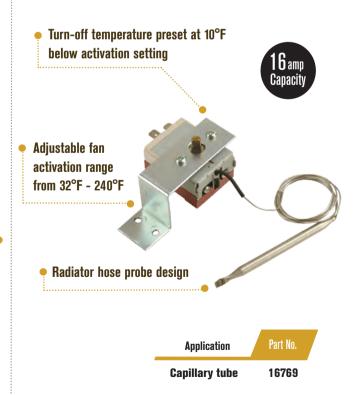

| 16788    |
| Dual Controller - 3/8" NPT probe   | 16789    |
| Single Controller - Push-in probe  | 16778    |
| Single Controller - 3/8" NPT probe | 16779    |
| Replacement probe - Push-in        | 16752    |
| Replacement probe - 3/8" NPT       | 16753    |

# ADJUSTABLE FAN CONTROLLERS

Adjustable fan activation range from 150°F - 240°F



Interchangeable probe design Push-in radiator or 3/8" NPT thread-in probe

Air conditioning override •

| Application                   | Part Nu. |
|-------------------------------|----------|
| 3/8" NPT Thread-in probe      | 16749    |
| Push-in radiator probe        | 16759    |
| Rep. 3/8" NPT Thread-in probe | 16750    |
| Rep. Push-in radiator probe   | 16760    |

Measures: 3 3/4" L x 1 9/16" W x 2 1/2" H

## MECHANICAL FAN CONTROLLER





#### **ELECTRIC FAN ACCESSORIES**