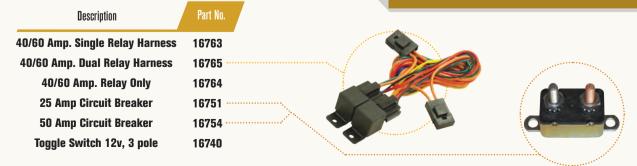

8" NPT probe   | 16789    |
| Single Controller - Push-in probe  | 16778    |
| Single Controller - 3/8" NPT probe | 16779    |
| Replacement probe - Push-in        | 16752    |
| Replacement probe - 3/8" NPT       | 16753    |

# ADJUSTABLE FAN CONTROLLERS

Adjustable fan activation range from 150°F - 240°F



Interchangeable probe design Push-in radiator or 3/8" NPT thread-in probe

Air conditioning override •

| Application                   | Part Nu. |
|-------------------------------|----------|
| 3/8" NPT Thread-in probe      | 16749    |
| Push-in radiator probe        | 16759    |
| Rep. 3/8" NPT Thread-in probe | 16750    |
| Rep. Push-in radiator probe   | 16760    |

Measures: 3 3/4" L x 1 9/16" W x 2 1/2" H

## MECHANICAL FAN CONTROLLER





#### **ELECTRIC FAN ACCESSORIES**