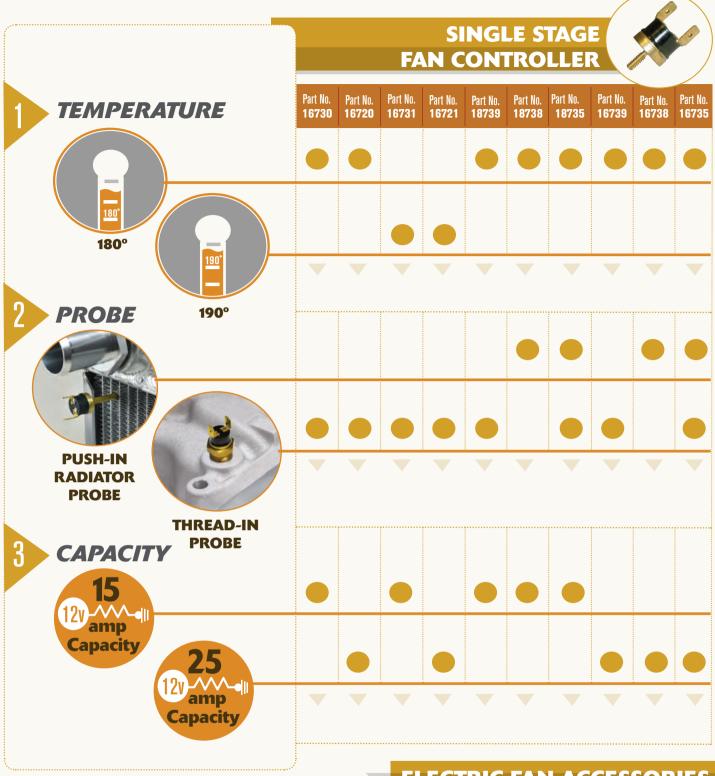

| 16788    |
| Dual Controller - 3/8" NPT probe   | 16789    |
| Single Controller - Push-in probe  | 16778    |
| Single Controller - 3/8" NPT probe | 16779    |
| Replacement probe - Push-in        | 16752    |
| Replacement probe - 3/8" NPT       | 16753    |

# ADJUSTABLE FAN CONTROLLERS

Adjustable fan activation range from 150°F - 240°F



Interchangeable probe design Push-in radiator or 3/8" NPT thread-in probe

Air conditioning override •

| Application                   | Part Nu. |
|-------------------------------|----------|
| 3/8" NPT Thread-in probe      | 16749    |
| Push-in radiator probe        | 16759    |
| Rep. 3/8" NPT Thread-in probe | 16750    |
| Rep. Push-in radiator probe   | 16760    |

Measures: 3 3/4" L x 1 9/16" W x 2 1/2" H

## MECHANICAL FAN CONTROLLER





#### **ELECTRIC FAN ACCESSORIES**