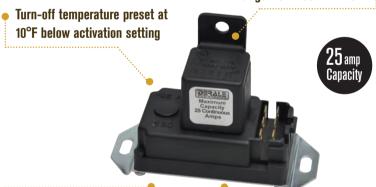

#### SINGLE FAN CONTROLLER

• Adjustable fan activation range from 150°F - 240°F

Turn-off temperature preset at 15°F below activation setting

## MECHANICAL FAN CONTROLLER