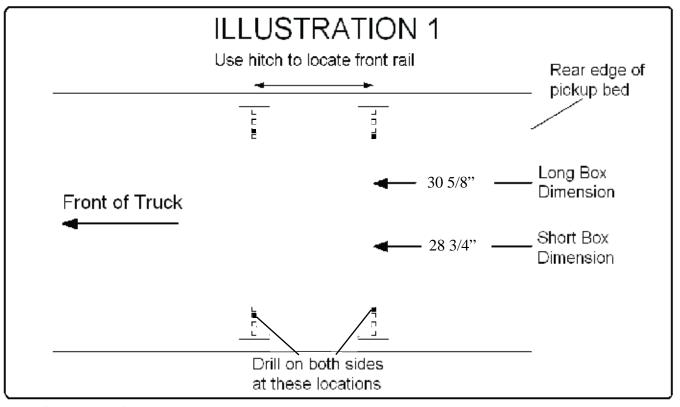

## INSTALLATION

- 1. a. Completely assemble hitch. See GENERAL INSTRUCTIONS and SAFETY supplied.
  - b. Set hitch into back of truck, center it side to side.
  - c. Measure 28 3/4"(short box) or 30 5/8"(long box) from back edge of truck box to square hole centers in rear bed rail.
- 2. Check underneath box at bolt hole locations for any obstructions (frame members, etc.).
- 3. a. Drill two 5/8" holes thru FRONT BED RAIL, 3rd HOLE POSITION, as shown.
  - b. Insert two 5/8" x 6" (01962) long hex bolts.
  - c. Drill two 5/8" holes thru REAR BED RAIL, INSIDE HOLE POSITION. Insert 5/8" x 3" bolts supplied in rail kit.
  - d. Remove front rail bolts and drill a 1" hole through the bottom of the box support hat on each side for bushing to pass through for front mounting brackets. Place front rail bolts back in to rail.
- 4. a. Under box, loosely install frame brackets and nuts onto bolts and make sure to place bushings (14860) into hat for front brackets. NOTE: On drivers front bracket unclip wires/ hoses from inside of frame to allow bracket to fit flush to frame. Brackets mounted on inside of frame.
  - b. Press each bracket tight against inside of frame member and using 12MM bolts fasten each bracket to frame using factory threaded hole in the frame. NOTE: On front brackets make sure to insert spacer block (14859) between frame and bracket on front hole location.
  - c. TIGHTEN ALL BOLTS ACCORDING TO CHART ON FRONT PAGE.