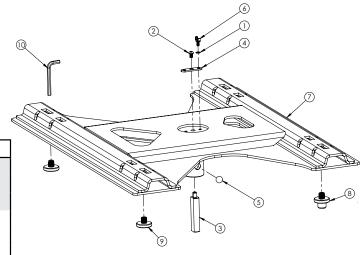

## **CHEVY/GMC RAIL ADAPTOR** 6194 - 6 1/2' Box or 6206 - 8' Box

|      |          |          | 6194 PARTS LIST                                |   |
|------|----------|----------|------------------------------------------------|---|
| ITEM | PART #   | QTY      | DESCRIPTION                                    |   |
| 1    | 05695    | 1        | WASHER INTERNAL TOOTH LOCK .25                 |   |
| 2    | 13561    | 1        | SCREW, BUTTON SOCKET HD, .313NC X .5 SS        |   |
| 3    | 15897-76 | 1        | CHEVY PREP UL FRAME 6.5' BOX                   |   |
| 4    | 15898-95 | 1        | LOCKING TURN ROD                               |   |
| 5    | 15899-95 | 1        | LOCKING TURN PLATE                             |   |
| 6    | 15900    | 2        | STELL BALL .75                                 |   |
| 7    | 15901    | 1        | SCREW .25NC X .50 WING HD THUMB                |   |
| 8    | 16658-95 | 2        | ADAPTOR FOOT W/ STUD                           |   |
| 9    | 16659-95 | 2        | ADAPTOR FOOT                                   |   |
| 10   | 16660    | 1        | WRENCH HEX .3125                               |   |
|      | Plea     | se order | replacement parts by PART NO. and DESCRIPTION. | ] |
|      |          |          |                                                |   |

## 6206 PARTS LIST

| ITEM                                                        | PART #   | QTY | DESCRIPTION                             |  |  |
|-------------------------------------------------------------|----------|-----|-----------------------------------------|--|--|
| 1                                                           | 05695    | 1   | WASHER INTERNAL TOOTH LOCK .25          |  |  |
| 2                                                           | 13561    | 1   | SCREW, BUTTON SOCKET HD, .313NC X .5 SS |  |  |
| 3                                                           | 15898-95 | 1   | LOCKING TURN ROD                        |  |  |
| 4                                                           | 15899-95 | 1   | LOCKING TURN PLATE                      |  |  |
| 5                                                           | 15900    | 2   | STELL BALL .75                          |  |  |
| 6                                                           | 15901    | 1   | SCREW .25NC X .50 WING HD THUMB         |  |  |
| 7                                                           | 15967-76 | 1   | CHEVY PREP UL FRAME 8' BOX              |  |  |
| 8                                                           | 16658-95 | 2   | ADAPTOR FOOT W/ STUD                    |  |  |
| 9                                                           | 16659-95 | 2   | ADAPTOR FOOT                            |  |  |
| 10                                                          | 16660    | 1   | WRENCH HEX .3125                        |  |  |
| Please order replacement parts by PART NO. and DESCRIPTION. |          |     |                                         |  |  |