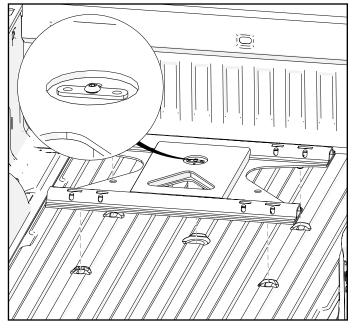

## **OPERATOR MANUAL**

1. To install the adapter, remove the bed puck covers if installed. Turn locking turn plate so it is facing side to side as shown.

2. Lower frame adaptor into the factory pucks. Make sure the frame is fully placed into the pucks. Turn locking turn plate 1/4 turn so it is facing front to back and the locking holes line up. Install and tighten 1/4" internal tooth lock washer and 1/4" thumb bolt to secure locking turn plate into place. Lift up on frame to make sure it is securely fastened.