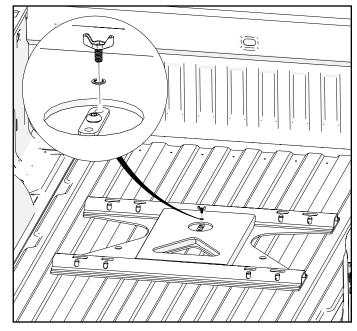

## **OPERATOR MANUAL**

1. To install the adapter, remove the bed puck covers if installed. Turn locking turn plate so it is facing side to side as shown.

2. Lower frame adaptor into the factory pucks. Make sure the frame is fully placed into the pucks. Turn locking turn plate 1/4 turn so it is facing front to back and the locking holes line up. Install and tighten 1/4" internal tooth lock washer and 1/4" thumb bolt to secure locking turn plate into place. Lift up on frame to make sure it is securely fastened.