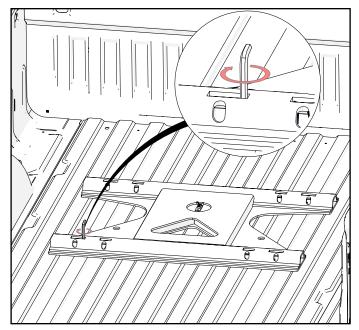

3. Used the hex wrench to adjust the four pads/feet to remove any play/rocking from hitch adapter. Reverse steps to remove.